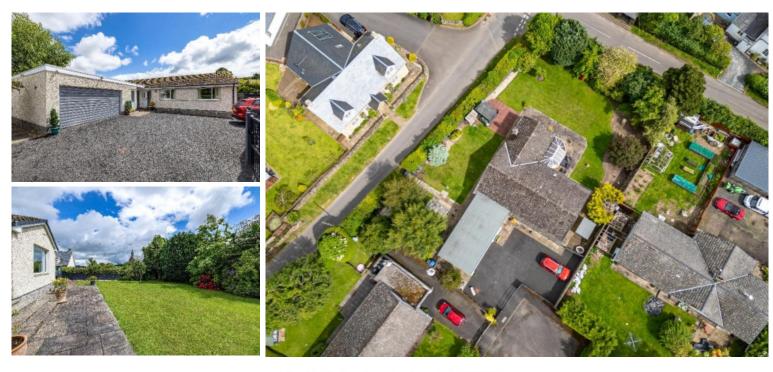

### **Description:**

Comprising an entrance hallway, lounge with adjoining conservatory, open plan kitchen, dining room and snug, family bathroom, principal bedroom with en-suite shower room, two further double bedrooms and further WC, this property offers fully comprehensive family accommodation. In addition to the internal living space, The Croft enjoys an abundance of internal and external storage facilities, as well as a very well-proportioned double garage to the side. Externally, the dwelling is encircled within beautifully maintained garden grounds that are mostly laid to lawn and patio and bounded by mature trees, shrubs and fencing whilst also benefiting from an abundance of off-street parking within the tarmac driveway.