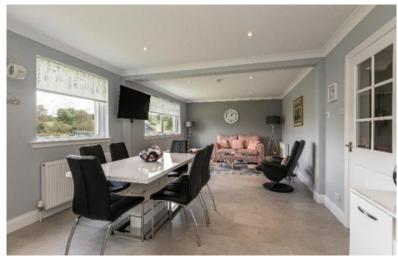

### **Description:**

Comprising an entrance hallway, lounge with adjoining conservatory, open plan kitchen, dining room and snug, family bathroom, principal bedroom with en-suite shower room, two further double bedrooms and further WC, this property offers fully comprehensive family accommodation. In addition to the internal living space, The Croft enjoys an abundance of internal and external storage facilities, as well as a very well-proportioned double garage to the side. Externally, the dwelling is encircled within beautifully maintained garden grounds that are mostly laid to lawn and patio and bounded by mature trees, shrubs and fencing whilst also benefiting from an abundance of off-street parking within the tarmac driveway.