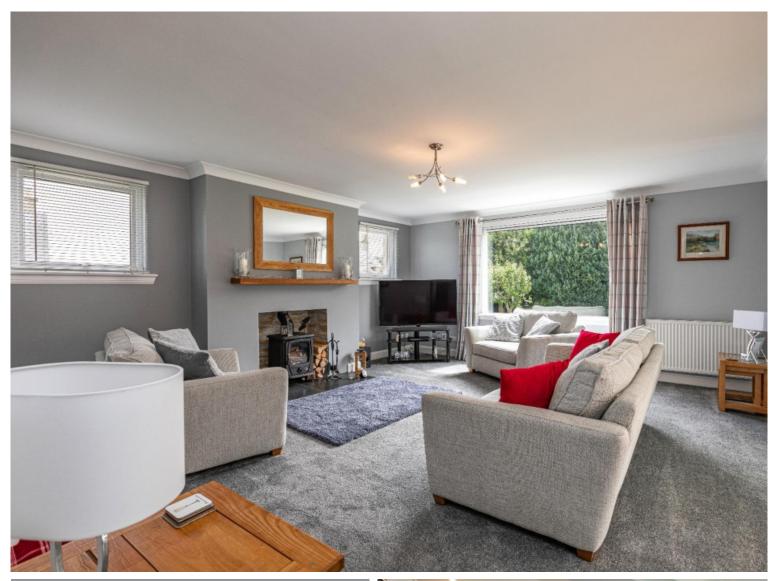

### **Description:**

Comprising an entrance hallway, lounge with adjoining conservatory, open plan kitchen, dining room and snug, family bathroom, principal bedroom with en-suite shower room, two further double bedrooms and further WC, this property offers fully comprehensive family accommodation. In addition to the internal living space, The Croft enjoys an abundance of internal and external storage facilities, as well as a very well-proportioned double garage to the side. Externally, the dwelling is encircled within beautifully maintained garden grounds that are mostly laid to lawn and patio and bounded by mature trees, shrubs and fencing whilst also benefiting from an abundance of off-street parking within the tarmac driveway.