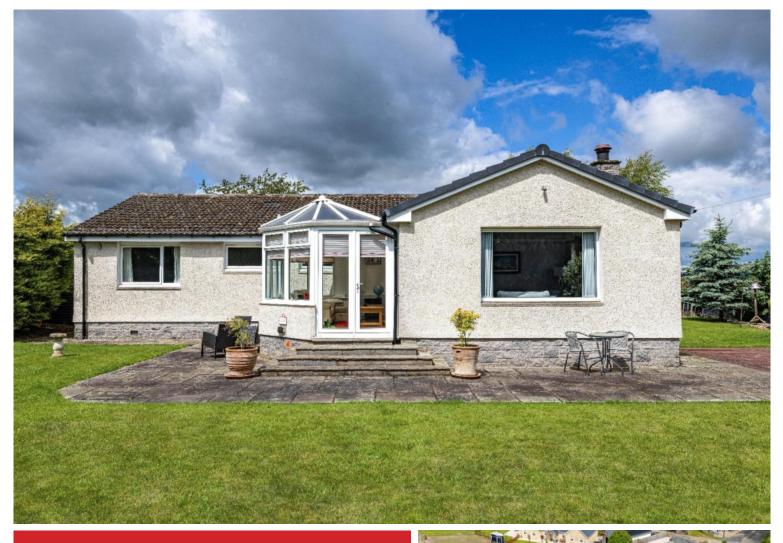

# OIRO £395,000

Those seeking a truly turnkey, inviting home need look no further than The Croft, Lanton. Constructed approximately 50 years ago, and extending to a generous 167 sqm, the three bedroom detached bungalow offers an incredible opportunity to the new buyer. Having undergone extensive renovation and reconfiguration in recent years, the home is adorned with modern fixtures and fitting throughout and would be ideally suited to those looking for their forever home or those in need of a property that can support a working from home lifestyle. Situated within a sizeable plot, viewings are considered essential to fully appreciate the unique space on offer at The Croft.

### **Description:**

Comprising an entrance hallway, lounge with adjoining conservatory, open plan kitchen, dining room and snug, family bathroom, principal bedroom with en-suite shower room, two further double bedrooms and further WC, this property offers fully comprehensive family accommodation. In addition to the internal living space, The Croft enjoys an abundance of internal and external storage facilities, as well as a very well-proportioned double garage to the side. Externally, the dwelling is encircled within beautifully maintained garden grounds that are mostly laid to lawn and patio and bounded by mature trees, shrubs and fencing whilst also benefiting from an abundance of off-street parking within the tarmac driveway.