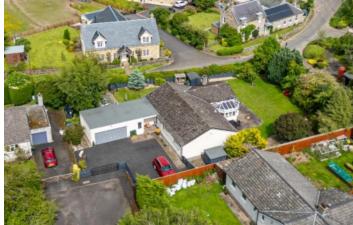

### **Description:**

Comprising an entrance hallway, lounge with adjoining conservatory, open plan kitchen, dining room and snug, family bathroom, principal bedroom with en-suite shower room, two further double bedrooms and further WC, this property offers fully comprehensive family accommodation. In addition to the internal living space, The Croft enjoys an abundance of internal and external storage facilities, as well as a very well-proportioned double garage to the side. Externally, the dwelling is encircled within beautifully maintained garden grounds that are mostly laid to lawn and patio and bounded by mature trees, shrubs and fencing whilst also benefiting from an abundance of off-street parking within the tarmac driveway.