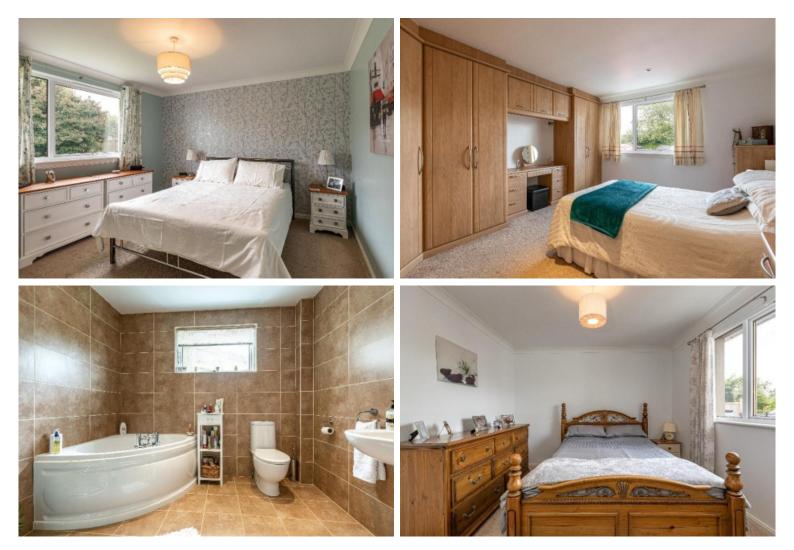

### **Description:**

Comprising an entrance hallway, lounge with adjoining conservatory, open plan kitchen, dining room and snug, family bathroom, principal bedroom with en-suite shower room, two further double bedrooms and further WC, this property offers fully comprehensive family accommodation. In addition to the internal living space, The Croft enjoys an abundance of internal and external storage facilities, as well as a very well-proportioned double garage to the side. Externally, the dwelling is encircled within beautifully maintained garden grounds that are mostly laid to lawn and patio and bounded by mature trees, shrubs and fencing whilst also benefiting from an abundance of off-street parking within the tarmac driveway.