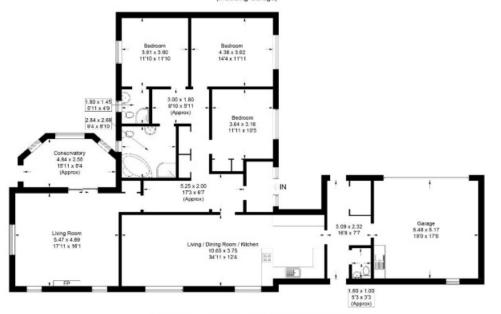

### The Croft, Lanton, Jedburgh, TD8 6SU

Approximate Gross Internal Area = 203.0 sq m / 2185 sq ft (Including Garage)

Illustration for identification purposes only, measurements are approxima not to scale, floorplansUsketch.com © (ID1096032)