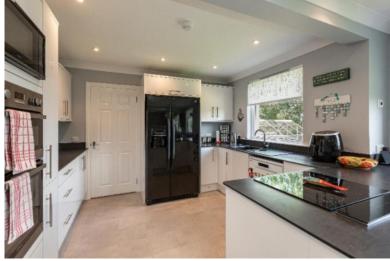

### **Description:**

Comprising an entrance hallway, lounge with adjoining conservatory, open plan kitchen, dining room and snug, family bathroom, principal bedroom with en-suite shower room, two further double bedrooms and further WC, this property offers fully comprehensive family accommodation. In addition to the internal living space, The Croft enjoys an abundance of internal and external storage facilities, as well as a very well-proportioned double garage to the side. Externally, the dwelling is encircled within beautifully maintained garden grounds that are mostly laid to lawn and patio and bounded by mature trees, shrubs and fencing whilst also benefiting from an abundance of off-street parking within the tarmac driveway.