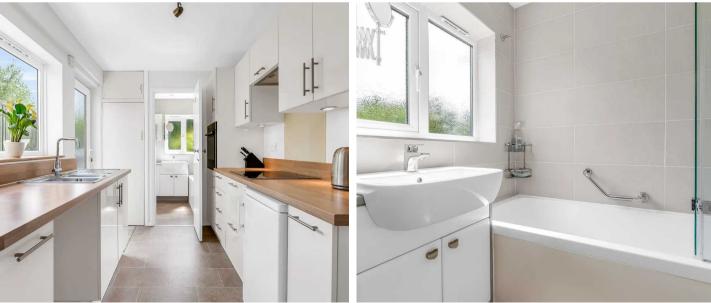

#### Kitchen

With double glazed window and door to the rear garden. Fitted with a range of wall and base storage units with work surfaces over incorporating a sink and drainer unit, built in oven, hob with extractor over, appliance space, built in storage cupboard, tiled flooring, radiator, stairs to first floor landing, door to:

#### Bathroom

Dual aspect with double glazed to side and rear aspect with obscure glass. Fitted with a suite comprising panel enclosed bath with shower over and glass shower screen, vanity unit with inset wash hand basin, concealed cistern wc, fully tiled, radiator.