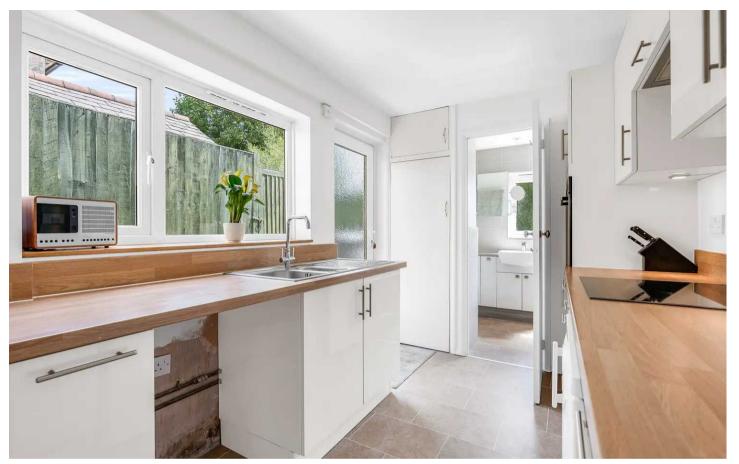

#### Kitchen

With double glazed window and door to the rear garden. Fitted with a range of wall and base storage units with work surfaces over incorporating a sink and drainer unit, built in oven, hob with extractor over, appliance space, built in storage cupboard, tiled flooring, radiator, stairs to first floor landing, door to:

#### Bathroom

Dual aspect with double glazed to side and rear aspect with obscure glass. Fitted with a suite comprising panel enclosed bath with shower over and glass shower screen, vanity unit with inset wash hand basin, concealed cistern wc, fully tiled, radiator.