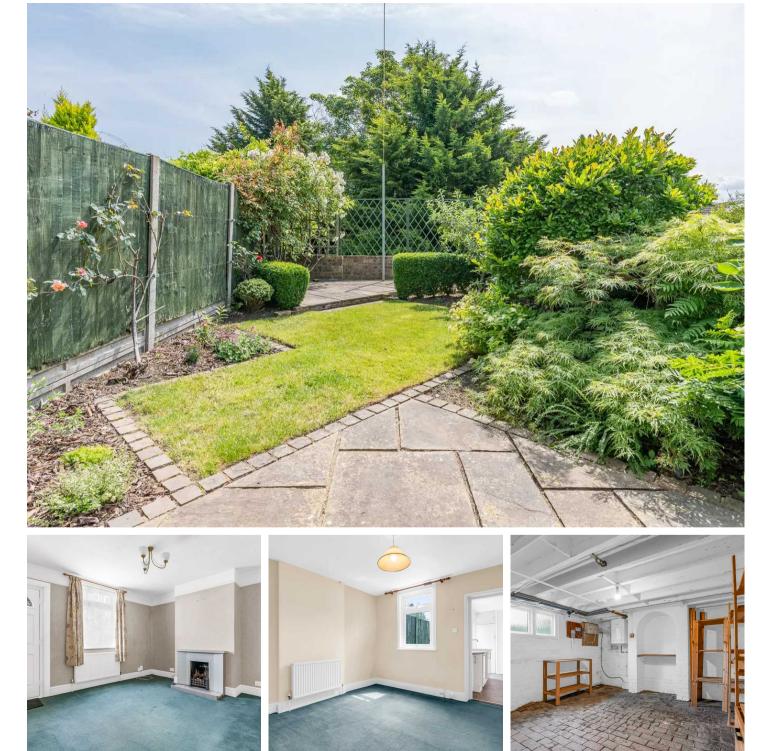

#### **REAR GARDEN**

The rear garden has been attractively landscaped and provides much privacy with mature shrubs and plants together with two patio seating areas.

#### Living Room

11' 11" x 13' 3" (3.62m x 4.04m) With double glazed window to front aspect, radiator, feature fireplace, picture rail. door to:

#### Basement