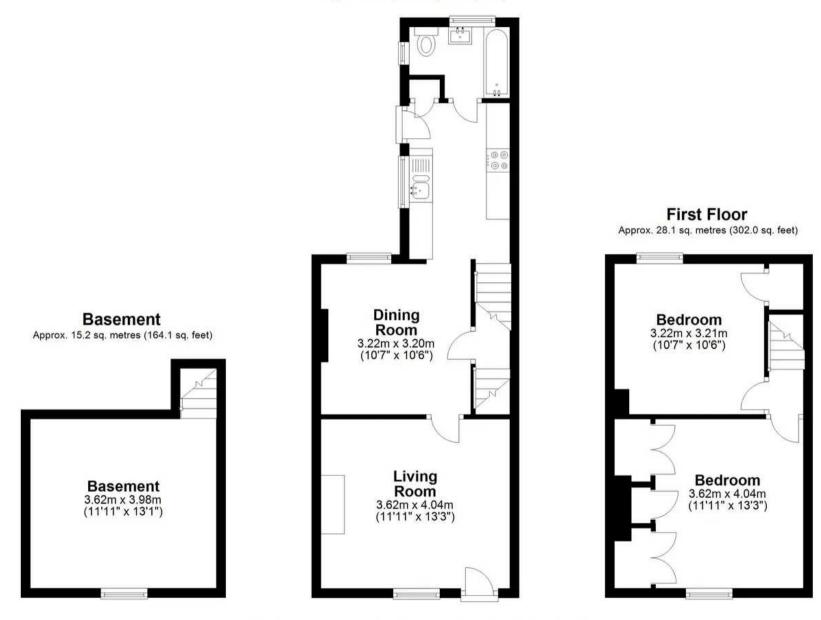

#### **Ground Floor**

Approx. 39.4 sq. metres (424.4 sq. feet)

#### Total area: approx. 82.7 sq. metres (890.5 sq. feet)

FOR ILLUSTRATIVE PURPOSES ONLY, NOT TO SCALE

Whilst every attempt has been made to ensure the accuracy of the floor plan shown, all measurements, positioning, fixtures, features, fittings and any other data shown are an approximate interpretation for illustrative purposes only and are not to scale. No responsibility is taken for any error, omission, miss-statement or use of data shown.

#### Living Room

11' 11" x 13' 3" (3.62m x 4.04m) With double glazed window to front aspect, radiator, feature fireplace, picture rail. door to:

#### 10' 7" x 10' 6" (3.22m x 3.20m)

With double glazed window to rear aspect, radiator, door to basement, built in storage cupboard, open to:

#### 11' 11" x 13' 1" (3.62m x 3.98m)

With double glazed window to front aspect with obscure glass, exposed brick walls and flooring, wall mounted boiler and meters.

#### Bedroom One

11' 11" x 13' 3" (3.62m x 4.04m) With double glazed window to front aspect, radiator, built in wardrobe cupboards, dado rail.

#### Bedroom Two

10' 7" x 10' 6" (3.22m x 3.21m) With double glazed window to rear aspect, radiator, built in storage cupboard, dado rail.