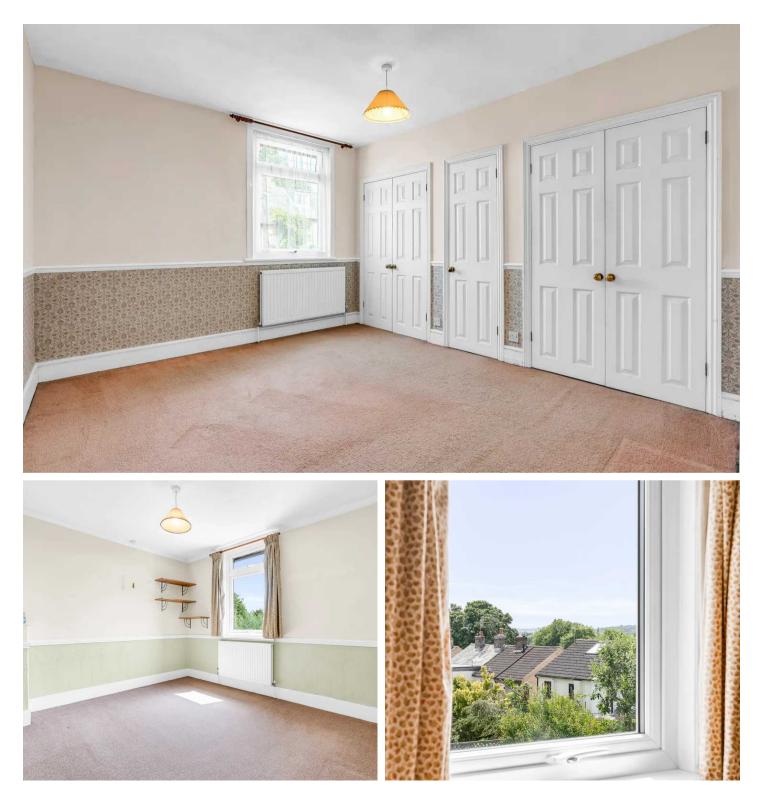

#### Bedroom One

11' 11" x 13' 3" (3.62m x 4.04m) With double glazed window to front aspect, radiator, built in wardrobe cupboards, dado rail.

#### Bedroom Two

10' 7" x 10' 6" (3.22m x 3.21m) With double glazed window to rear aspect, radiator, built in storage cupboard, dado rail.