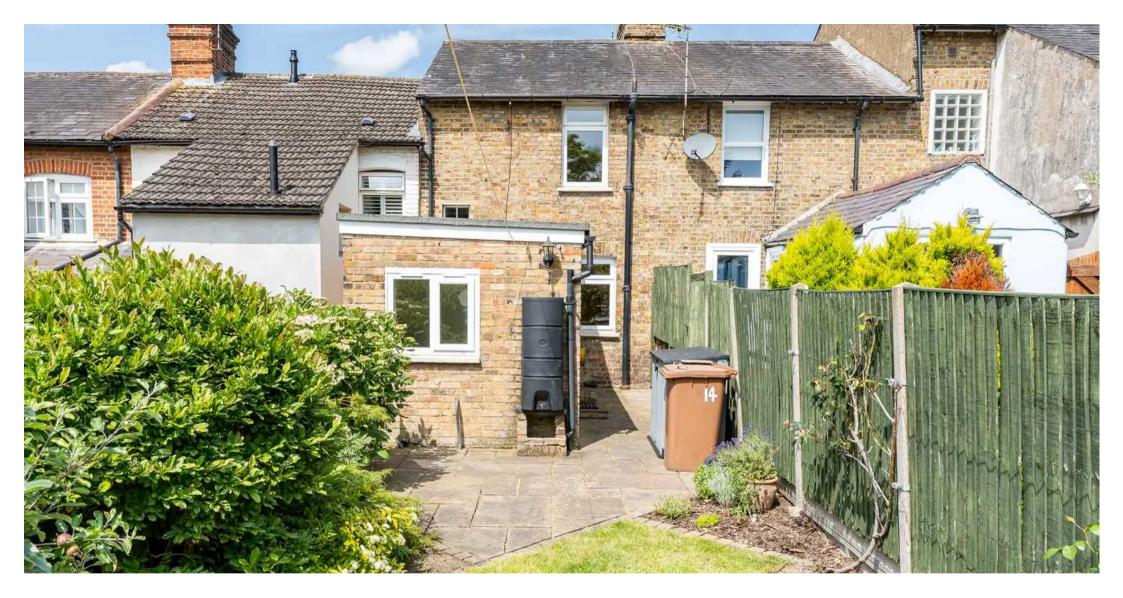

#### **REAR GARDEN**

The rear garden has been attractively landscaped and provides much privacy with mature shrubs and plants together with two patio seating areas.