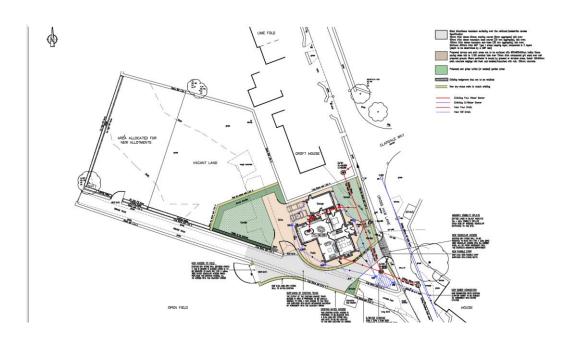

#### **Local Authority:**

North Yorkshire Council 1 Belle Vue Square Broughton Road SKIPTON North Yorkshire BD23 1FJ

Council Tax Band to be determined on completion.

SITE PLAN, Not to Scale

GROUND FLOOR 1696 sq.ft. (157.6 sq.m.) approx.