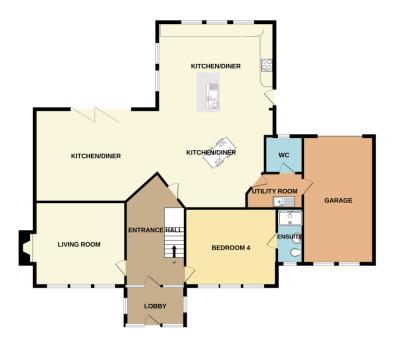

The house will offer 257m<sup>2</sup> accommodation laid over two floors and is to be stone faced to all elevations under a slate roof.

Spacious well planned accommodation comprising ground floor; entrance porch leading to central entrance hall, large I-shaped open plan kitchen/family room with extensive range of quality kitchen units' appliances plus bi-folding doors to the garden, Separate living room with wood burning stove, double bedroom with ensuite, utility room plus WC.

#### **Local Authority:**

North Yorkshire Council 1 Belle Vue Square Broughton Road SKIPTON North Yorkshire BD23 1FJ

Council Tax Band to be determined on completion.

SITE PLAN, Not to Scale

GROUND FLOOR 1696 sq.ft. (157.6 sq.m.) approx.