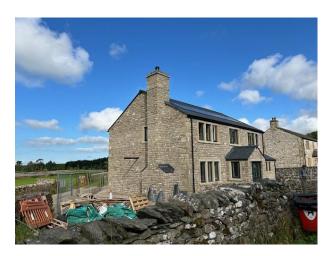

## MILLFIELD HOUSE, CROSS HAW LANE, CLAPHAM, LA2 8DZ

A unique opportunity to acquire this fantastic architecturally designed four bedroomed detached house located in a stunning position on the edge of Clapham Village, adjacent to the Yorkshire Dales National Park.

The house will offer 257m<sup>2</sup> accommodation laid over two floors and is to be stone faced to all elevations under a slate roof.

Spacious well planned accommodation comprising ground floor; entrance porch leading to central entrance hall, large I-shaped open plan kitchen/family room with extensive range of quality kitchen units' appliances plus bi-folding doors to the garden, Separate living room with wood burning stove, double bedroom with ensuite, utility room plus WC.