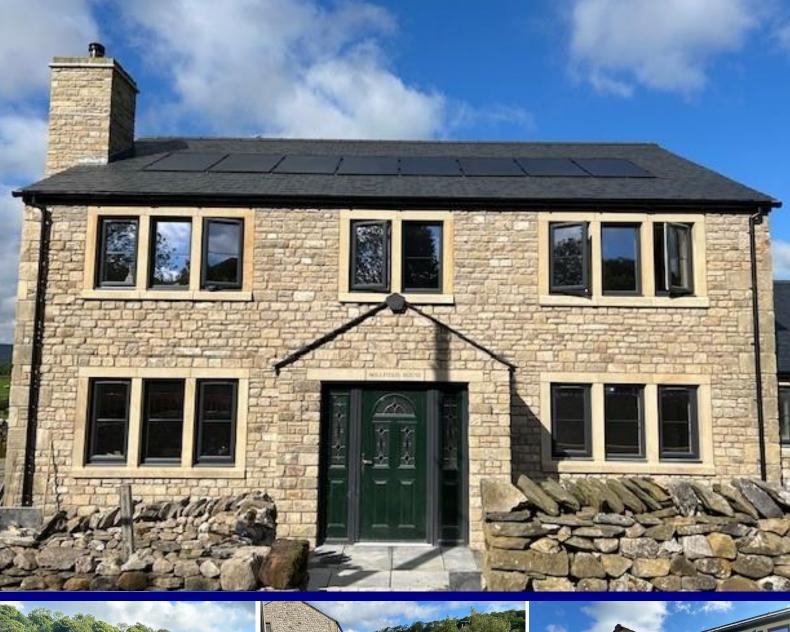

## MILLFIELD HOUSE, CROSS HAW LANE, CLAPHAM, LA2 8DZ

A unique opportunity to acquire this fantastic architecturally designed four bedroomed detached house located in a stunning position on the edge of Clapham Village, adjacent to the Yorkshire Dales National Park.

The house will offer 257m<sup>2</sup> accommodation laid over two floors and is to be stone faced to all elevations under a slate roof.

Spacious well planned accommodation comprising ground floor; entrance porch leading to central entrance hall, large I-shaped open plan kitchen/family room with extensive range of quality kitchen units' appliances plus bi-folding doors to the garden, Separate living room with wood burning stove, double bedroom with ensuite, utility room plus WC.

First floor; Galleried landing with three large double bedrooms with ensuite bathrooms. Outside, integral garage, large gardens with walled boundaries, upvc double glazed windows, air source central heating, alarm system are to be installed.