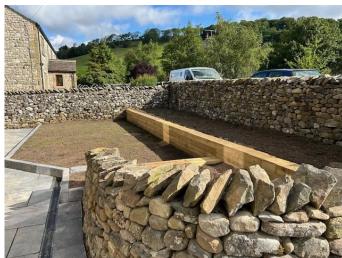

First floor; Galleried landing with three large double bedrooms with ensuite bathrooms. Outside, integral garage, large gardens with walled boundaries, upvc double glazed windows, air source central heating, alarm system are to be installed.