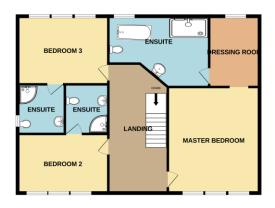

First floor; Galleried landing with three large double bedrooms with ensuite bathrooms. Outside, integral garage, large gardens with walled boundaries, upvc double glazed windows, air source central heating, alarm system are to be installed.

1ST FLOOR 1071 sq.ft. (99.5 sq.m.) approx.

TOTAL FLOOR AREA: 2767 sq.ft. (257.0 sq.m.) approx

Whilst every attempt has been made to ensure the accuracy of the floorplan contained there, measurements of doors, windows, crooms and any other terms are approximate and not responsibility is taken for any entery, omission or mis-statement. This plan is for illustrative purposes only and should be used as such by any prospective purchaser. The services, systems and appliances shown have not been tested and no guarantee as to their operability or efficiency can be given.