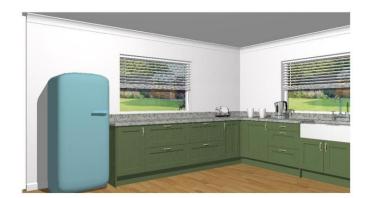

#### **Kitchen Design Layout:**

The house will offer 257m<sup>2</sup> accommodation laid over two floors and is to be stone faced to all elevations under a slate roof.

Spacious well planned accommodation comprising ground floor; entrance porch leading to central entrance hall, large I-shaped open plan kitchen/family room with extensive range of quality kitchen units' appliances plus bi-folding doors to the garden, Separate living room with wood burning stove, double bedroom with ensuite, utility room plus WC.