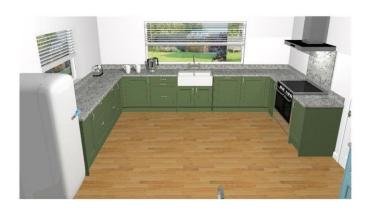

#### **Kitchen Design Layout:**

The house will offer 257m<sup>2</sup> accommodation laid over two floors and is to be stone faced to all elevations under a slate roof.

Spacious well planned accommodation comprising ground floor; entrance porch leading to central entrance hall, large I-shaped open plan kitchen/family room with extensive range of quality kitchen units' appliances plus bi-folding doors to the garden, Separate living room with wood burning stove, double bedroom with ensuite, utility room plus WC.