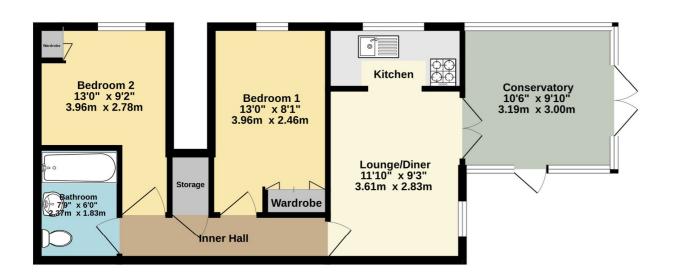

#### **Ground Floor**

## Flat 2, 6 Cavendish Grove, Southampton, Hampshire, SO17 1XE

Double doors leading to:-

#### CONSERVATORY:

Carpeted. Single door to the side leading to patio area. Double doors leading to:-

#### LOUNGE/DINER:

Carpeted. Double-glazed window to rear aspect. Radiator.

#### KITCHEN:

Laminate flooring. Tiled splashback. Wall and base units. Inset stainless steel sink. Integrated fridge-freezer, cooker and gas hob. Space for washing machine. Wall mounted combination boiler. Double-glazed window to side aspect.

#### INNER HALL:

Carpeted. Doors to all rooms. Storage cupboard. Radiator.

#### **BEDROOM ONE:**

Carpeted. Built in wardrobe. Double-glazed window to side aspect. Radiator.

#### **BEDROOM TWO:**

Carpeted. Built in wardrobe. Double-glazed window to side aspect. Radiator.

#### BATHROOM:

Laminate flooring. Partially tiled walls. Panel enclosed bath with shower. Low level W.C and basin. Extractor fan. Heated towel rail.