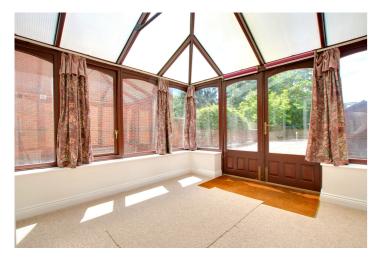

#### CONSERVATORY:

Carpeted. Single door to the side leading to patio area. Double doors leading to:-