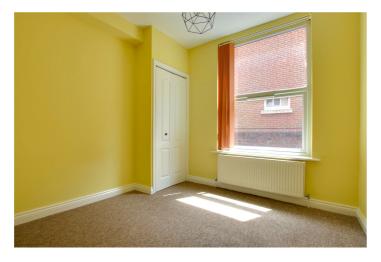

#### **BEDROOM ONE:**

Carpeted. Built in wardrobe. Double-glazed window to side aspect. Radiator.

#### **BEDROOM TWO:**

Carpeted. Built in wardrobe. Double-glazed window to side aspect. Radiator.