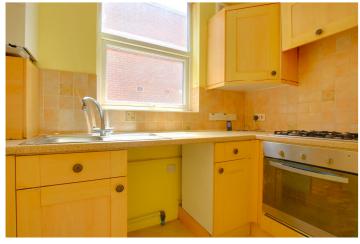

#### KITCHEN:

Laminate flooring. Tiled splashback. Wall and base units. Inset stainless steel sink. Integrated fridge-freezer, cooker and gas hob. Space for washing machine. Wall mounted combination boiler. Double-glazed window to side aspect.