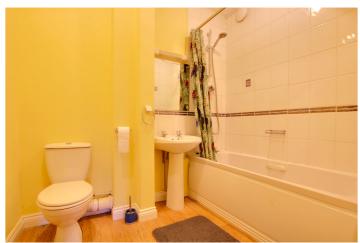

#### BATHROOM:

Laminate flooring. Partially tiled walls. Panel enclosed bath with shower. Low level W.C and basin. Extractor fan. Heated towel rail.