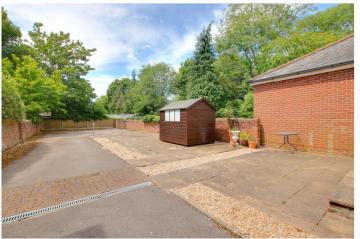

#### OUTSIDE:

The flat has one allocated parking space which is located at the rear of the property. There is also a large communal patio area and shed.