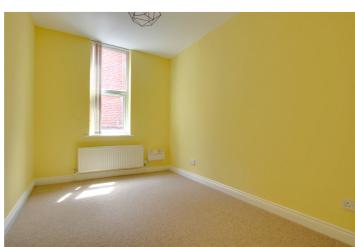

#### **BEDROOM ONE:**

Carpeted. Built in wardrobe. Double-glazed window to side aspect. Radiator.

#### **BEDROOM TWO:**

Carpeted. Built in wardrobe. Double-glazed window to side aspect. Radiator.