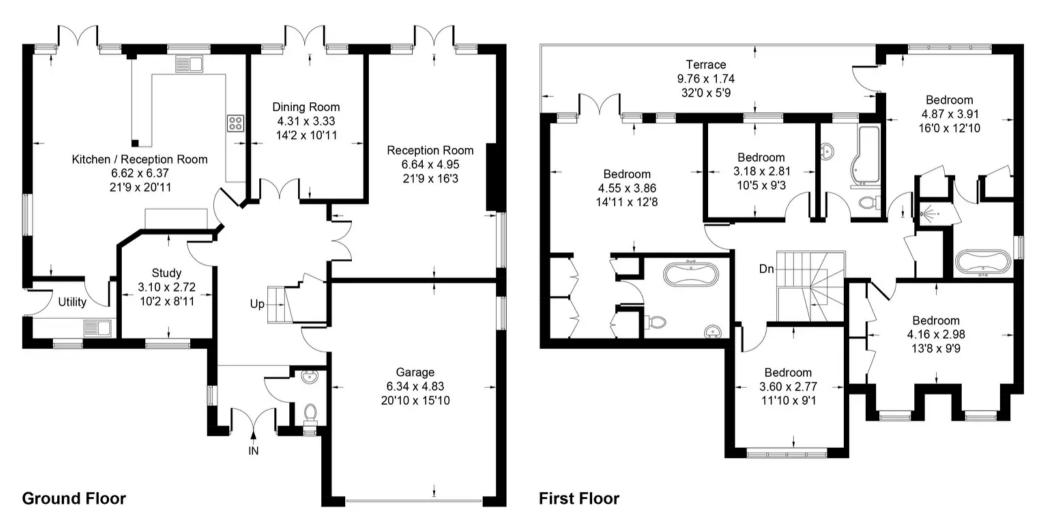

## Midgarth Close, Oxshott, KT22

Approximate Gross Internal Area = 266.0 sq m / 2863 sq ft (Including Garage)