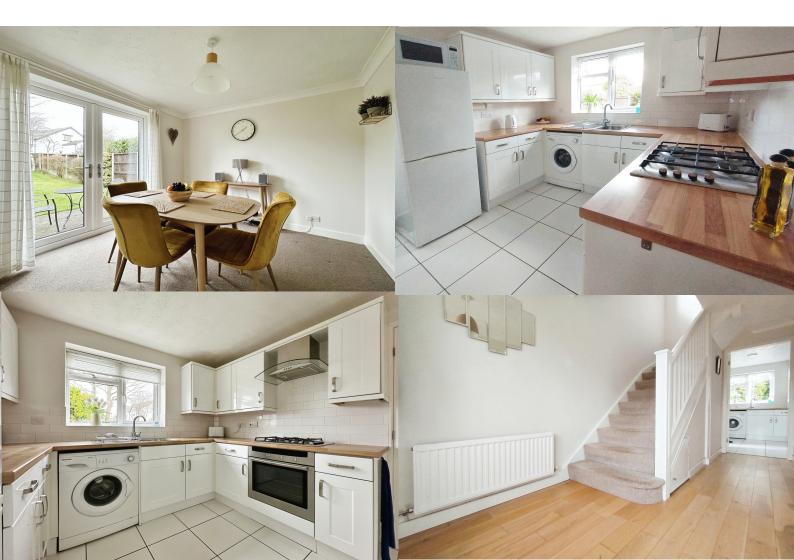

# ▶ 2 ▲ 3 ← 2

**Edward Gardens, Warrington, Cheshire** 

Asking Price £350,000

Built by Redrow Homes, this stunning 3 bedroom detached home is situated on a peaceful and sought after development. Neutrally decorated, this property offers a perfect blend of comfort and family living. Boasting two reception rooms, ideal for entertaining quests or creating separate living spaces, this home also features a modern kitchen with Neff oven and hob, complemented by shaker style cabinets. The property comprises three spacious bedrooms, 2 of which are large doubles, each with its own unique features. The master bedroom includes an en-suite bathroom, built-in wardrobes, and ample natural light, providing a luxurious retreat. Bedroom two offers generous space, while along with bedroom three it overlooks the beautiful 60ft rear garden, enhancing the tranquil ambiance of the home. The two bathrooms are designed to a high standard, with the first bathroom featuring built-in storage and a heated towel rail, and the second bathroom offering a refreshing rain shower experience. The entrance hallway and lounge both boast real wood floors, with the lounge benefiting from a large bay window. The rear reception room is carpeted and offers double doors out on to the patio. Additional features of this property include a detached garage with an electric roller door, a double drive with space to park numerous vehicles, well maintained front and rear gardens, adding to the overall charm and functionality of this delightful home. Being sold on a freehold basis.