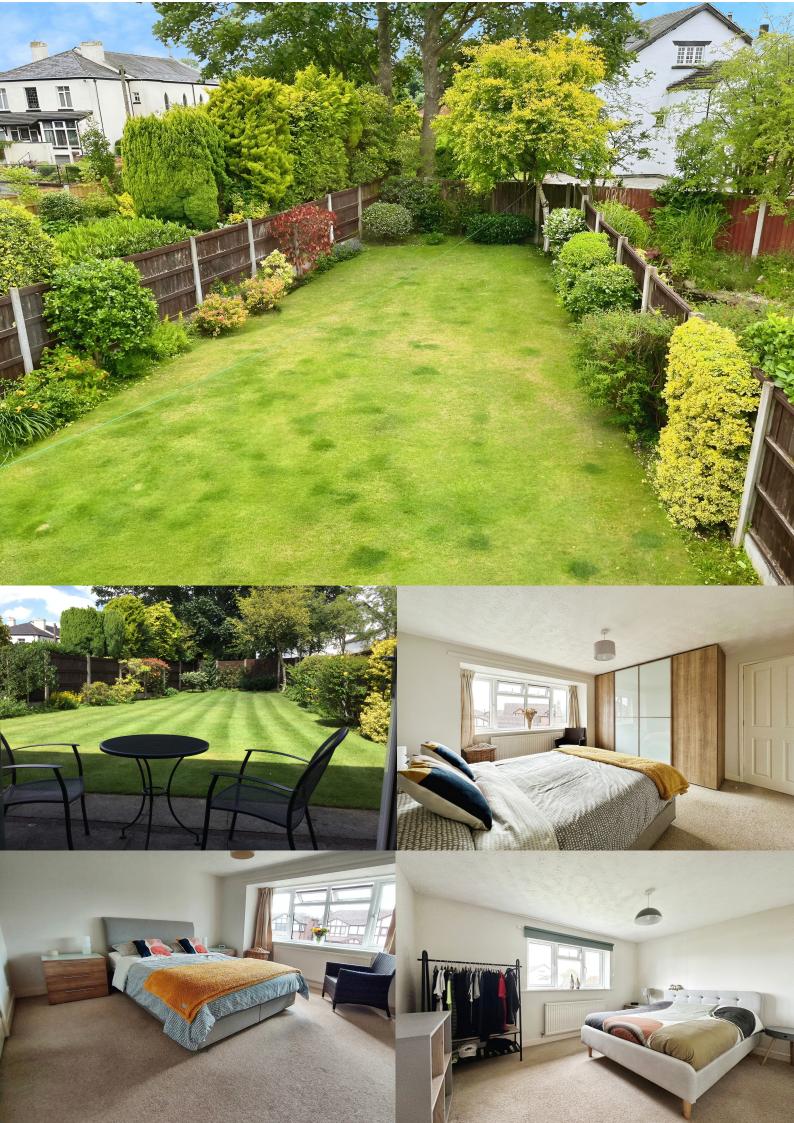

# ▶ 2 ▲ 3 ← 2

**Edward Gardens, Warrington, Cheshire** 

Asking Price £350,000

Built by Redrow Homes, this stunning 3 bedroom detached home is situated on a peaceful and sought after development. Neutrally decorated, this property offers a perfect blend of comfort and family living. Boasting two reception rooms, ideal for entertaining quests or creating separate living spaces, this home also features a modern kitchen with Neff oven and hob, complemented by shaker style cabinets. The property comprises three spacious bedrooms, 2 of which are large doubles, each with its own unique features. The master bedroom includes an en-suite bathroom, built-in wardrobes, and ample natural light, providing a luxurious retreat. Bedroom two offers generous space, while along with bedroom three it overlooks the beautiful 60ft rear garden, enhancing the tranquil ambiance of the home. The two bathrooms are designed to a high standard, with the first bathroom featuring built-in storage and a heated towel rail, and the second bathroom offering a refreshing rain shower experience. The entrance hallway and lounge both boast real wood floors, with the lounge benefiting from a large bay window. The rear reception room is carpeted and offers double doors out on to the patio. Additional features of this property include a detached garage with an electric roller door, a double drive with space to park numerous vehicles, well maintained front and rear gardens, adding to the overall charm and functionality of this delightful home. Being sold on a freehold basis.