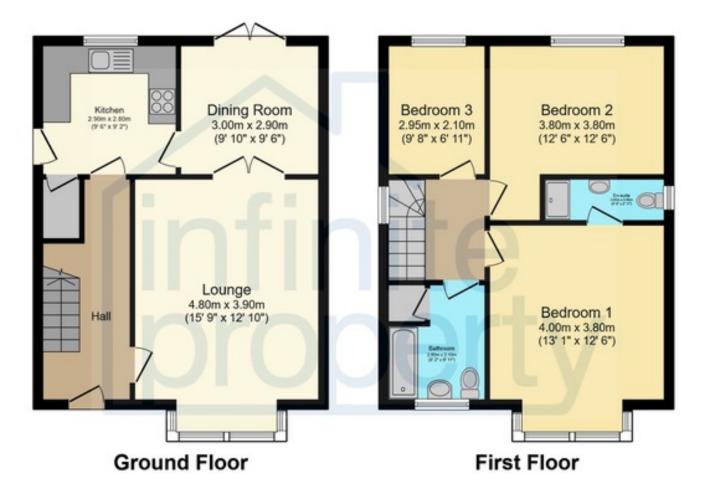

Total floor area 95.5 m<sup>2</sup> (1,028 sq.ft.) approx

This plan is for illustration purposes only and may not be representative of the property. Plan not to scale. Powered by PropertyBox