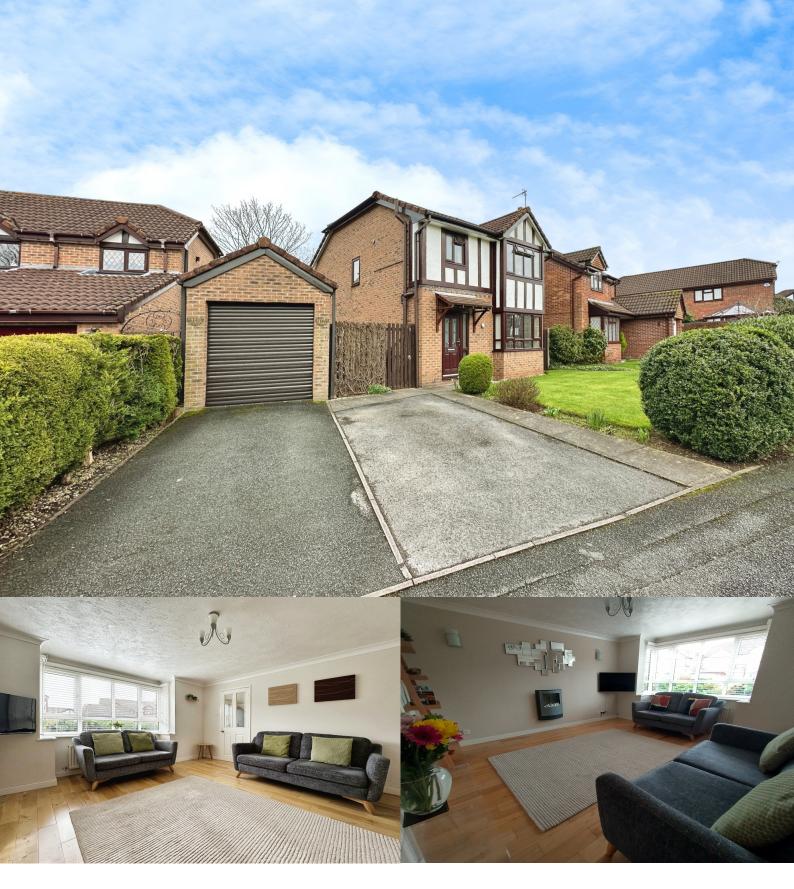

# ▶ 2 ▲ 3 ← 2

**Edward Gardens, Warrington, Cheshire** 

Asking Price £350,000

Built by Redrow Homes, this stunning 3 bedroom detached home is situated on a peaceful and sought after development. Neutrally decorated, this property offers a perfect blend of comfort and family living. Boasting two reception rooms, ideal for entertaining quests or creating separate living spaces, this home also features a modern kitchen with Neff oven and hob, complemented by shaker style cabinets. The property comprises three spacious bedrooms, 2 of which are large doubles, each with its own unique features. The master bedroom includes an en-suite bathroom, built-in wardrobes, and ample natural light, providing a luxurious retreat. Bedroom two offers generous space, while along with bedroom three it overlooks the beautiful 60ft rear garden, enhancing the tranquil ambiance of the home. The two bathrooms are designed to a high standard, with the first bathroom featuring built-in storage and a heated towel rail, and the second bathroom offering a refreshing rain shower experience. The entrance hallway and lounge both boast real wood floors, with the lounge benefiting from a large bay window. The rear reception room is carpeted and offers double doors out on to the patio. Additional features of this property include a detached garage with an electric roller door, a double drive with space to park numerous vehicles, well maintained front and rear gardens, adding to the overall charm and functionality of this delightful home. Being sold on a freehold basis.