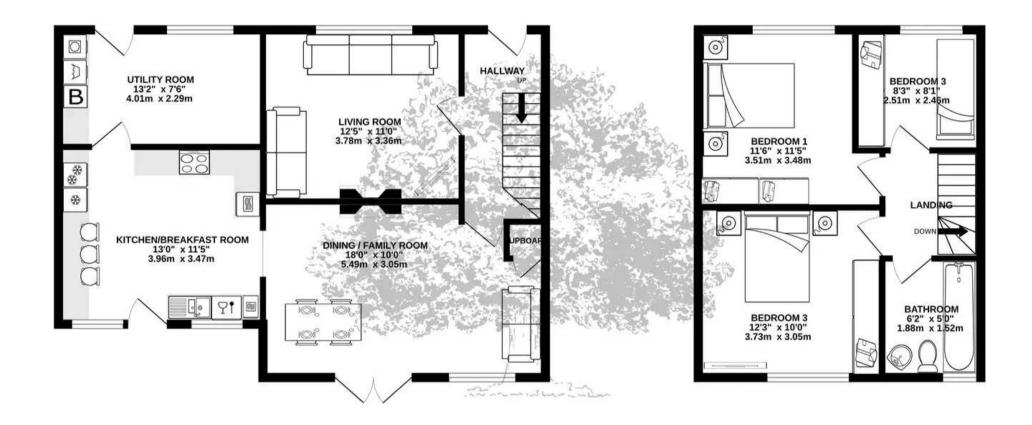

#### Services

All mains (excluding gas). Oil fired central heating. Fully double glazed.

1ST FLOOR 406 sq.ft. (37.7 sq.m.) approx.

GROUND FLOOR 648 sq.ft. (60.2 sq.m.) approx.

#### TOTAL FLOOR AREA : 1054 sq.ft. (97.9 sq.m.) approx.

Whilst every attempt has been made to ensure the accuracy of the floorplan contained here, measurements of doors, windows, rooms and any other items are approximate and no responsibility is taken for any error, omission or mis-statement. This plan is for illustrative purposes only and should be used as such by any prospective purchaser. The services, systems and appliances shown have not been tested and no guarantee as to their operability or efficiency can be given. Made with Metropix ©2024