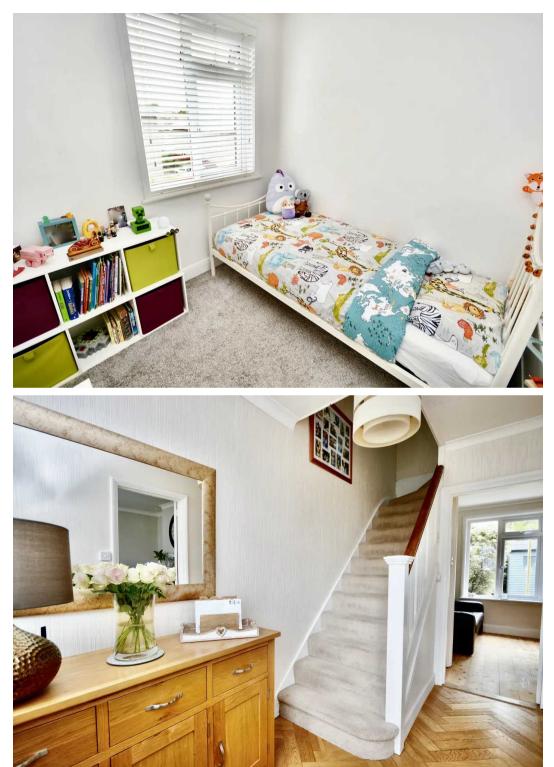

#### Living

Great ground floor living space. Large separate kitchen breakfast room. Two comfortable separate receptions both with wooden flooring and each with a wood burning stove. Good size utility that could easily be used as another versatile space eg study / cloakroom.

#### Sleeping

Three bright bedrooms to the 1st floor. Two doubles and one large single. House bathroom.

#### Outside

Secure south facing rear garden. Four good size parking spaces to the front.