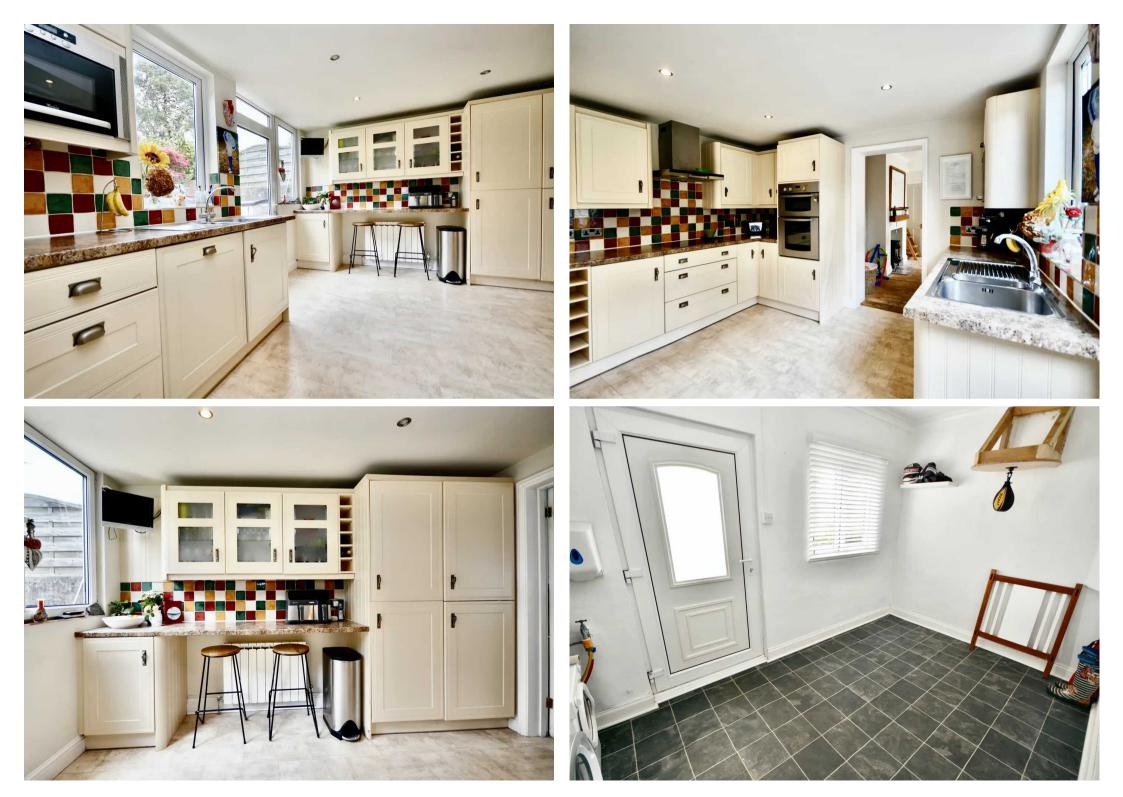

#### Living

Great ground floor living space. Large separate kitchen breakfast room. Two comfortable separate receptions both with wooden flooring and each with a wood burning stove. Good size utility that could easily be used as another versatile space eg study / cloakroom.