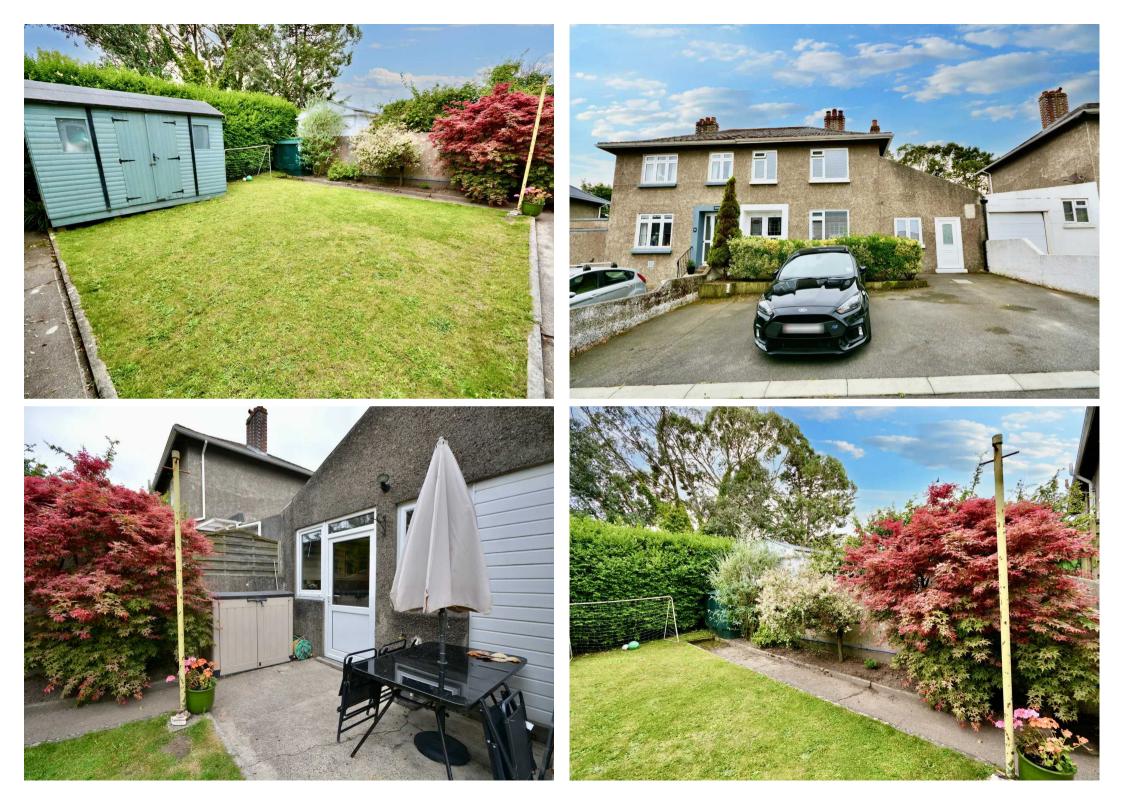

#### Outside

Secure south facing rear garden. Four good size parking spaces to the front.

### St. Helier

Clubley Estate is at the top of Old St John's Road on the RHS.

- Three bedroom semi-detached house
- Spacious kitchen breakfast room
- Two separate reception rooms both with wood burning stoves
- Separate utility / potential to add shower room
- House bathroom
- Large sunny south facing garden
- Garden shed
- Driveway parking for four vehicles
- Sole agent
- Contact Andrew Cruickshank 07797 814422 / andrew@broadlandsjersey.com