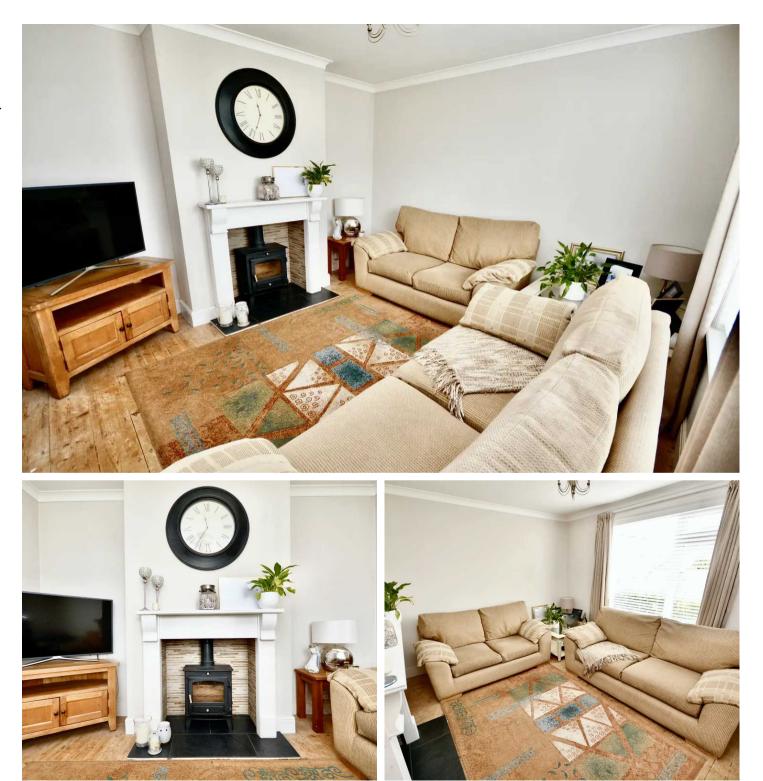

### St. Helier

Clubley Estate is at the top of Old St John's Road on the RHS.

- Three bedroom semi-detached house
- Spacious kitchen breakfast room
- Two separate reception rooms both with wood burning stoves
- Separate utility / potential to add shower room
- House bathroom
- Large sunny south facing garden
- Garden shed
- Driveway parking for four vehicles
- Sole agent
- Contact Andrew Cruickshank 07797 814422 / andrew@broadlandsjersey.com

# 11 Clubley Estate St. Johns Road

St. Helier

Three bedroom semi-detached house with south facing garden and parking for four cars situated on the outskirts of St Helier.

Conveniently located in the always popular Clubley Estate. this spacious family home is perfect for the growing family and offers some fantastic bright living space with accommodation spread over two floors. Briefly consisting; good size separate kitchen breakfast room with fitted appliances, dining / family room with wood burning stove and wooden flooring, living room with another wood burning stove and wooden flooring, large separate utility (potential to become possible study / cloakroom etc). Upstairs there are two double bedrooms both with fitted wardrobes and a large single bedroom plus house bathroom. To the outside is a secure sunny south facing garden mostly laid to lawn with small patio and garden shed. Driveway parking is good with space for four cars. The property is close to a supermarket, schools and on a regular bus route. A short walk down the hill takes you into town. No onward chain. Contact Broadlands the vendors sole agents to arrange a viewing today.

#### Living

Great ground floor living space. Large separate kitchen breakfast room. Two comfortable separate receptions both with wooden flooring and each with a wood burning stove. Good size utility that could easily be used as another versatile space eg study / cloakroom.