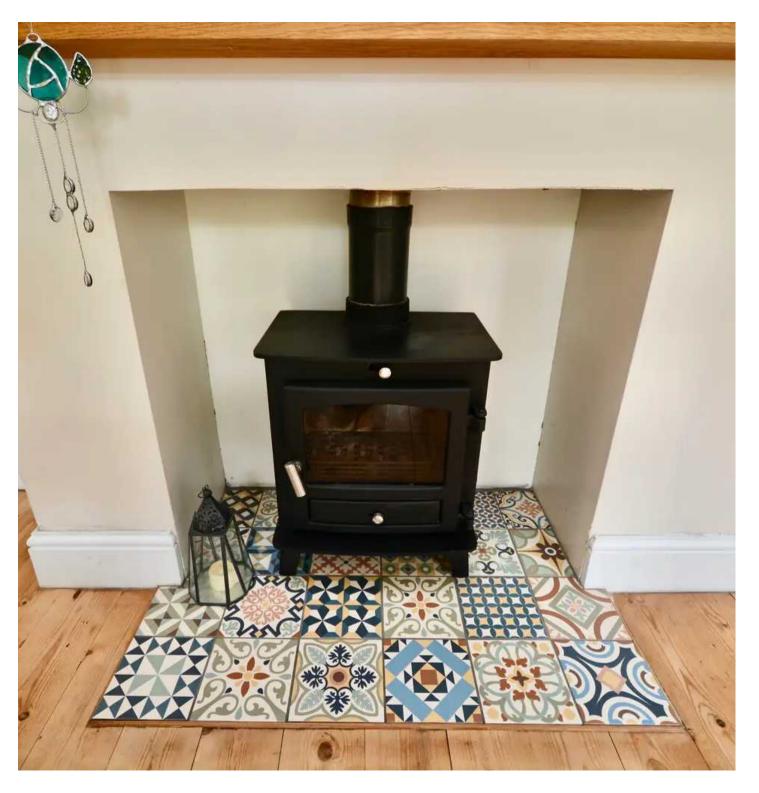

#### Living

Great ground floor living space. Large separate kitchen breakfast room. Two comfortable separate receptions both with wooden flooring and each with a wood burning stove. Good size utility that could easily be used as another versatile space eg study / cloakroom.