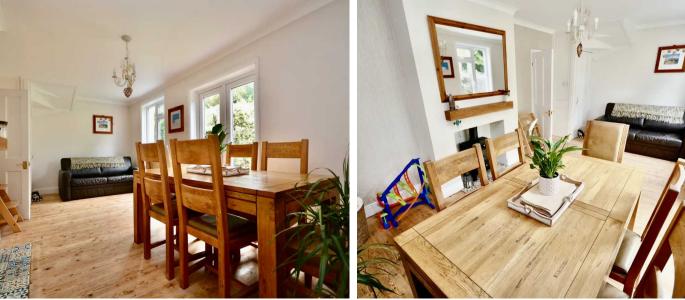

#### Living

Great ground floor living space. Large separate kitchen breakfast room. Two comfortable separate receptions both with wooden flooring and each with a wood burning stove. Good size utility that could easily be used as another versatile space eg study / cloakroom.