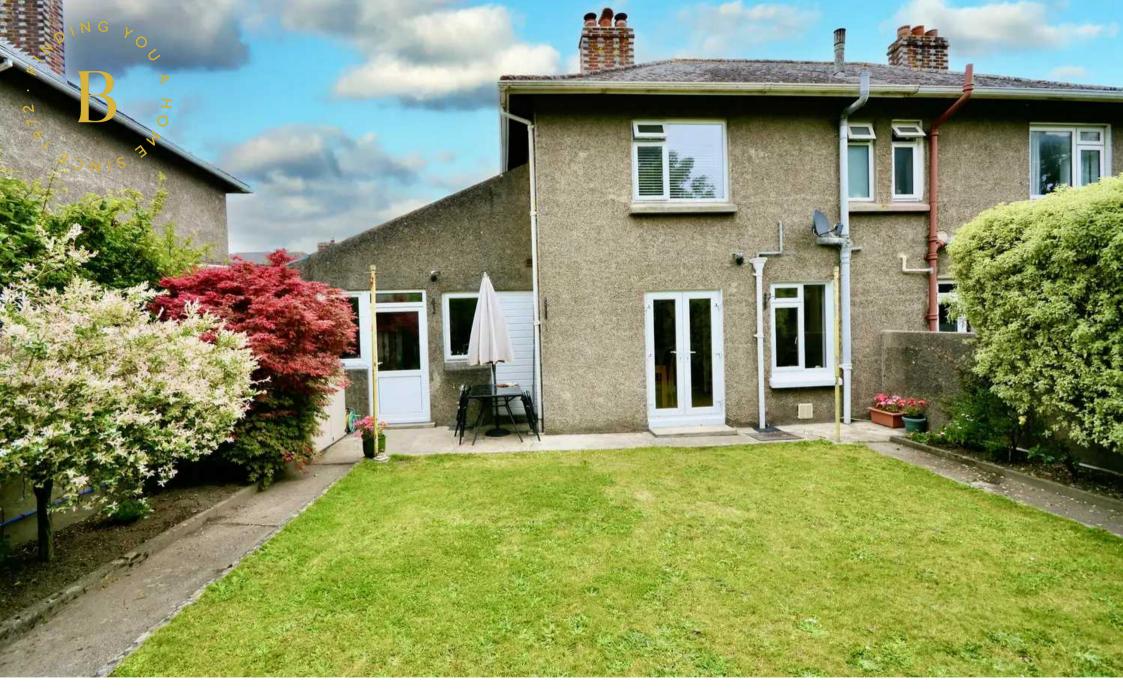

### St. Helier

Clubley Estate is at the top of Old St John's Road on the RHS.

- Three bedroom semi-detached house
- Spacious kitchen breakfast room
- Two separate reception rooms both with wood burning stoves
- Separate utility / potential to add shower room
- House bathroom
- Large sunny south facing garden
- Garden shed
- Driveway parking for four vehicles
- Sole agent
- Contact Andrew Cruickshank 07797 814422 / andrew@broadlandsjersey.com

# 11 Clubley Estate St. Johns Road

St. Helier

Three bedroom semi-detached house with south facing garden and parking for four cars situated on the outskirts of St Helier.

Conveniently located in the always popular Clubley Estate. this spacious family home is perfect for the growing family and offers some fantastic bright living space with accommodation spread over two floors. Briefly consisting; good size separate kitchen breakfast room with fitted appliances, dining / family room with wood burning stove and wooden flooring, living room with another wood burning stove and wooden flooring, large separate utility (potential to become possible study / cloakroom etc). Upstairs there are two double bedrooms both with fitted wardrobes and a large single bedroom plus house bathroom. To the outside is a secure sunny south facing garden mostly laid to lawn with small patio and garden shed. Driveway parking is good with space for four cars. The property is close to a supermarket, schools and on a regular bus route. A short walk down the hill takes you into town. No onward chain. Contact Broadlands the vendors sole agents to arrange a viewing today.

#### Outside

Secure south facing rear garden. Four good size parking spaces to the front.