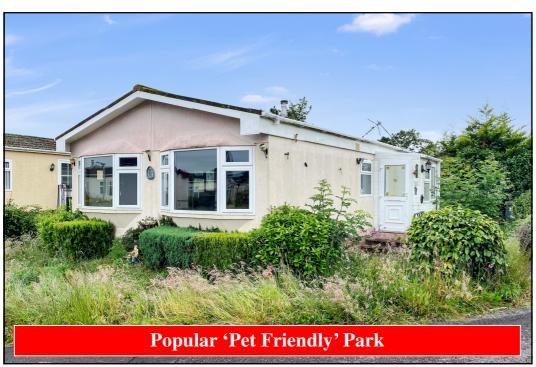

## 1 Selwood Park, Weymans Avenue, Kinson, Bournemouth. BH10 7JU

This drawing has been prepared for diagrammatic purpose only. Not to scale.

#### 2-Bedroom Park Home - approx 32' x 20'

Accommodation & approximate room dimensions:

- Omar Park Home
- Entrance Porch
- Lounge: approx 19'1" x 11'6". Feature fireplace. 2 Bay windows. Door to garden.
- Dining Area: approx 9'7" x 7'3". Cupboard housing combination gas boiler.
- Kitchen: approx 10' x 9'4". Range of modern floor and wall cupboards including pull-out larder unit & wine rack. Built-in oven, hob & cooker hood. Space for washing machine & tall fridge/freezer.
- Inner Hall: Cloaks cupboard.
- Bedroom 1: approx 9'8" x 7'6" Plus built-in wardrobes.
- Bedroom 2: approx 9'4" x 7'. Built-in wardrobe.
- Shower Room: Large shower tray with thermostatic shower. Wash basin & WC. Heated towel rail.
- Gas Central Heating (system untested)
- PVCu Double-Glazing
- Private Garden with Concrete Shed.
- Parking for 1 car
- Age Restriction 50+ 1 Pet Considered
- Popular, well maintained Residential Park close to Kinson Shopping Centre, local amenities & regular bus services.