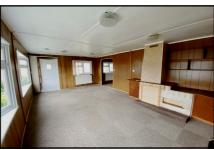

#### 2-Bedroom Park Home - approx 32' x 20'

Accommodation & approximate room dimensions:

- Omar Park Home
- Entrance Porch
- Lounge: approx 19'1" x 11'6". Feature fireplace. 2 Bay windows. Door to garden.
- Dining Area: approx 9'7" x 7'3". Cupboard housing combination gas boiler.
- Kitchen: approx 10' x 9'4". Range of modern floor and wall cupboards including pull-out larder unit & wine rack. Built-in oven, hob & cooker hood. Space for washing machine & tall fridge/freezer.
- Inner Hall: Cloaks cupboard.
- Bedroom 1: approx 9'8" x 7'6" Plus built-in wardrobes.
- Bedroom 2: approx 9'4" x 7'. Built-in wardrobe.
- Shower Room: Large shower tray with thermostatic shower. Wash basin & WC. Heated towel rail.
- Gas Central Heating (system untested)
- PVCu Double-Glazing
- Private Garden with Concrete Shed.
- Parking for 1 car
- Age Restriction 50+ 1 Pet Considered
- Popular, well maintained Residential Park close to Kinson Shopping Centre, local amenities & regular bus services.