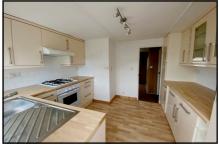

#### 2-Bedroom Park Home - approx 32' x 20'

Accommodation & approximate room dimensions:

- Omar Park Home
- Entrance Porch
- Lounge: approx 19'1" x 11'6". Feature fireplace. 2 Bay windows. Door to garden.
- Dining Area: approx 9'7" x 7'3". Cupboard housing combination gas boiler.
- Kitchen: approx 10' x 9'4". Range of modern floor and wall cupboards including pull-out larder unit & wine rack. Built-in oven, hob & cooker hood. Space for washing machine & tall fridge/freezer.
- Inner Hall: Cloaks cupboard.
- Bedroom 1: approx 9'8" x 7'6" Plus built-in wardrobes.
- Bedroom 2: approx 9'4" x 7'. Built-in wardrobe.
- Shower Room: Large shower tray with thermostatic shower. Wash basin & WC. Heated towel rail.
- Gas Central Heating (system untested)
- PVCu Double-Glazing
- Private Garden with Concrete Shed.
- Parking for 1 car
- Age Restriction 50+ 1 Pet Considered
- Popular, well maintained Residential Park close to Kinson Shopping Centre, local amenities & regular bus services.