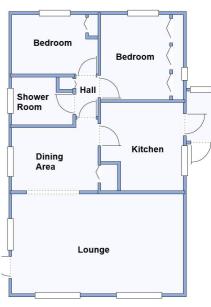

#### 2-Bedroom Park Home - approx 32' x 20'

Accommodation & approximate room dimensions:

- Omar Park Home
- Entrance Porch
- Lounge: approx 19'1" x 11'6". Feature fireplace. 2 Bay windows. Door to garden.
- Dining Area: approx 9'7" x 7'3". Cupboard housing combination gas boiler.
- Kitchen: approx 10' x 9'4". Range of modern floor and wall cupboards including pull-out larder unit & wine rack. Built-in oven, hob & cooker hood. Space for washing machine & tall fridge/freezer.
- Inner Hall: Cloaks cupboard.
- Bedroom 1: approx 9'8" x 7'6" Plus built-in wardrobes.
- Bedroom 2: approx 9'4" x 7'. Built-in wardrobe.
- Shower Room: Large shower tray with thermostatic shower. Wash basin & WC. Heated towel rail.
- Gas Central Heating (system untested)
- PVCu Double-Glazing
- Private Garden with Concrete Shed.
- Parking for 1 car
- Age Restriction 50+ 1 Pet Considered
- Popular, well maintained Residential Park close to Kinson Shopping Centre, local amenities & regular bus services.