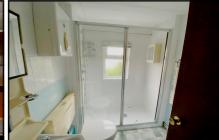

#### 2-Bedroom Park Home - approx 32' x 20'

Accommodation & approximate room dimensions:

- Omar Park Home
- Entrance Porch
- Lounge: approx 19'1" x 11'6". Feature fireplace. 2 Bay windows. Door to garden.
- Dining Area: approx 9'7" x 7'3". Cupboard housing combination gas boiler.
- Kitchen: approx 10' x 9'4". Range of modern floor and wall cupboards including pull-out larder unit & wine rack. Built-in oven, hob & cooker hood. Space for washing machine & tall fridge/freezer.
- Inner Hall: Cloaks cupboard.
- Bedroom 1: approx 9'8" x 7'6" Plus built-in wardrobes.
- Bedroom 2: approx 9'4" x 7'. Built-in wardrobe.
- Shower Room: Large shower tray with thermostatic shower. Wash basin & WC. Heated towel rail.
- Gas Central Heating (system untested)
- PVCu Double-Glazing
- Private Garden with Concrete Shed.
- Parking for 1 car
- Age Restriction 50+ 1 Pet Considered
- Popular, well maintained Residential Park close to Kinson Shopping Centre, local amenities & regular bus services.