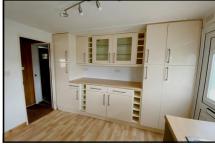

#### 2-Bedroom Park Home - approx 32' x 20'

Accommodation & approximate room dimensions:

- Omar Park Home
- Entrance Porch
- Lounge: approx 19'1" x 11'6". Feature fireplace. 2 Bay windows. Door to garden.
- Dining Area: approx 9'7" x 7'3". Cupboard housing combination gas boiler.
- Kitchen: approx 10' x 9'4". Range of modern floor and wall cupboards including pull-out larder unit & wine rack. Built-in oven, hob & cooker hood. Space for washing machine & tall fridge/freezer.
- Inner Hall: Cloaks cupboard.
- Bedroom 1: approx 9'8" x 7'6" Plus built-in wardrobes.
- Bedroom 2: approx 9'4" x 7'. Built-in wardrobe.
- Shower Room: Large shower tray with thermostatic shower. Wash basin & WC. Heated towel rail.
- Gas Central Heating (system untested)
- PVCu Double-Glazing
- Private Garden with Concrete Shed.
- Parking for 1 car
- Age Restriction 50+ 1 Pet Considered
- Popular, well maintained Residential Park close to Kinson Shopping Centre, local amenities & regular bus services.