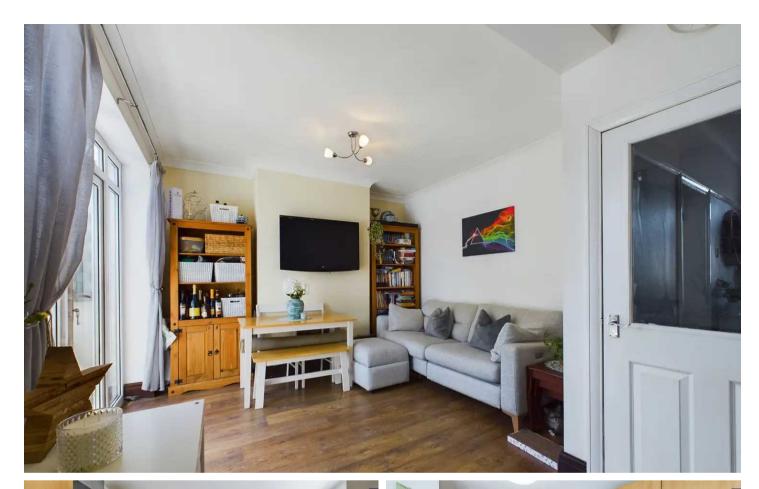

### Blackpool

Impressive in both aesthetics and functionality, this well-presented 3 bedroom mid-terraced family home boasts a welcoming hallway leading to a spacious lounge, a dining room with patio doors that open up to the private garden, and a fitted kitchen. The property features 3 bedrooms, with 2 equipped with fitted wardrobes/storage units for added convenience, as well as a tastefully designed 3 piece suite bathroom. Situated in close proximity to the Promenade, local amenities, and transport links, this residence offers the perfect blend of comfort and convenience for modern family living.

Hallway 14' 11" x 5' 8" (4.55m x 1.72m)

Lounge 13' 6" x 10' 7" (4.11m x 3.22m)

**Dining Room** 11' 4" x 16' 7" (3.45m x 5.05m)

**Kitchen** 6' 2" x 7' 4" (1.89m x 2.24m)

Landing 7' 11" x 3' 2" (2.41m x 0.96m)

Lounge 13' 6" x 10' 7" (4.11m x 3.22m)

**Dining Room** 11' 4" x 16' 7" (3.45m x 5.05m)

**Kitchen** 6' 2" x 7' 4" (1.89m x 2.24m)

Landing 7' 11" x 3' 2" (2.41m x 0.96m)

**Bedroom 1** 13' 5" x 9' 0" (4.10m x 2.75m)