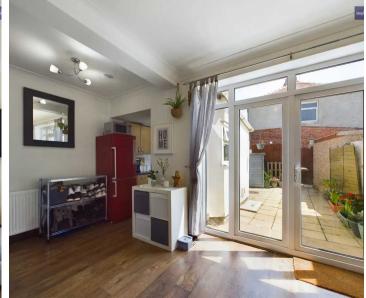

### Blackpool

Impressive in both aesthetics and functionality, this well-presented 3 bedroom mid-terraced family home boasts a welcoming hallway leading to a spacious lounge, a dining room with patio doors that open up to the private garden, and a fitted kitchen. The property features 3 bedrooms, with 2 equipped with fitted wardrobes/storage units for added convenience, as well as a tastefully designed 3 piece suite bathroom. Situated in close proximity to the Promenade, local amenities, and transport links, this residence offers the perfect blend of comfort and convenience for modern family living.

Outside, the property offers a charming gravelled garden to the front adorned with flower beds, adding a touch of greenery to the façade. The low maintenance paved garden to the rear provides a versatile outdoor space, complete with a gate for easy access to the alleyway and a practical wooden storage shed. Ideal for entertaining guests or enjoying peaceful moments outdoors, this private garden space enhances the appeal of this inviting family home.

Hallway 14' 11" x 5' 8" (4.55m x 1.72m)

Lounge 13' 6" x 10' 7" (4.11m x 3.22m)

**Dining Room** 11' 4" x 16' 7" (3.45m x 5.05m)

**Kitchen** 6' 2" x 7' 4" (1.89m x 2.24m)

Landing 7' 11" x 3' 2" (2.41m x 0.96m)

Lounge 13' 6" x 10' 7" (4.11m x 3.22m)

**Dining Room** 11' 4" x 16' 7" (3.45m x 5.05m)

**Kitchen** 6' 2" x 7' 4" (1.89m x 2.24m)

Landing 7' 11" x 3' 2" (2.41m x 0.96m)

**Bedroom 1** 13' 5" x 9' 0" (4.10m x 2.75m)