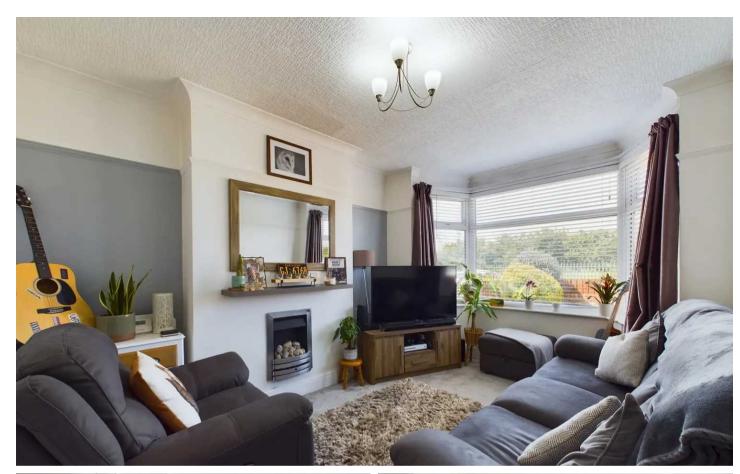

### Blackpool

Impressive in both aesthetics and functionality, this well-presented 3 bedroom mid-terraced family home boasts a welcoming hallway leading to a spacious lounge, a dining room with patio doors that open up to the private garden, and a fitted kitchen. The property features 3 bedrooms, with 2 equipped with fitted wardrobes/storage units for added convenience, as well as a tastefully designed 3 piece suite bathroom. Situated in close proximity to the Promenade, local amenities, and transport links, this residence offers the perfect blend of comfort and convenience for modern family living.

Hallway 14' 11" x 5' 8" (4.55m x 1.72m)

Lounge 13' 6" x 10' 7" (4.11m x 3.22m)

**Dining Room** 11' 4" x 16' 7" (3.45m x 5.05m)

**Kitchen** 6' 2" x 7' 4" (1.89m x 2.24m)

Landing 7' 11" x 3' 2" (2.41m x 0.96m)

Lounge 13' 6" x 10' 7" (4.11m x 3.22m)

**Dining Room** 11' 4" x 16' 7" (3.45m x 5.05m)

**Kitchen** 6' 2" x 7' 4" (1.89m x 2.24m)

Landing 7' 11" x 3' 2" (2.41m x 0.96m)

**Bedroom 1** 13' 5" x 9' 0" (4.10m x 2.75m)