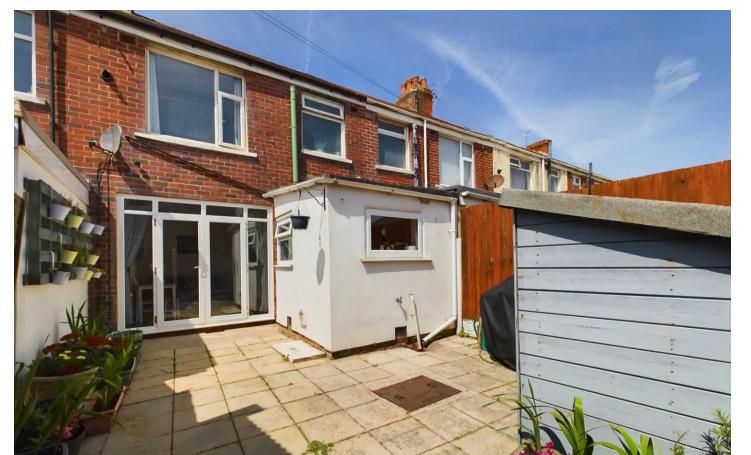

Outside, the property offers a charming gravelled garden to the front adorned with flower beds, adding a touch of greenery to the façade. The low maintenance paved garden to the rear provides a versatile outdoor space, complete with a gate for easy access to the alleyway and a practical wooden storage shed. Ideal for entertaining guests or enjoying peaceful moments outdoors, this private garden space enhances the appeal of this inviting family home.

#### **REAR GARDEN**

Low maintenance paved garden to the rear with gate to access the alleyway and wooden storage shed.