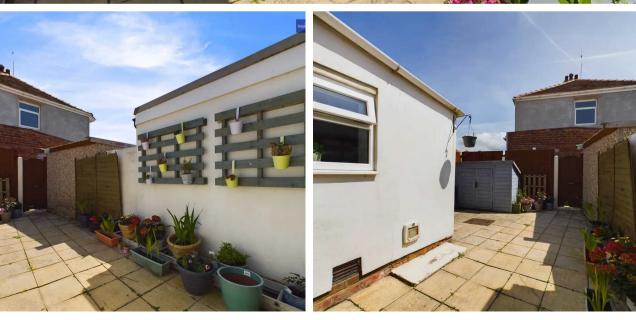

Outside, the property offers a charming gravelled garden to the front adorned with flower beds, adding a touch of greenery to the façade. The low maintenance paved garden to the rear provides a versatile outdoor space, complete with a gate for easy access to the alleyway and a practical wooden storage shed. Ideal for entertaining guests or enjoying peaceful moments outdoors, this private garden space enhances the appeal of this inviting family home.

#### **REAR GARDEN**

Low maintenance paved garden to the rear with gate to access the alleyway and wooden storage shed.