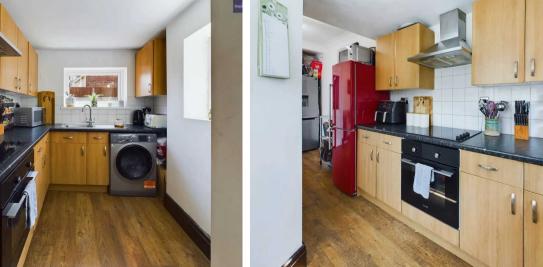

### Blackpool

Impressive in both aesthetics and functionality, this well-presented 3 bedroom mid-terraced family home boasts a welcoming hallway leading to a spacious lounge, a dining room with patio doors that open up to the private garden, and a fitted kitchen. The property features 3 bedrooms, with 2 equipped with fitted wardrobes/storage units for added convenience, as well as a tastefully designed 3 piece suite bathroom. Situated in close proximity to the Promenade, local amenities, and transport links, this residence offers the perfect blend of comfort and convenience for modern family living.

Hallway 14' 11" x 5' 8" (4.55m x 1.72m)

Lounge 13' 6" x 10' 7" (4.11m x 3.22m)

**Dining Room** 11' 4" x 16' 7" (3.45m x 5.05m)

**Kitchen** 6' 2" x 7' 4" (1.89m x 2.24m)

Landing 7' 11" x 3' 2" (2.41m x 0.96m)

Lounge 13' 6" x 10' 7" (4.11m x 3.22m)

**Dining Room** 11' 4" x 16' 7" (3.45m x 5.05m)

**Kitchen** 6' 2" x 7' 4" (1.89m x 2.24m)

Landing 7' 11" x 3' 2" (2.41m x 0.96m)

**Bedroom 1** 13' 5" x 9' 0" (4.10m x 2.75m)