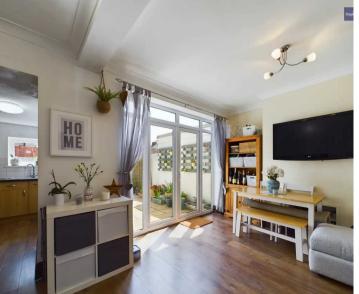

### Blackpool

Impressive in both aesthetics and functionality, this well-presented 3 bedroom mid-terraced family home boasts a welcoming hallway leading to a spacious lounge, a dining room with patio doors that open up to the private garden, and a fitted kitchen. The property features 3 bedrooms, with 2 equipped with fitted wardrobes/storage units for added convenience, as well as a tastefully designed 3 piece suite bathroom. Situated in close proximity to the Promenade, local amenities, and transport links, this residence offers the perfect blend of comfort and convenience for modern family living.

Hallway 14' 11" x 5' 8" (4.55m x 1.72m)

Lounge 13' 6" x 10' 7" (4.11m x 3.22m)

**Dining Room** 11' 4" x 16' 7" (3.45m x 5.05m)

**Kitchen** 6' 2" x 7' 4" (1.89m x 2.24m)

Landing 7' 11" x 3' 2" (2.41m x 0.96m)

Lounge 13' 6" x 10' 7" (4.11m x 3.22m)

**Dining Room** 11' 4" x 16' 7" (3.45m x 5.05m)

**Kitchen** 6' 2" x 7' 4" (1.89m x 2.24m)

Landing 7' 11" x 3' 2" (2.41m x 0.96m)

**Bedroom 1** 13' 5" x 9' 0" (4.10m x 2.75m)