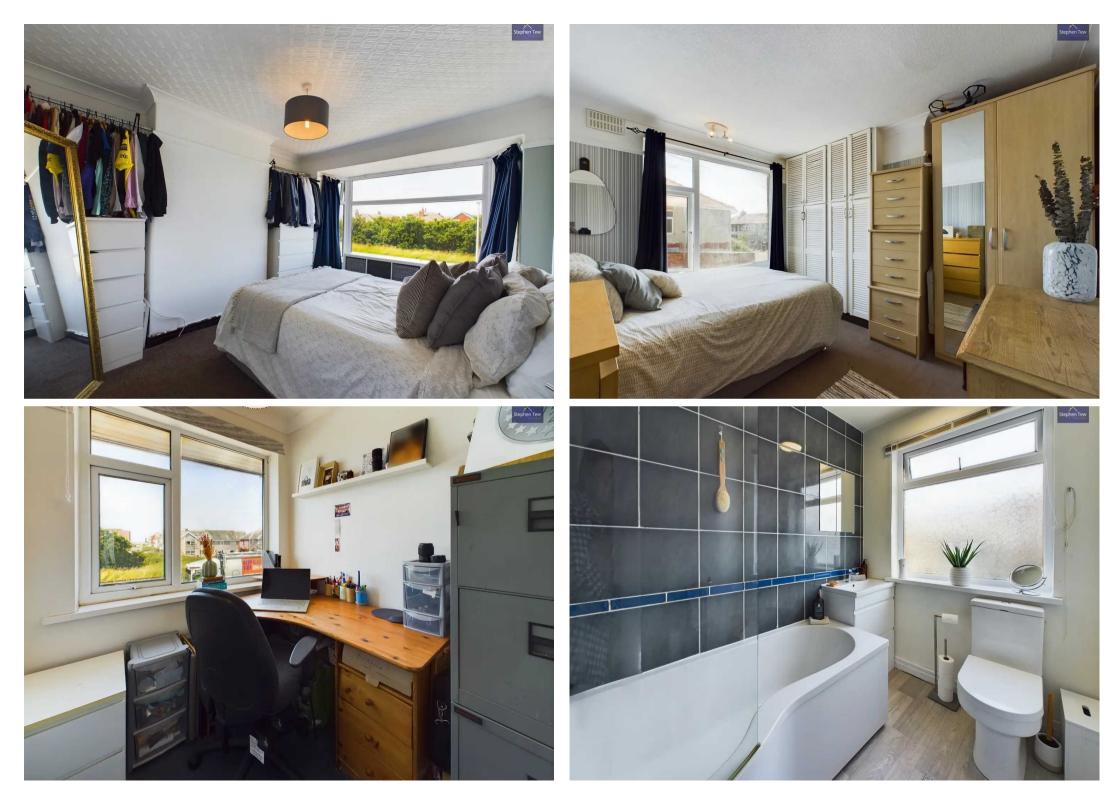

### Blackpool

Impressive in both aesthetics and functionality, this well-presented 3 bedroom mid-terraced family home boasts a welcoming hallway leading to a spacious lounge, a dining room with patio doors that open up to the private garden, and a fitted kitchen. The property features 3 bedrooms, with 2 equipped with fitted wardrobes/storage units for added convenience, as well as a tastefully designed 3 piece suite bathroom. Situated in close proximity to the Promenade, local amenities, and transport links, this residence offers the perfect blend of comfort and convenience for modern family living.

**Bedroom 1** 13' 5" x 9' 0" (4.10m x 2.75m)

**Bedroom 2** 11' 6" x 8' 10" (3.51m x 2.69m)

**Bedroom 3** 6' 10" x 6' 1" (2.09m x 1.86m)

Bathroom 7' 8" x 5' 7" (2.34m x 1.70m)

Hallway 14' 11" x 5' 8" (4.55m x 1.72m)

**Bedroom 2** 11' 6" x 8' 10" (3.51m x 2.69m)

**Bedroom 3** 6' 10" x 6' 1" (2.09m x 1.86m)

**Bathroom** 7' 8" x 5' 7" (2.34m x 1.70m)