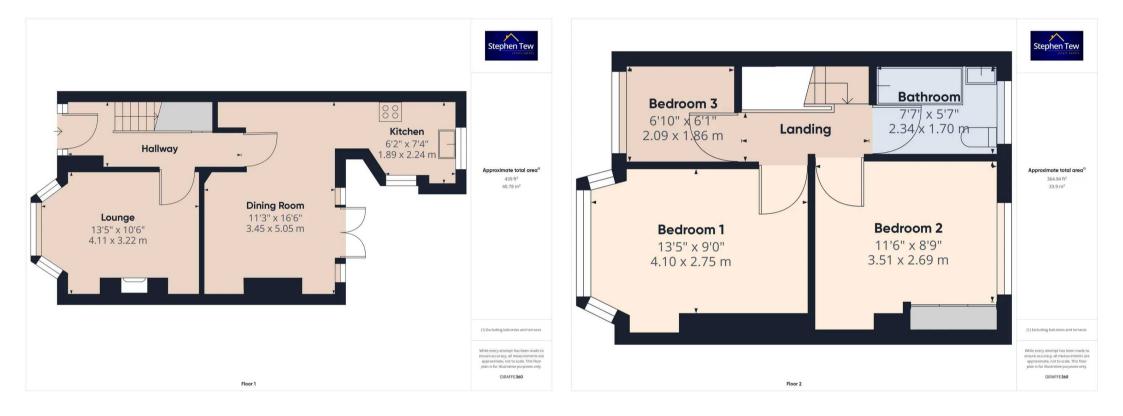

Hallway 14' 11" x 5' 8" (4.55m x 1.72m)

Lounge 13' 6" x 10' 7" (4.11m x 3.22m)

**Dining Room** 11' 4" x 16' 7" (3.45m x 5.05m)

**Kitchen** 6' 2" x 7' 4" (1.89m x 2.24m)

Landing 7' 11" x 3' 2" (2.41m x 0.96m)

**Bedroom 1** 13' 5" x 9' 0" (4.10m x 2.75m)

**Bedroom 2** 11' 6" x 8' 10" (3.51m x 2.69m)

**Bedroom 3** 6' 10" x 6' 1" (2.09m x 1.86m)

Bathroom 7' 8" x 5' 7" (2.34m x 1.70m)

Hallway 14' 11" x 5' 8" (4.55m x 1.72m)

Lounge 13' 6" x 10' 7" (4.11m x 3.22m)

**Dining Room** 11' 4" x 16' 7" (3.45m x 5.05m)

**Kitchen** 6' 2" x 7' 4" (1.89m x 2.24m)

Landing 7' 11" x 3' 2" (2.41m x 0.96m)

**Bedroom 1** 13' 5" x 9' 0" (4.10m x 2.75m)

**Bedroom 2** 11' 6" x 8' 10" (3.51m x 2.69m)

**Bedroom 3** 6' 10" x 6' 1" (2.09m x 1.86m)

**Bathroom** 7' 8" x 5' 7" (2.34m x 1.70m)