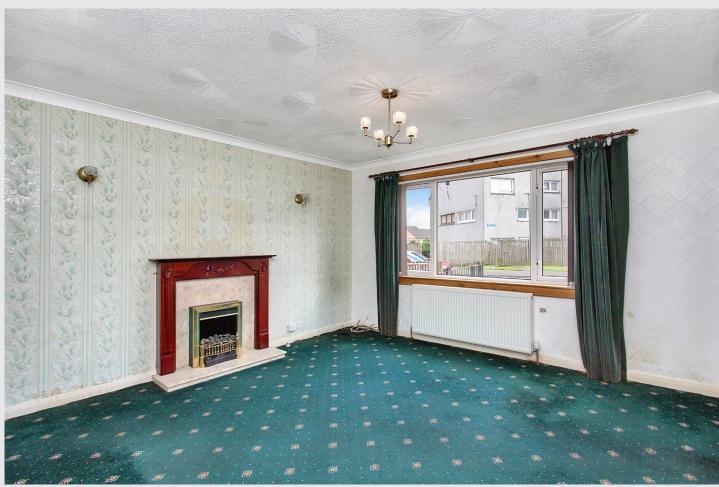

## **Property Features**

- A spacious mid-terrace house
- Situated in the village of Fauldhouse
- Near schools, amenities and transport links
- Naturally-lit entrance hall with storage
- Living room with a focal-point fireplace
- Well-appointed, galley-style dining kitchen
- Rear porch with storage and garden access
- Three bright and airy double bedrooms
- Modern three-piece wet room
- Private gardens to the front and rear
- Private driveway for off-street parking
- Gas central heating and double glazing
- EPC Rating C