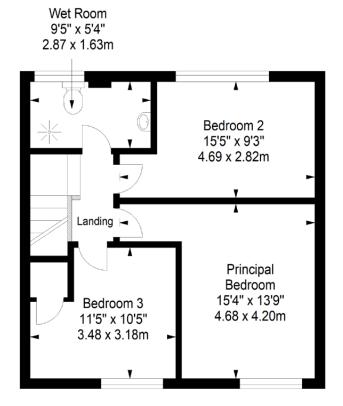

## Floorplan

Ground Floor Approx. 43.6 sq. metres (469.3 sq. feet)

First Floor Approx. 49.0 sq. metres (527.5 sq. feet)

Total area: approx. 92.6 sq. metres (996.8 sq. feet)