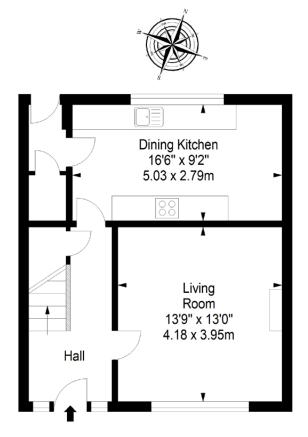

## Floorplan

Ground Floor Approx. 43.6 sq. metres (469.3 sq. feet)

First Floor Approx. 49.0 sq. metres (527.5 sq. feet)

Total area: approx. 92.6 sq. metres (996.8 sq. feet)