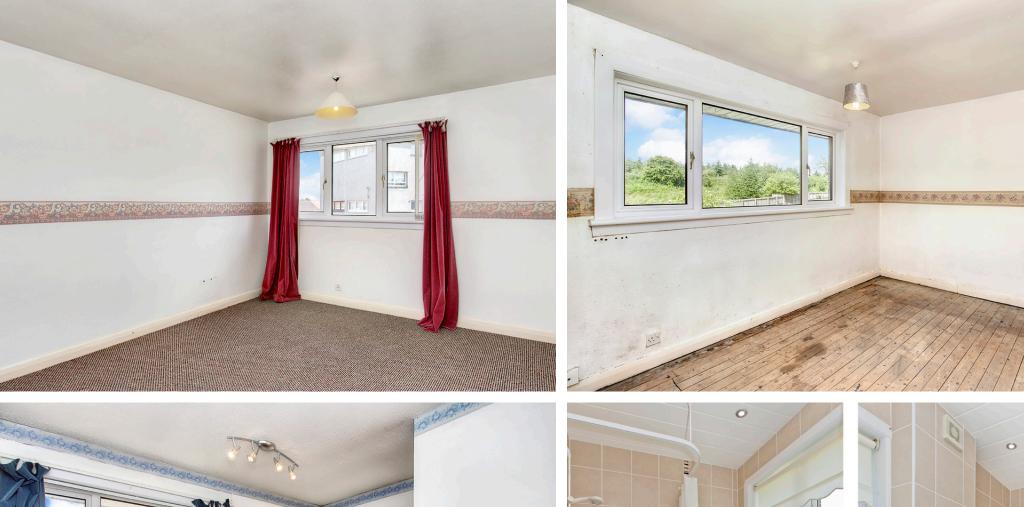

## **Property Features**

- A spacious mid-terrace house
- Situated in the village of Fauldhouse
- Near schools, amenities and transport links
- Naturally-lit entrance hall with storage
- Living room with a focal-point fireplace
- Well-appointed, galley-style dining kitchen
- Rear porch with storage and garden access
- Three bright and airy double bedrooms
- Modern three-piece wet room
- Private gardens to the front and rear
- Private driveway for off-street parking
- Gas central heating and double glazing
- EPC Rating C