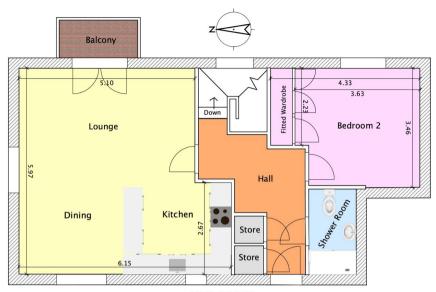

One of the standout features of this apartment is the charming courtyard garden. This outdoor space is ideal for relaxing or entertaining guests, offering a private oasis in the heart of the town.

Ascending to the first floor, a hallway gives access to an open plan living/dining/kitchen, bathed in natural light and designed for both relaxation and social gatherings. The modern kitchen is equipped with high-quality appliances and ample workspace, making it a delight for culinary enthusiasts. The living and dining areas are perfect for relaxing and entertaining and the balcony adds an additional air of sophistication.

The comfortable second bedroom on this floor provides plenty of space for furnishings and

## **†** Kennedys

personal touches with plenty of built-in wardrobe space, while a conveniently located shower room is equipped with contemporary amenities.

One of the most unique aspects of this duplex apartment is its dual entry points, accessible from both the ground and first floors (lift access avaiable to first floor entrance). This feature enhances the flexibility and convenience of the property, allowing for a seamless living experience. Additionally, the apartment includes allocated parking for one car, ensuring secure and hassle-free parking in the heart of town.

# **‡** Kennedys

FIRST FLOOR

Indicative floor plans for illustration purposes only