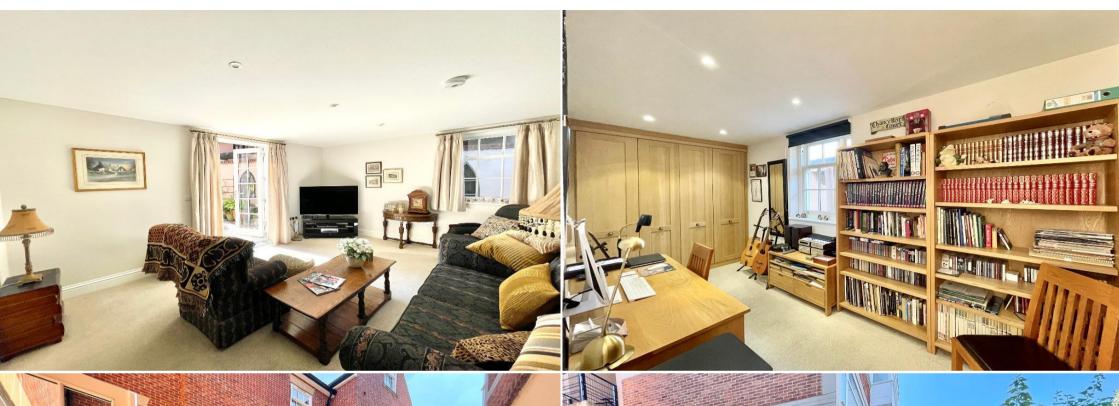

One of the standout features of this apartment is the charming courtyard garden. This outdoor space is ideal for relaxing or entertaining guests, offering a private oasis in the heart of the town.

Ascending to the first floor, a hallway gives access to an open plan living/dining/kitchen, bathed in natural light and designed for both relaxation and social gatherings. The modern kitchen is equipped with high-quality appliances and ample workspace, making it a delight for culinary enthusiasts. The living and dining areas are perfect for relaxing and entertaining and the balcony adds an additional air of sophistication.