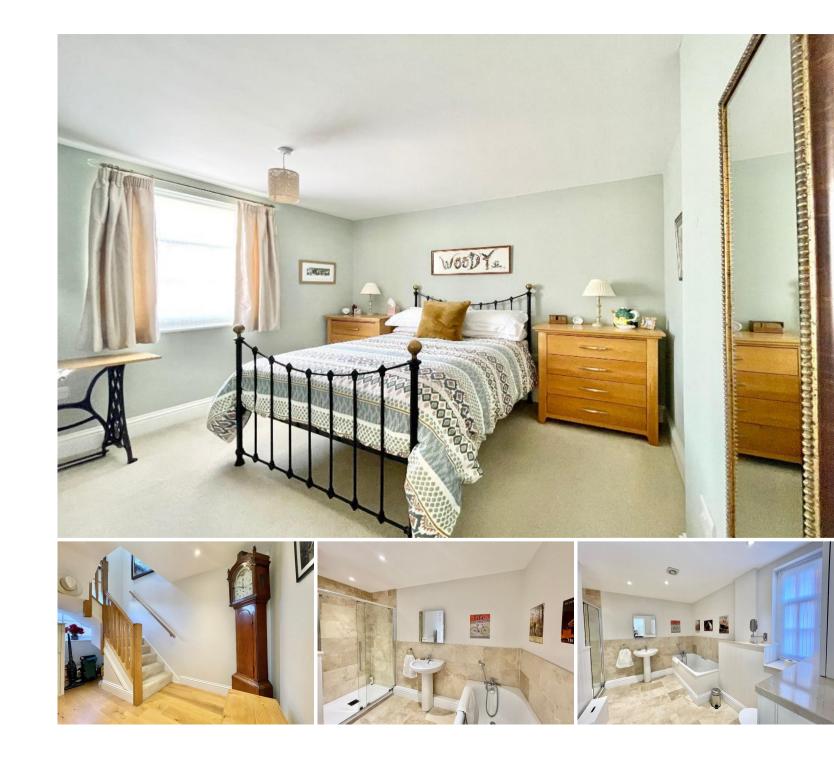

The comfortable second bedroom on this floor provides plenty of space for furnishings and

## **†** Kennedys

personal touches with plenty of built-in wardrobe space, while a conveniently located shower room is equipped with contemporary amenities.

One of the most unique aspects of this duplex apartment is its dual entry points, accessible from both the ground and first floors (lift access avaiable to first floor entrance). This feature enhances the flexibility and convenience of the property, allowing for a seamless living experience. Additionally, the apartment includes allocated parking for one car, ensuring secure and hassle-free parking in the heart of town.