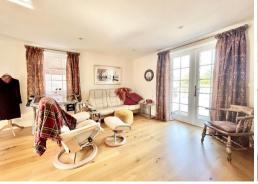

One of the standout features of this apartment is the charming courtyard garden. This outdoor space is ideal for relaxing or entertaining guests, offering a private oasis in the heart of the town.

Ascending to the first floor, a hallway gives access to an open plan living/dining/kitchen, bathed in natural light and designed for both relaxation and social gatherings. The modern kitchen is equipped with high-quality appliances and ample workspace, making it a delight for culinary enthusiasts. The living and dining areas are perfect for relaxing and entertaining and the balcony adds an additional air of sophistication.