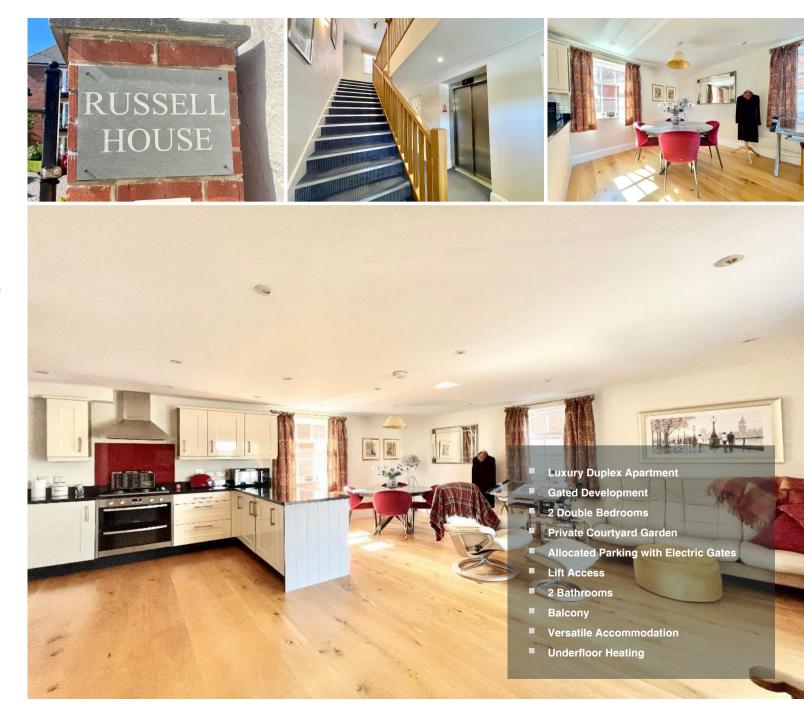

#### Description

Welcome to a truly unique and luxurious duplex apartment situated in the heart of Stratford upon Avon town centre. This exceptional residence on the ground and first floors of a purpose-built apartment block, offers a distinctive living experience with remarkable versatility.

One of the standout features of this apartment is the charming courtyard garden. This outdoor space is ideal for relaxing or entertaining guests, offering a private oasis in the heart of the town.

Ascending to the first floor, a hallway gives access to an open plan living/dining/kitchen, bathed in natural light and designed for both relaxation and social gatherings. The modern kitchen is equipped with high-quality appliances and ample workspace, making it a delight for culinary enthusiasts. The living and dining areas are perfect for relaxing and entertaining and the balcony adds an additional air of sophistication.

## **†** Kennedys

personal touches with plenty of built-in wardrobe space, while a conveniently located shower room is equipped with contemporary amenities.

One of the most unique aspects of this duplex apartment is its dual entry points, accessible from both the ground and first floors (lift access avaiable to first floor entrance). This feature enhances the flexibility and convenience of the property, allowing for a seamless living experience. Additionally, the apartment includes allocated parking for one car, ensuring secure and hassle-free parking in the heart of town.