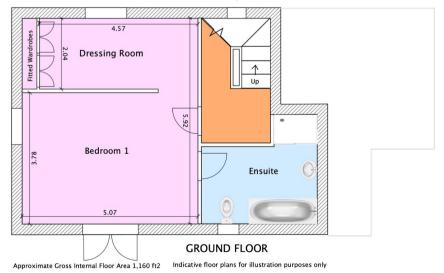

The ground floor features a spacious and adaptable room currently used as a lounge by the owners. This area can easily be a large bedroom or a functional home office, catering to your personal needs. Adjacent to this room is a sophisticated dressing room, currently used as an office/library, providing ample storage and a touch of elegance. The well-appointed ensuite bathroom on this level boasts modern fixtures and a serene ambiance, perfect for unwinding in either the large walk in shower or the full-sized bath.