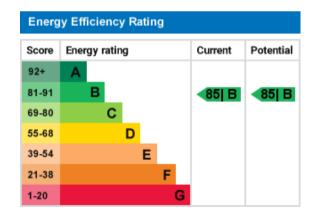

#### Additional Information

We are informed by the vendor that the property has a share of freehold and that there is an annual service charge of £2200. All information should be checked by your solicitor prior to exchange of contracts. Council Tax Band F with Stratford on Avon District Council.