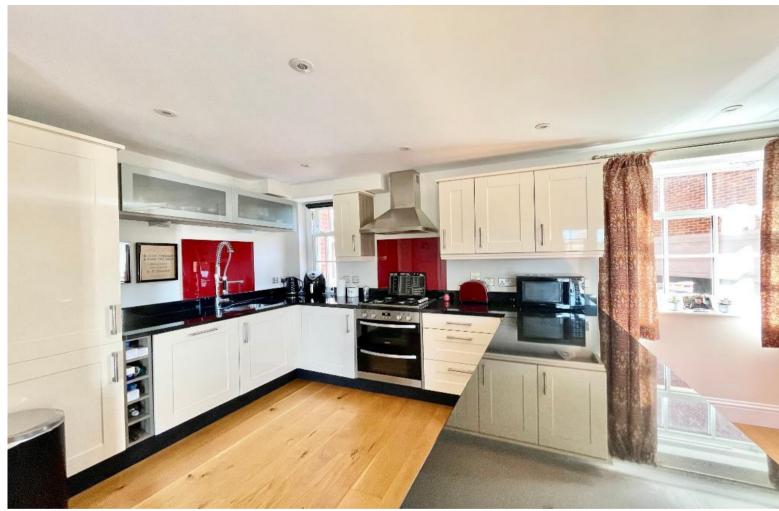

One of the standout features of this apartment is the charming courtyard garden. This outdoor space is ideal for relaxing or entertaining guests, offering a private oasis in the heart of the town.

Ascending to the first floor, a hallway gives access to an open plan living/dining/kitchen, bathed in natural light and designed for both relaxation and social gatherings. The modern kitchen is equipped with high-quality appliances and ample workspace, making it a delight for culinary enthusiasts. The living and dining areas are perfect for relaxing and entertaining and the balcony adds an additional air of sophistication.