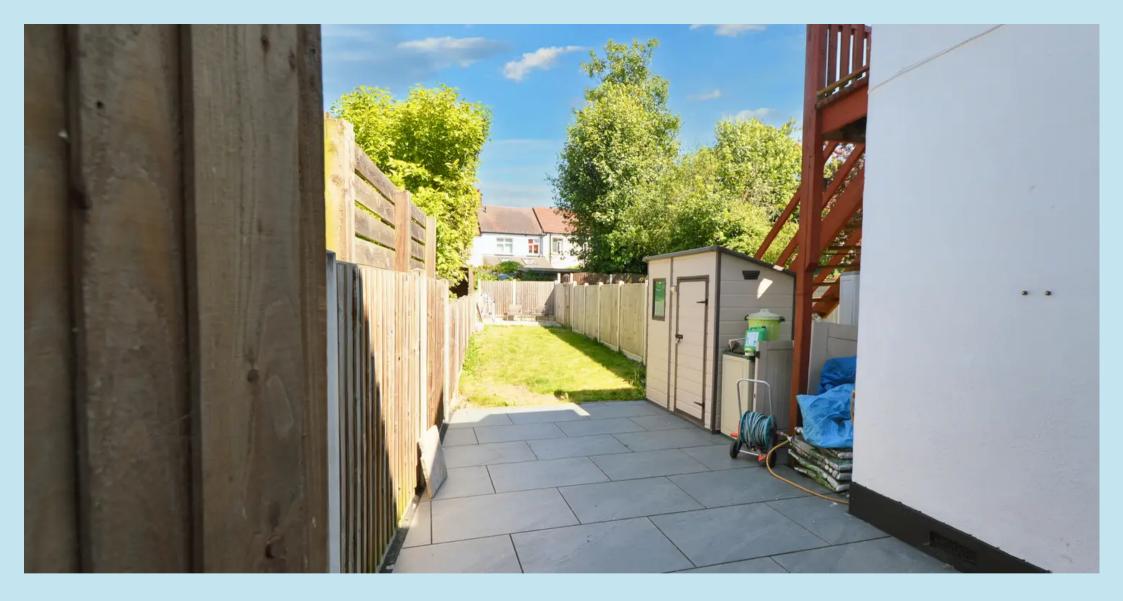

# REAR GARDEN

Approx 60' rear garden, paved patio area leading to lawned garden with further patio to rear ideal for alfresco dining. Own side gate access.