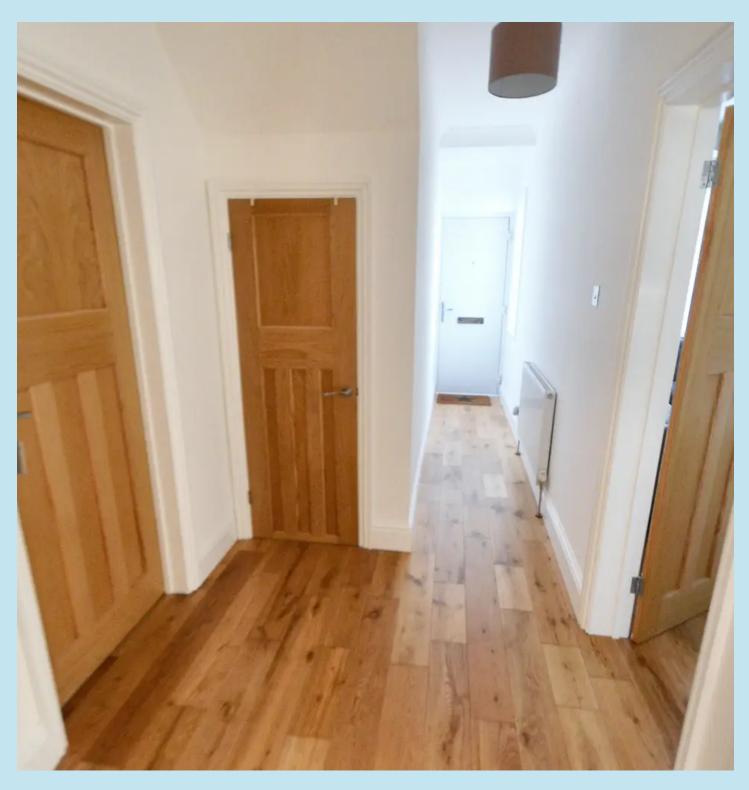

#### **Entrance**

Enter through solid wood door, solid wood flooring, feature stain glass window to side aspect, understairs storage cupboard, built-in linen cupboard, picture rail, radiator.