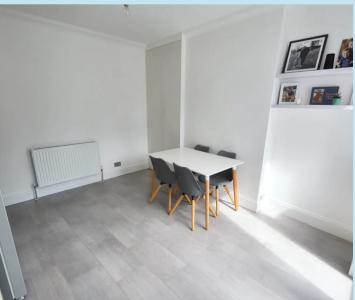

### **Dining Room**

12' 4" x 11' 0" (3.76m x 3.35m)

UPVC French doors leading to rear garden, wood flooring, built in double cupboard which houses the wall mounted boiler, radiator, opening into: