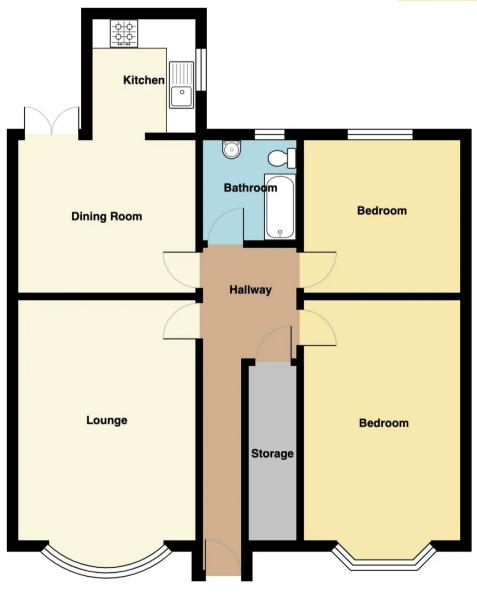

#### **Entrance**

Enter through solid wood door, solid wood flooring, feature stain glass window to side aspect, understairs storage cupboard, built-in linen cupboard, picture rail, radiator.

## Lounge

15' 9" x 12' 6" (4.80m x 3.81m)

Double glazed bow window to front aspect, fireplace with timber surround, smooth ceiling, solid wood flooring, picture rail, radiator.

### **Dining Room**

12' 4" x 11' 0" (3.76m x 3.35m)

UPVC French doors leading to rear garden, wood flooring, built in double cupboard which houses the wall mounted boiler, radiator, opening into:

#### Kitchen

7' 8" x 6' 4" (2.34m x 1.93m)

Range of base and eye level units with roll top work surfaces incorporating stainless steel one and a half sink/drainer, integrated four ring gas hob with extractor fan above, integrated electric oven, integrated dishwasher, tiled splashbacks, smooth ceiling, UPVC double glazed window to side aspect.

#### Bedroom 1

15' 1" x 11' 2" (4.60m x 3.40m)

Double glazed bay window to front aspect, picture rail, radiator.

#### Bedroom 2

12' 4" x 10' 0" (3.76m x 3.05m)

UPVC double glazed window to rear aspect, radiator, smooth plastered ceiling

#### **Bathroom**

'P' shaped bath with mixer shower, handwash basin with storage, low level wc, heated chrome towel rail, part tiled walls, obscured double glazed window to rear aspect.