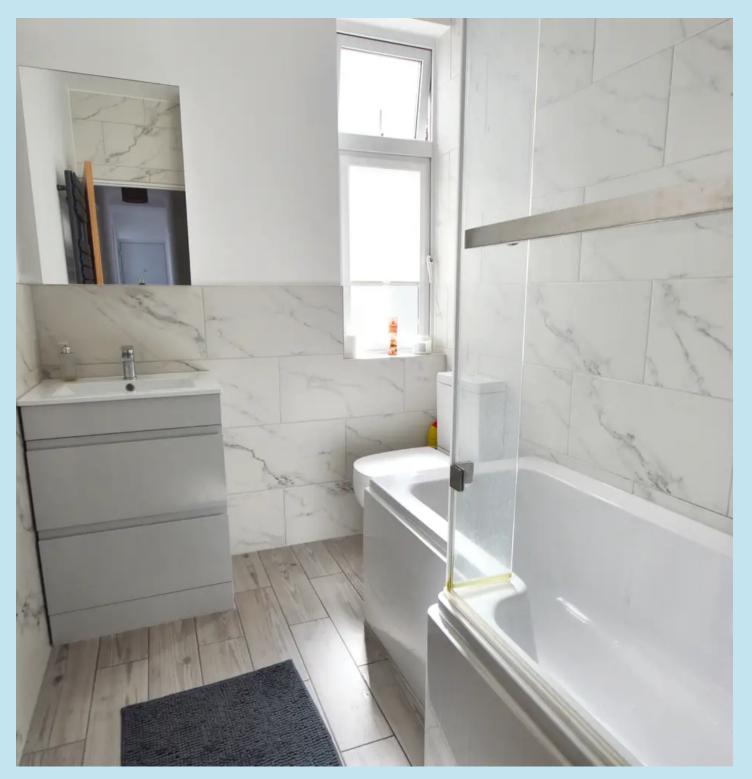

#### **Bathroom**

'P' shaped bath with mixer shower, handwash basin with storage, low level wc, heated chrome towel rail, part tiled walls, obscured double glazed window to rear aspect.