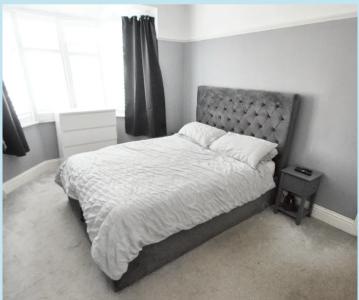

#### Bedroom 1

15' 1" x 11' 2" (4.60m x 3.40m)

Double glazed bay window to front aspect, picture rail, radiator.