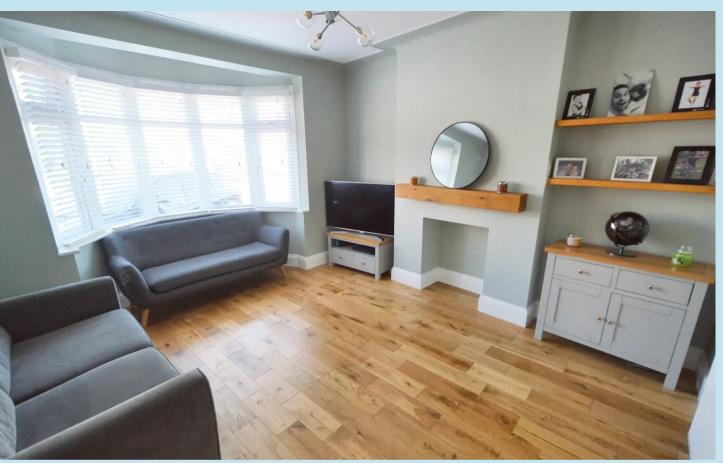

## Lounge

15' 9" x 12' 6" (4.80m x 3.81m)

Double glazed bow window to front aspect, fireplace with timber surround, smooth ceiling, solid wood flooring, picture rail, radiator.