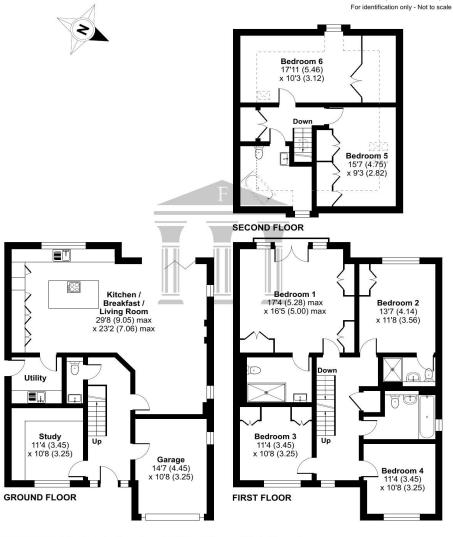

## Maybury Hill, Woking, GU22

Approximate Area = 2365 sq ft / 219.7 sq m Limited Use Area(s) = 191 sq ft / 17.7 sq m Garage = 154 sq ft / 14.3 sq m Total = 2710 sq ft / 251.7 sq m

Floor plan produced in accordance with RICS Property Measurement Standards incorporating International Property Measurement Standards (IPMS2 Residential). ◎nkhecom 2024. Produced for Foundations Independent Estate Agents. REF: 1148389