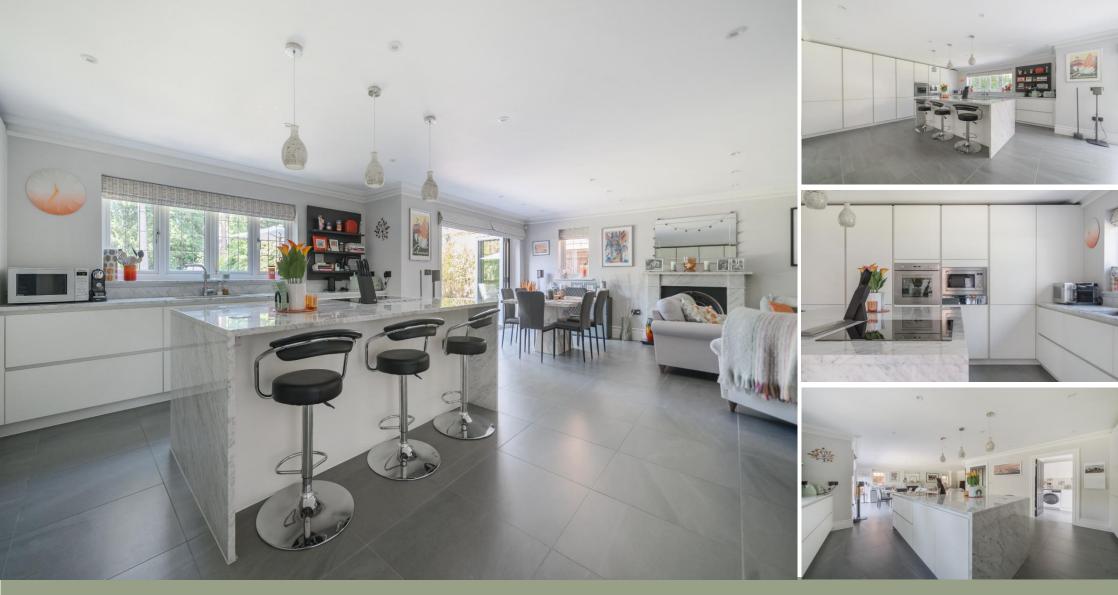

The ground floor features a fabulous open-plan kitchen/dining/living room, complete with bi-folding doors that open out to the rear garden. Additional ground floor amenities include a utility room, downstairs cloakroom, a further separate reception room, all enhanced by the comfort of underfloor heating.