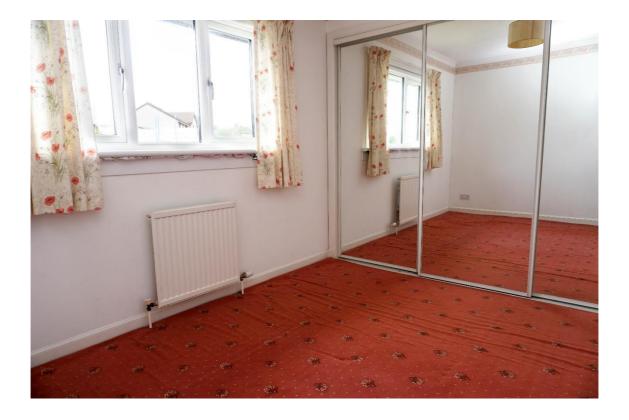

## **East Kilbride's Local Estate Agent**

The upper level comprises of three wellproportioned bedrooms, the En suite shower room, and family bathroom.

#### Measurements

| Lounge      | 13'7" x 12'0" | Bedroom  | 8′7″ x 10′10″ |
|-------------|---------------|----------|---------------|
| Dining room | 10'10" x 9'3" | En suite | 7′11″ x 3′9″  |
| Kitchen     | 10′2″ × 9′4″  | Bedroom  | 10'3" x 7'1"  |
| Cloaks WC   | 6′2″ x 3′0″   | Bathroom | 5′7″ x 8′2″   |