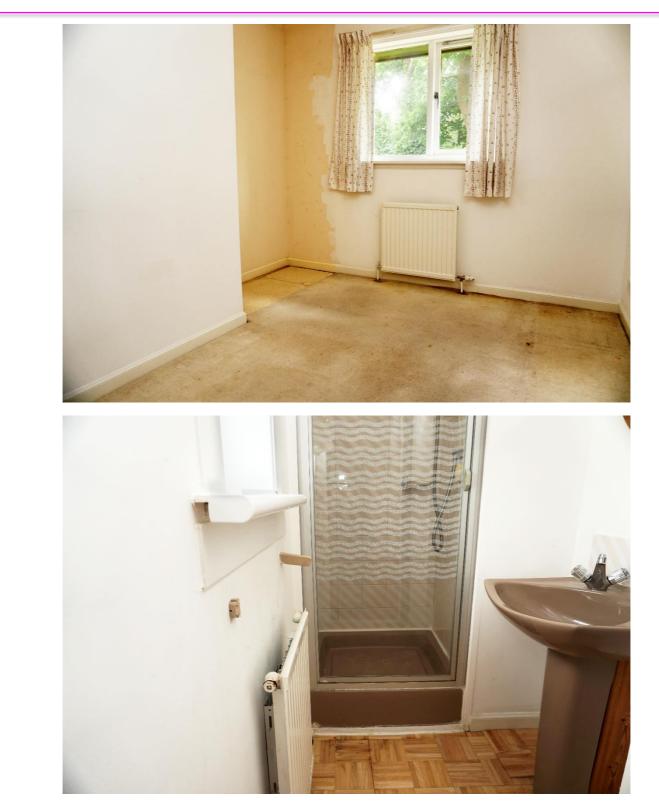

## **East Kilbride's Local Estate Agent**

The upper level comprises of three wellproportioned bedrooms, the En suite shower room, and family bathroom.

#### Measurements

| Lounge      | 13'7" x 12'0" | Bedroom  | 8′7″ x 10′10″ |
|-------------|---------------|----------|---------------|
| Dining room | 10'10" x 9'3" | En suite | 7′11″ x 3′9″  |
| Kitchen     | 10′2″ × 9′4″  | Bedroom  | 10'3" x 7'1"  |
| Cloaks WC   | 6′2″ x 3′0″   | Bathroom | 5′7″ x 8′2″   |