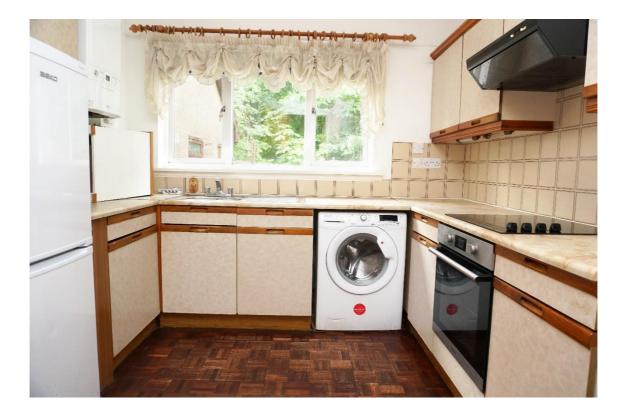

#### **East Kilbride's Local Estate Agent**

Joyce Heeps Homes Ltd

E.K. Business Park 14 Stroud Road East Kilbride G75 OYA

It comprises on the ground level of the hallway, spacious lounge with box bay window, dining room, kitchen, and cloaks WC.

#### Measurements

| Lounge      | 13'7" x 12'0" | Bedroom  | 8′7″ x 10′10″ |
|-------------|---------------|----------|---------------|
| Dining room | 10'10" x 9'3" | En suite | 7′11″ x 3′9″  |
| Kitchen     | 10′2″ × 9′4″  | Bedroom  | 10'3" x 7'1"  |
| Cloaks WC   | 6′2″ x 3′0″   | Bathroom | 5′7″ x 8′2″   |