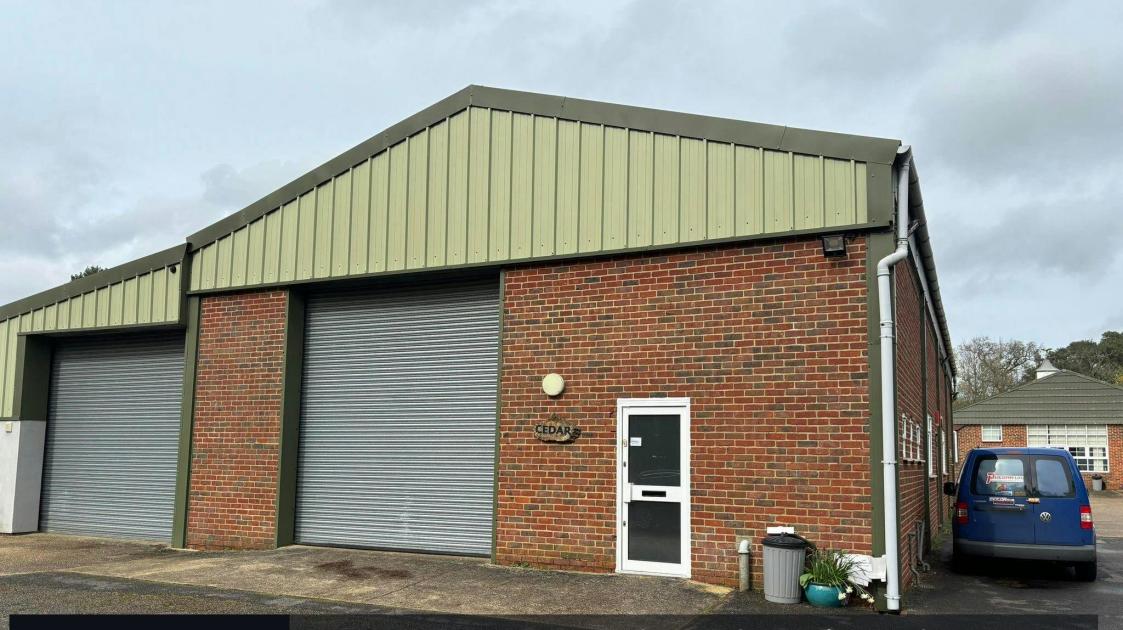

#### **DESCRIPTION**

Cedar comprises a single storey industrial/warehouse unit with wc, kitchen, electric loading door with a minimum eave's height of 4.20m.