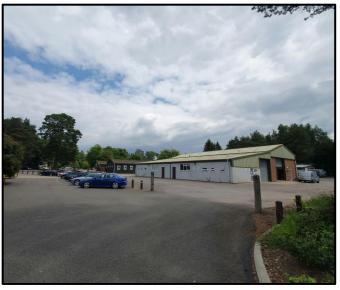

## LOCATION

The available unit is situated on the successful Greenhills Rural Enterprise Centre which is located some 5 miles from Farnham on the Tilford Road linking Farnham with Hindhead. The A3 is easily accessible and there is a fast link to the M3 via the A331. Farnham mainline railway station is approximately 4 miles drive (Waterloo 55 minutes approx).