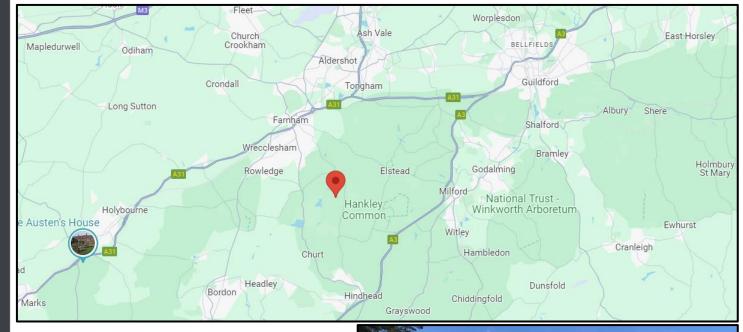

#### LOCATION

The available property is situated on the successful Greenhills Rural Enterprise Centre which is located some 5 miles from Farnham on the Tilford Road linking Farnham with Hindhead. The A3 is easily accessible and there is a fast link to the M3 via the A331. Farnham mainline railway station is approximately 4 miles drive (Waterloo 55 minutes approx).