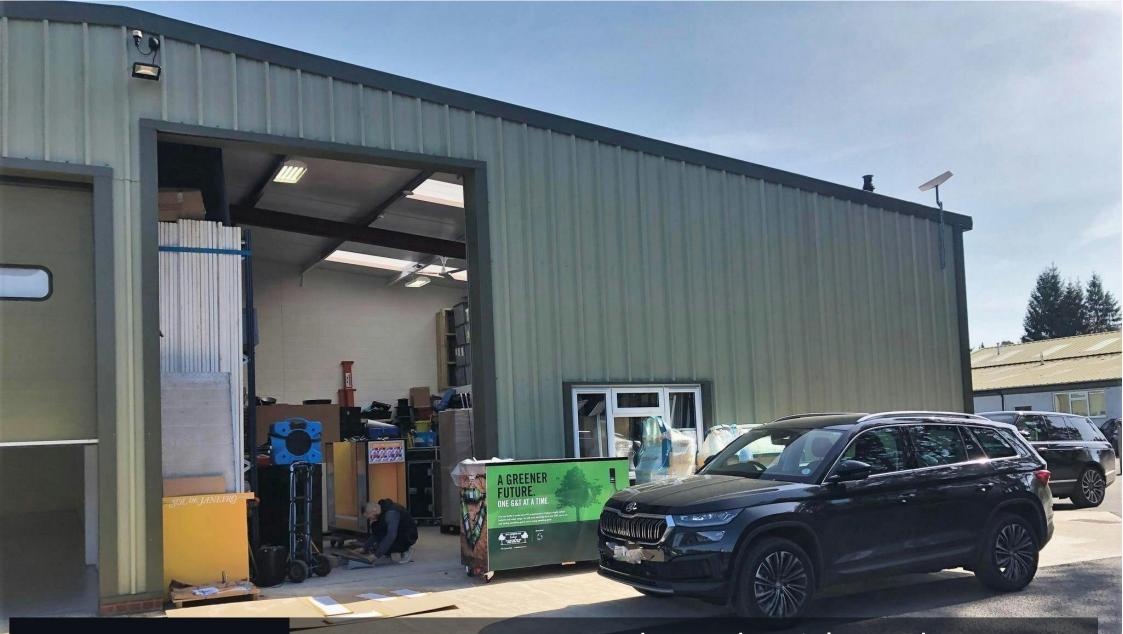

### **DESCRIPTION**

The available accommodation comprises of an industrial/warehouse unit benefitting from a maximum eave's height of 5m. There is LED lighting throughout, along with three phase power.