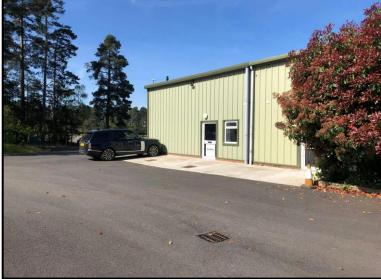

### **DESCRIPTION**

The available accommodation comprises of an industrial/warehouse unit benefitting from a maximum eave's height of 5m. There is LED lighting throughout, along with three phase power.