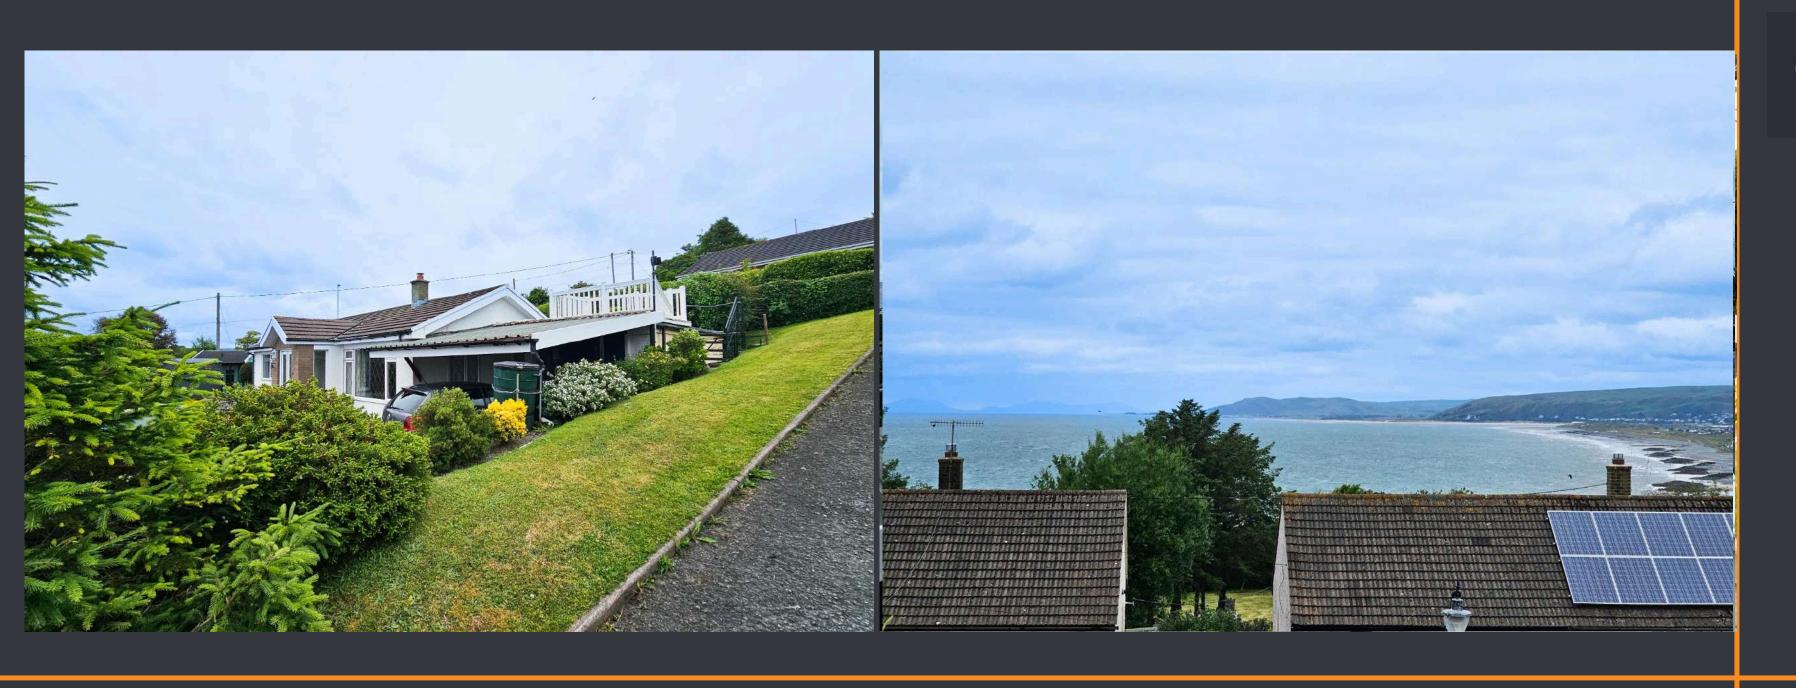

#### **DECKING AREA/ VIEW POINT**

Accessed via steps from the outside, the location offers stunning views over Borth, the beach, and the surrounding countryside.

#### **REAR GARDEN**

Accessed via side gate from the front and also from the patio doors in the dining room. Rear of the property provides a private and enclosed patio area. Outside tap.

All please note: Whilst every care is taken to prepare these sales particulars accurately, they are for guidance purposes only and should not be exclusively relied upon. These particulars do not constitute any part of a contract. Measurements are approximate and plans included are for illustrative purposes.