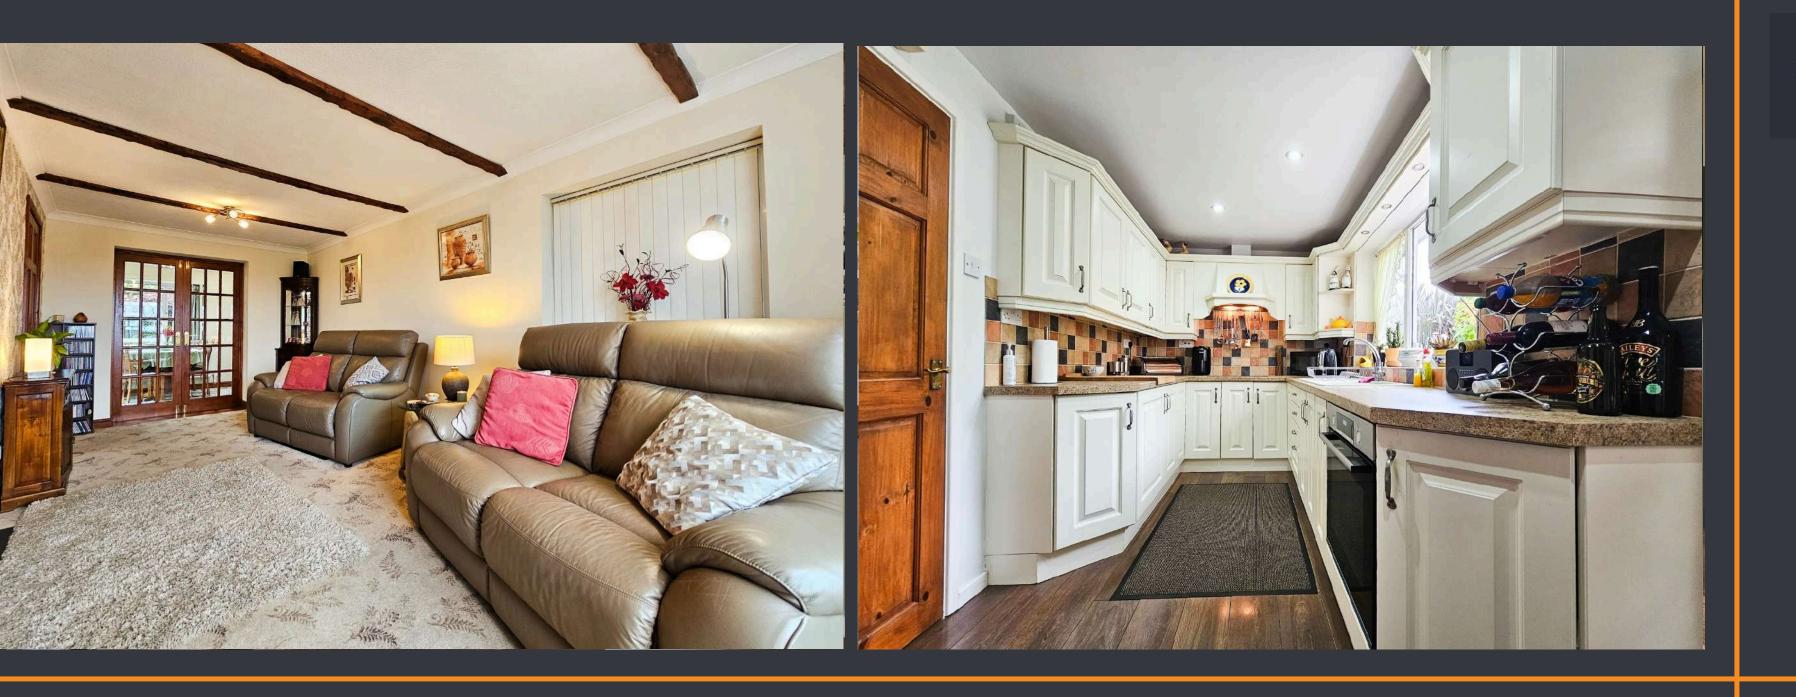

#### LOUNGE

Sensitive to the original character of the house while preferring clean, contemporary lines, the lounge feels modern yet maintains its charm, with beams and an electric fire complementing each other beautifully. Fully carpeted and neutrally decorated, the clean lines are enhanced by a large-scale window to the front, allowing you to sit back and enjoy the views from the comfort of your lounge. The lounge provides access to the hallway, kitchen, and dining room through a combination of standard and glass doors.

#### KITCHEN

The property features a double glazed uPVC window overlooking the rear, complemented by a selection of base and eye level units topped with work surfaces. The ceramic tiled splash back, array of power points, and integrated electric hob and oven enhance the kitchen's functionality. A 1 and 1/2 bowl sink with mixer tap is conveniently positioned, with an adjacent cupboard housing the boiler. Accessible doors lead to both the lounge and dining room, ensuring seamless connectivity throughout the home.