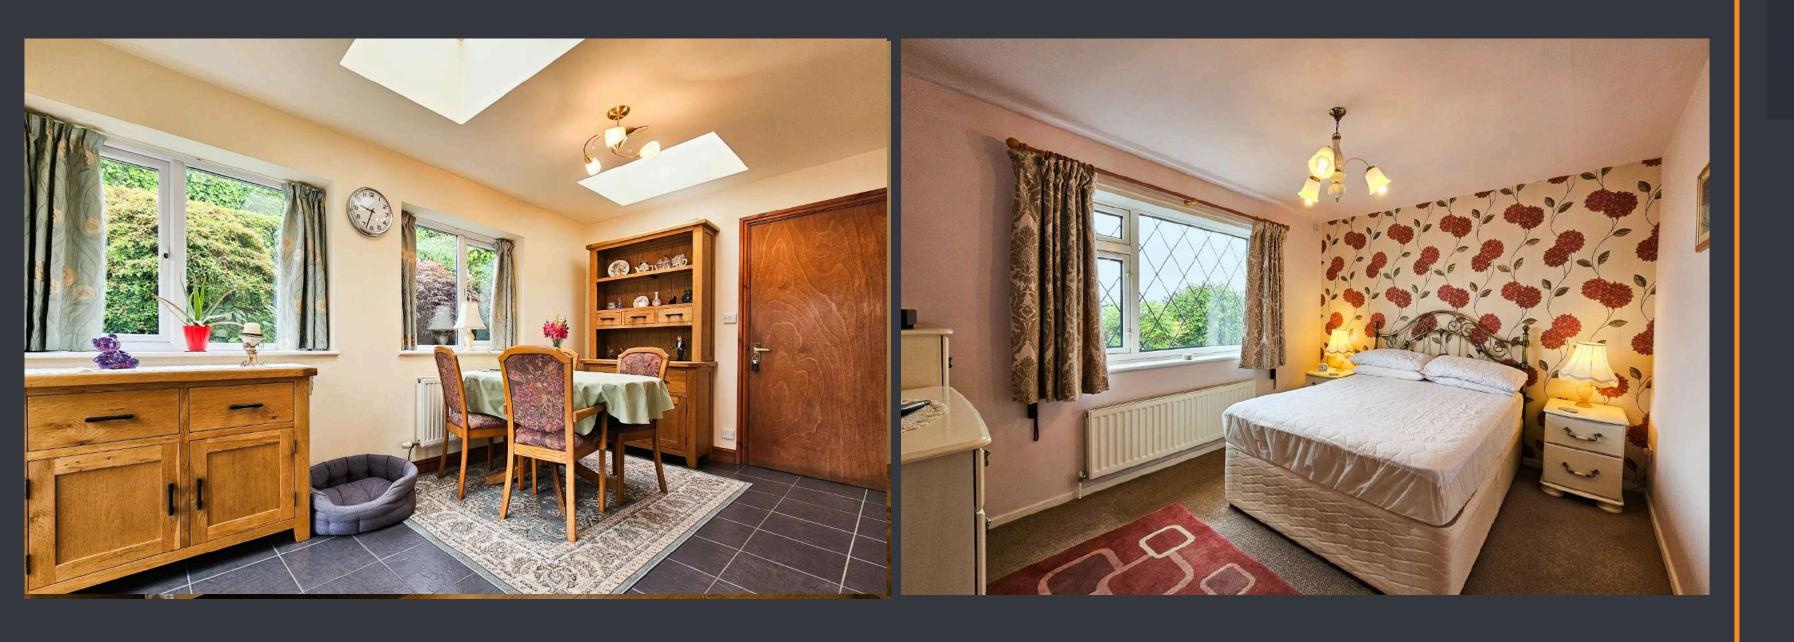

#### **DINING ROOM**

The dining room boasts two skylights, two double glazed uPVC windows to the rear elevation, a double uPVC casement door, and French doors to the side, ensuring abundant natural light throughout. Additionally, there is convenient access to the garage via a nearby door.

#### **BEDROOM ONE**

With abundant natural light and soothing natural tones, this neutrally painted room holds great potential as a cosy and inviting space. It currently features a double bed, offering delightful views of blue skies, a beautiful garden, and coastal scenery upon waking. Built-in storage maximizes space, providing ideal solutions for organizing clothes and shoes.