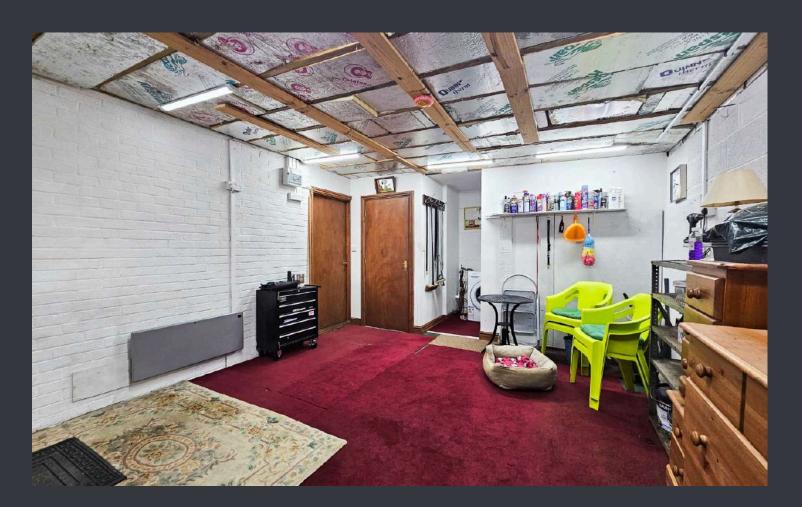

#### **GARAGE / WORKSHOP**

The garage, accessible via the dining room or front door, features an up and over door at the front elevation. To enhance insulation, the current owners have added double doors in front of the garage door. It includes a range of power points and fitted shelving with space to store one car. Additionally, the garage boasts a WC and utility area equipped with plumbing for a washer and dryer.