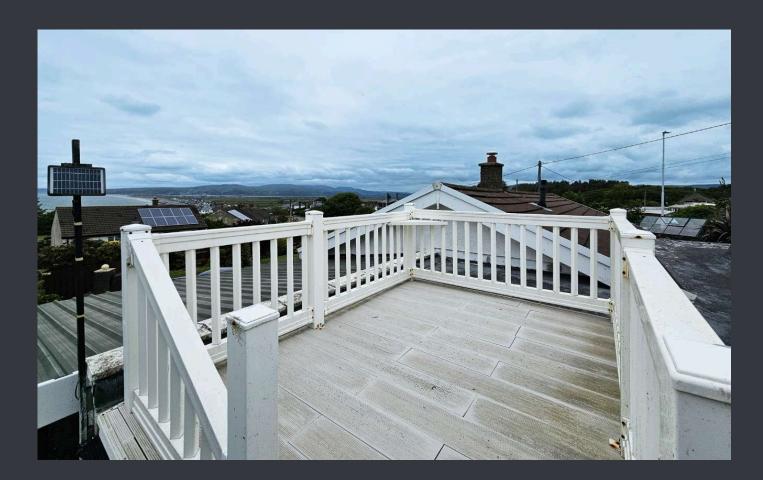

#### **DECKING AREA/ VIEW POINT**

Accessed via steps from the outside, the location offers stunning views over Borth, the beach, and the surrounding countryside.