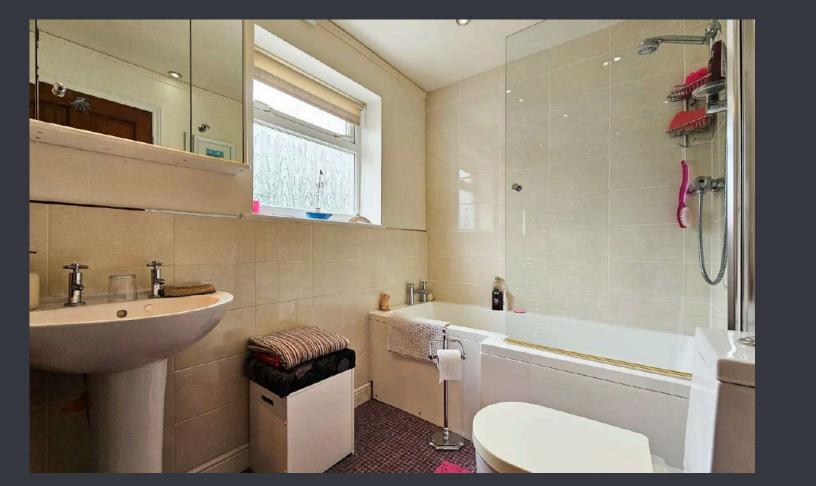

#### BATHROOM

Fitted to a high standard, the bathroom comprises a white suite including bath with shower over, a hand wash basin, and a low flush WC, complemented by a privacy window overlooking the rear.