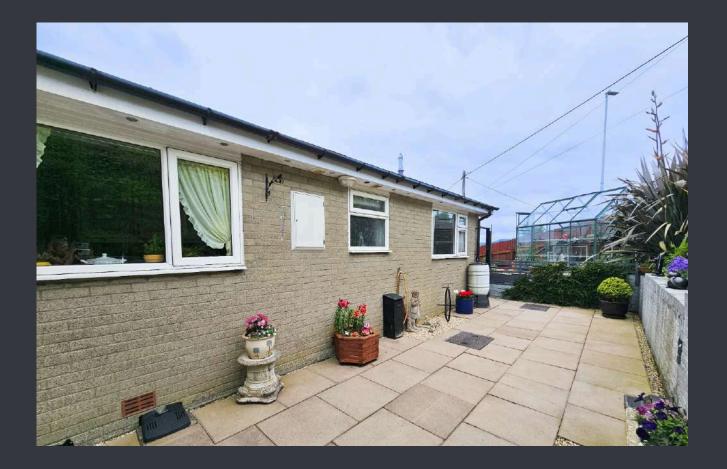

#### **REAR GARDEN**

Accessed via side gate from the front and also from the patio doors in the dining room. Rear of the property provides a private and enclosed patio area. Outside tap.

All please note: Whilst every care is taken to prepare these sales particulars accurately, they are for guidance purposes only and should not be exclusively relied upon. These particulars do not constitute any part of a contract. Measurements are approximate and plans included are for illustrative purposes.