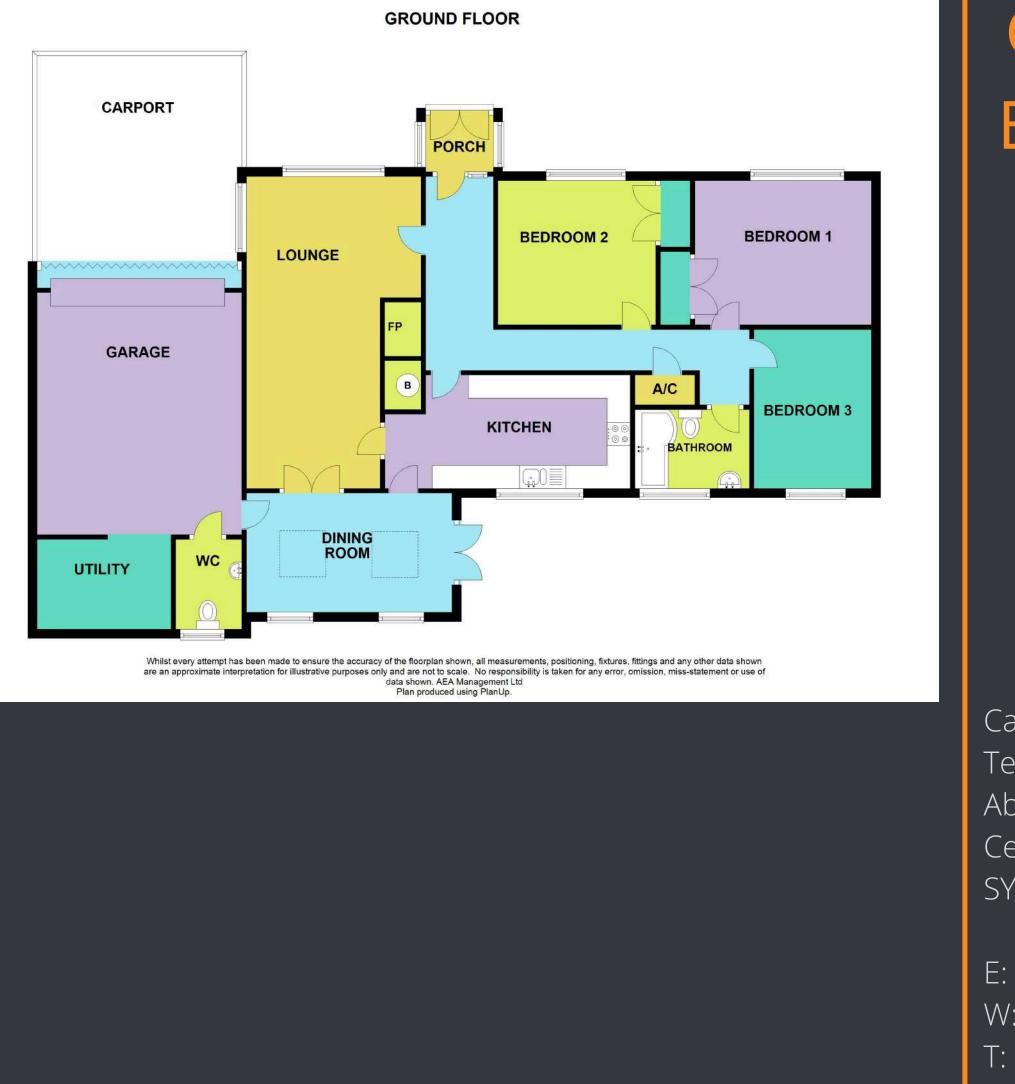

#### ENTRANCE

The property is entered through French style patio doors that lead into the porch.

#### PORCH

Windows to either side, door into main entrance hallway.

#### **ENTRANCE HALLWAY**

Neutrally decorated and fully carpeted. Communicating doors off. Range of power points. Telephone point.

#### LOUNGE

Sensitive to the original character of the house while preferring clean, contemporary lines, the lounge feels modern yet maintains its charm, with beams and an electric fire complementing each other beautifully. Fully carpeted and neutrally decorated, the clean lines are enhanced by a large-scale window to the front, allowing you to sit back and enjoy the views from the comfort of your lounge. The lounge provides access to the hallway, kitchen, and dining room through a combination of standard and glass doors.

#### KITCHEN

The property features a double glazed uPVC window overlooking the rear, complemented by a selection of base and eye level units topped with work surfaces. The ceramic tiled splash back, array of power points, and integrated electric hob and oven enhance the kitchen's functionality. A 1 and 1/2 bowl sink with mixer tap is conveniently positioned, with an adjacent cupboard housing the boiler. Accessible doors lead to both the lounge and dining room, ensuring seamless connectivity throughout the home.

#### **DINING ROOM**

The dining room boasts two skylights, two double glazed uPVC windows to the rear elevation, a double uPVC casement door, and French doors to the side, ensuring abundant natural light throughout. Additionally, there is convenient access to the garage via a nearby door.

#### **BEDROOM ONE**

With abundant natural light and soothing natural tones, this neutrally painted room holds great potential as a cosy and inviting space. It currently features a double bed, offering delightful views of blue skies, a beautiful garden, and coastal scenery upon waking. Built-in storage maximizes space, providing ideal solutions for organizing clothes and shoes.

#### **BEDROOM TWO**

Currently serving as a study, this versatile room offers the flexibility to be transformed into any desired space by the next owner, including accommodating a double bed. It features a window overlooking the front and convenient built-in storage.

#### **BEDROOM THREE**

Currently hosting a double with double glazed window to the rear elevation overlooking the rear garden.

#### BATHROOM

Fitted to a high standard, the bathroom comprises a white suite including bath with shower over, a hand wash basin, and a low flush WC, complemented by a privacy window overlooking the rear.

#### **GARAGE / WORKSHOP**

The garage, accessible via the dining room or front door, features an up and over door at the front elevation. To enhance insulation, the current owners have added double doors in front of the garage door. It includes a range of power points and fitted shelving with space to store one car. Additionally, the garage boasts a WC and utility area equipped with plumbing for a washer and dryer.

#### **UTILITY ROOM**

Space and plumbing for washing machine and dryer.

#### CLOAKROOM

Low flush WC with hand wash basin. Window.

#### **CAR PORT**

A car port to the side of the property with for two cars.