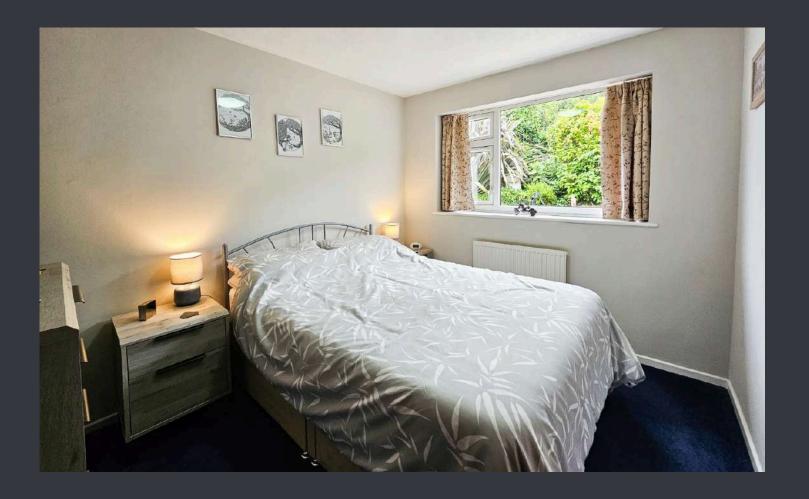

#### **BEDROOM ONE**

With abundant natural light and soothing natural tones, this neutrally painted room holds great potential as a cosy and inviting space. It currently features a double bed, offering delightful views of blue skies, a beautiful garden, and coastal scenery upon waking. Built-in storage maximizes space, providing ideal solutions for organizing clothes and shoes.