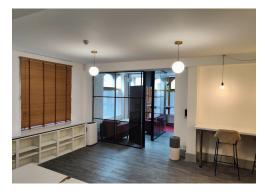

#### Description

The property spans 1,526 sq ft and is arranged over Ground & Lower Ground floors and fronts onto Grays Inn Road.

The ground floor is primarily open-plan and comprises a reception area, a large open office area, and a meeting room with floor-to-ceiling glazing.