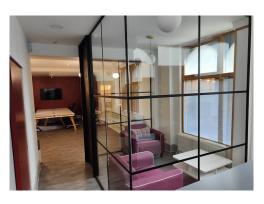

#### Description

The property spans 1,526 sq ft and is arranged over Ground & Lower Ground floors and fronts onto Grays Inn Road.

The ground floor is primarily open-plan and comprises a reception area, a large open office area, and a meeting room with floor-to-ceiling glazing.