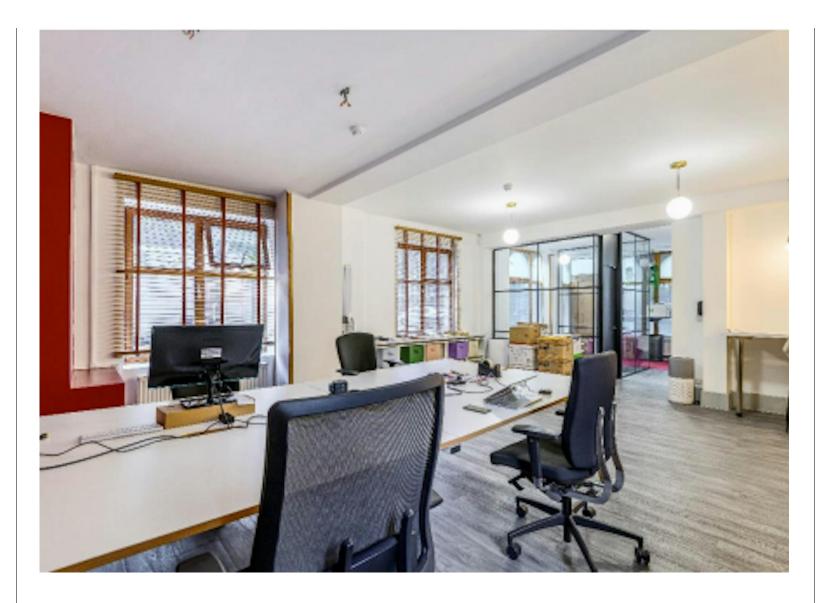

#### Description

The property spans 1,526 sq ft and is arranged over Ground & Lower Ground floors and fronts onto Grays Inn Road.

The ground floor is primarily open-plan and comprises a reception area, a large open office area, and a meeting room with floor-to-ceiling glazing.