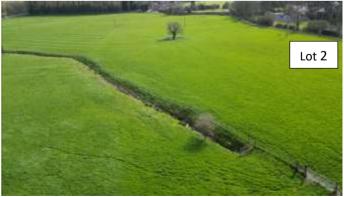

# Lot 2 – 15.40 acres Grazing Land Guide Price £200,000

A good parcel of Grade 3 grazing land with access from Weeton Lane.

There will be a reservation for access (routes to be agreed) across Lot 2 for the benefit of Lot 3.