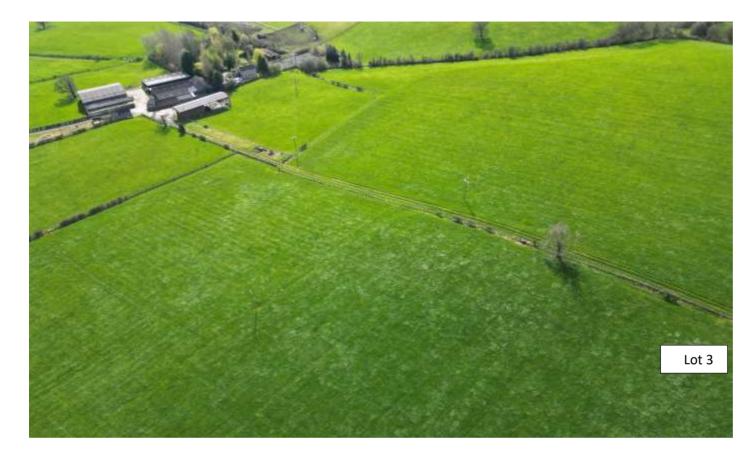

# Lot 3 – Buildings & 77.02 acres Guide Price £1,200,000

A range of steel and timber framed buildings of varying sizes, together with some small traditional stone constructed buildings, having a footprint in total of approx. 2,300 sqm (24,748 sqft). The buildings benefit from mains electricity and water as well as a borehole water supply. The land comprises the adjacent Grade 3 mowing

land with the borehole supplying water to troughs.

| Parcel ID | Acres |
|-----------|-------|
| 3978      | 25.22 |
| 5693      | 9.42  |
| 6675      | 6.62  |
| 5453      | 16.29 |
| 7557      | 11.20 |
| 6738      | 1.89  |
| 7940      | 3.06  |
| 8129      | 2.25  |
| Pt 8818   | 1.07  |