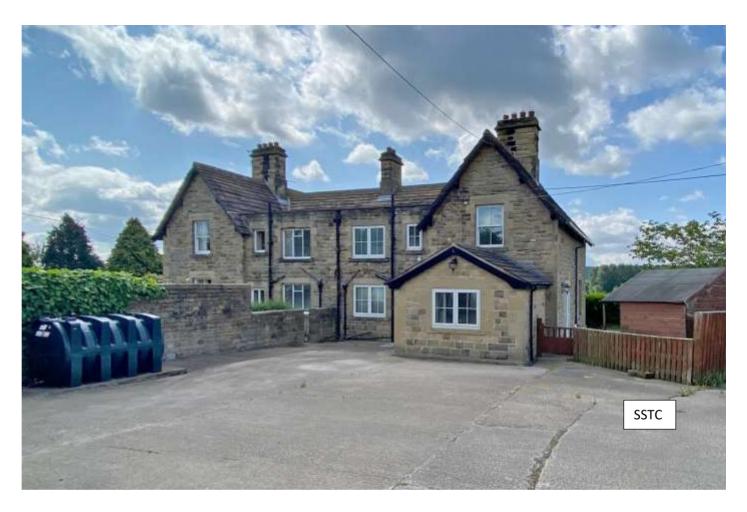

### **Moorend Farm**

Harrogate Road, Dunkeswick, Leeds, LS17 9LW

Farmhouse with a range of farm buildings and in total 97.86 acres available as a whole or in Lots.

Lot 1: No. 2 Moorend Farm Cottage, Barn (with planning permission) & approx 5.31 acres. SSTC Lot 2: 15.40 acres of Grazing Land. Lot 3: Buildings & 77.02 acres of Mowing Land.

#### Description

Lot 1 – No. 2 Moorend Farm Cottage, Barn (with planning consent) & approx 5.31 acres –SSTC