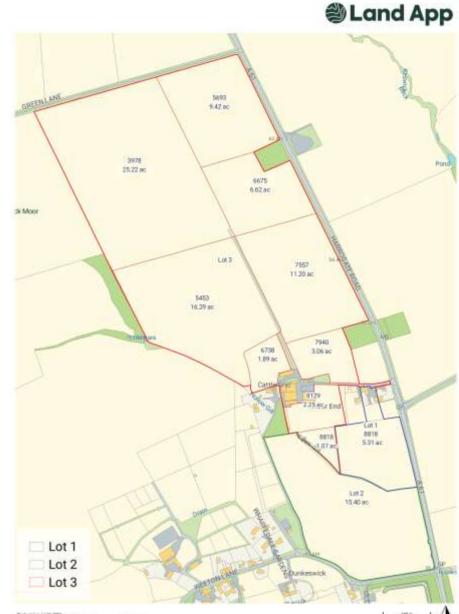

### **Moorend Farm**

Harrogate Road, Dunkeswick, Leeds, LS17 9LW

Farmhouse with a range of farm buildings and in total 97.86 acres available as a whole or in Lots.

Lot 1: No. 2 Moorend Farm Cottage, Barn (with planning permission) & approx 5.31 acres. SSTC Lot 2: 15.40 acres of Grazing Land. Lot 3: Buildings & 77.02 acres of Mowing Land.

#### Description

Lot 1 – No. 2 Moorend Farm Cottage, Barn (with planning consent) & approx 5.31 acres –SSTC

# Lot 2 – 15.40 acres Grazing Land Guide Price £200,000

A good parcel of Grade 3 grazing land with access from Weeton Lane.

There will be a reservation for access (routes to be agreed) across Lot 2 for the benefit of Lot 3.

# Lot 3 – Buildings & 77.02 acres Guide Price £1,200,000

A range of steel and timber framed buildings of varying sizes, together with some small traditional stone constructed buildings, having a footprint in total of approx. 2,300 sqm (24,748 sqft). The buildings benefit from mains electricity and water as well as a borehole water supply. The land comprises the adjacent Grade 3 mowing

land with the borehole supplying water to troughs.

| Parcel ID | Acres |
|-----------|-------|
| 3978      | 25.22 |
| 5693      | 9.42  |
| 6675      | 6.62  |
| 5453      | 16.29 |
| 7557      | 11.20 |
| 6738      | 1.89  |
| 7940      | 3.06  |
| 8129      | 2.25  |
| Pt 8818   | 1.07  |