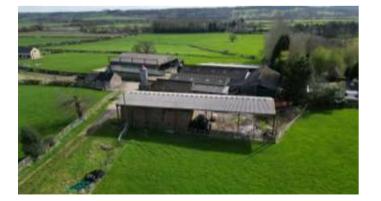

# Lot 3 – Buildings & 77.02 acres Guide Price £1,200,000

A range of steel and timber framed buildings of varying sizes, together with some small traditional stone constructed buildings, having a footprint in total of approx. 2,300 sqm (24,748 sqft). The buildings benefit from mains electricity and water as well as a borehole water supply. The land comprises the adjacent Grade 3 mowing

land with the borehole supplying water to troughs.

| Parcel ID | Acres |
|-----------|-------|
| 3978      | 25.22 |
| 5693      | 9.42  |
| 6675      | 6.62  |
| 5453      | 16.29 |
| 7557      | 11.20 |
| 6738      | 1.89  |
| 7940      | 3.06  |
| 8129      | 2.25  |
| Pt 8818   | 1.07  |