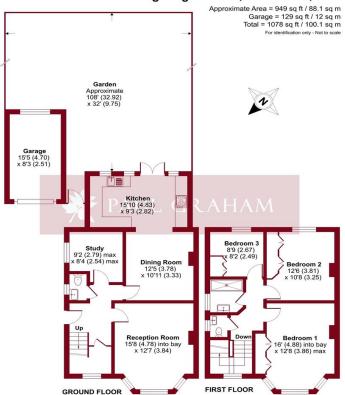

## Nightingale Road, Carshalton, SM5

**ENTRANCE HALL** 

**DOWNSTAIRS WC** 

FRONT RECEPTION ROOM 15' 8" x 12' 7" (4.78m x 3.84m) Into bay.

STUDY 9' 2" x 8' 4" (2.79m x 2.54m) Max

**DINING ROOM** 12' 5" x 10' 11" (3.78m x 3.33m)

**KITCHEN** 15' 10" x 9' 3" (4.83m x 2.82m)

LANDING

BEDROOM 1 16' x 12' 8" (4.88m x 3.86m) Maxinto bay.

**BEDROOM 2** 12' 6" x 10' 8" (3.81m x 3.25m)

**BEDROOM 3** 8' 9" x 8' 2" (2.67m x 2.49m)

SHOWER ROOM

wc

**GARAGE** 15' 58" x 3' (6.05m x 0.91m)

PARKING FOR SEVERAL VEHICLES

GARDEN 108' x 32' (32.92m x 9.75m) Approx

| Certified | Floor plan produced in accordance with RICS Property Measurement Standards incorpor International Property Measurement Standards (IPMS2 Residential). © nichecom 2024. | Produced for Paul Graham. REF: 1145648