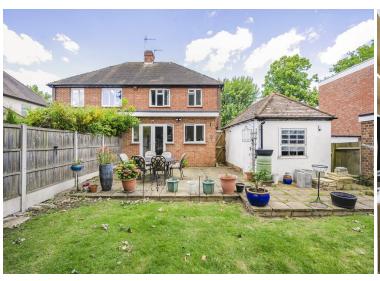

wc

**GARAGE** 15' 58" x 3' (6.05m x 0.91m)

PARKING FOR SEVERAL VEHICLES

GARDEN 108' x 32' (32.92m x 9.75m) Approx

| Certified | Floor plan produced in accordance with RICS Property Measurement Standards incorpor International Property Measurement Standards (IPMS2 Residential). © nichecom 2024. | Produced for Paul Graham. REF: 1145648