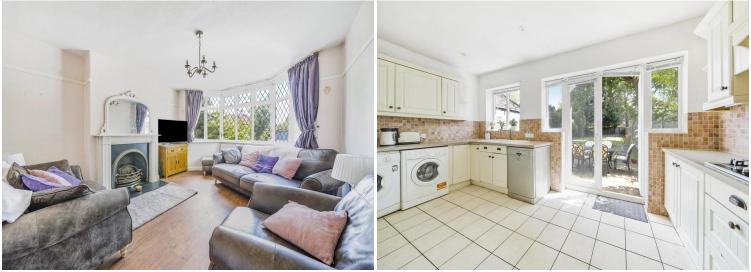

## Nightingale Road, Carshalton, SM5

**ENTRANCE HALL** 

**DOWNSTAIRS WC** 

FRONT RECEPTION ROOM 15' 8" x 12' 7" (4.78m x 3.84m) Into bay.

STUDY 9' 2" x 8' 4" (2.79m x 2.54m) Max

**DINING ROOM** 12' 5" x 10' 11" (3.78m x 3.33m)

**KITCHEN** 15' 10" x 9' 3" (4.83m x 2.82m)

LANDING

BEDROOM 1 16' x 12' 8" (4.88m x 3.86m) Maxinto bay.

**BEDROOM 2** 12' 6" x 10' 8" (3.81m x 3.25m)

**BEDROOM 3** 8' 9" x 8' 2" (2.67m x 2.49m)

SHOWER ROOM