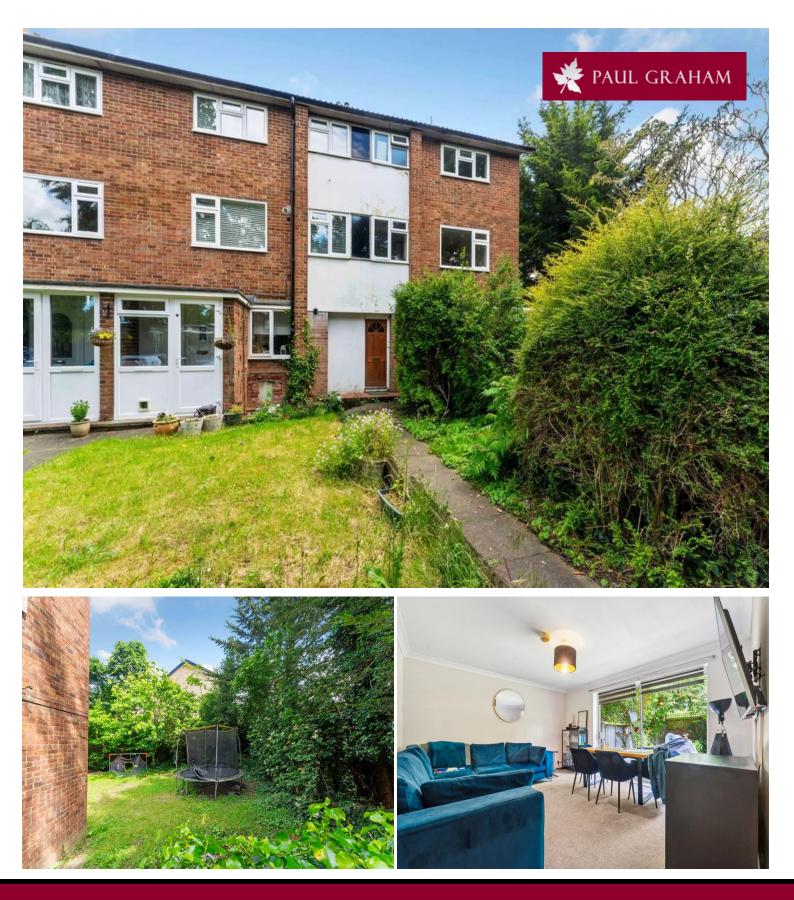

## 17 Bond Gardens, Wallington, Surrey, SM6 7LW | £335,000 Leasehold

Situated in a popular no through road close to good schools and Beddington Park, this ground floor maisonette is offered for sale with no chain. The accommodation comprises a 17'9 lounge/diner with patio doors leading out to the larger than average garden and a fitted kitchen. There are also two good size bedrooms and a modern bathroom. Other benefits include gas central heating, long lease and double glazing.

## ENTRANCE HALL

**LOUNGE/DINER** 17' 9" x 12' 7" (5.41m x 3.84m)

**KITCHEN** 9' 11" x 9' 11" (3.02m x 3.02m)

**BEDROOM 1** 12' 7" x 10' 2" (3.84m x 3.1m)

BEDROOM 2 9' 7" x 6' 6" (2.92m x 1.98m)

BATHROOM

**REAR GARDEN** 