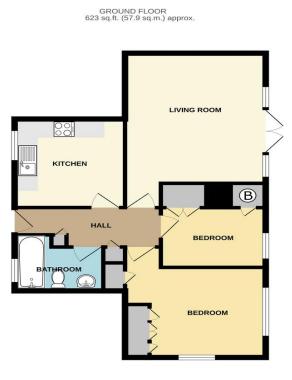

## ENTRANCE HALL

**LOUNGE/DINER** 17' 9" x 12' 7" (5.41m x 3.84m)

**KITCHEN** 9' 11" x 9' 11" (3.02m x 3.02m)

**BEDROOM 1** 12' 7" x 10' 2" (3.84m x 3.1m)

BEDROOM 2 9' 7" x 6' 6" (2.92m x 1.98m)

BATHROOM

**REAR GARDEN** 

LONG LEASE

TOTAL FLOOR AREA: 623 sq.ft. (57.9 sq.m.) approx. thist every attempt has been made to ensure the accuracy of the floopfain contained prevent of does, window, notions and any order terms are appointed and not engendiably is taken for any error, ospective purchase. The services, systems and appliances shown have not been tested and no guarantee as to the operability of efficiency can be given.