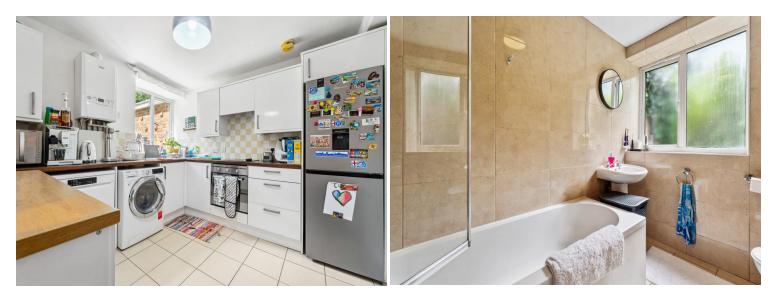

## ENTRANCE HALL

**LOUNGE/DINER** 17' 9" x 12' 7" (5.41m x 3.84m)

**KITCHEN** 9' 11" x 9' 11" (3.02m x 3.02m)

**BEDROOM 1** 12' 7" x 10' 2" (3.84m x 3.1m)

BEDROOM 2 9' 7" x 6' 6" (2.92m x 1.98m)

BATHROOM

**REAR GARDEN** 