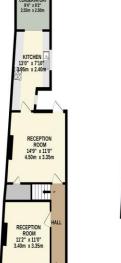

GROUND FLOOR 542 sq.ft. (50.4 sq.m.) approx

1ST FLOOR 459 sq.ft (42.6 sq.m.) approx 2ND FLOOR 204 sq.h. (1910 sq.m.) approx.

EAVES

**ENTRANCE HALL** 

RECEPTION 1 11'2" x 11'0" (3.4m x 3.35m)

RECEPTION 2 14'9" x 11'0" (4.5m x 3.35m)

KITCHEN 13' 0" x 7' 10" (3.96m x 2.39m)

CONSERVATORY 8'4" x8'2" (2.54m x2.49m)

STAIRS TO THE FIRST FLOOR

BEDROOM 1 14'9" x 11'0" (4.5m x 3.35m)

BEDROOM 2 11' 6" x 10' 0" (3.51m x 3.05m)

BATHROOM 13'0" x7'10" (3.96m x2.39m)

STAIRS TO THE TOP FLOOR

BEDROOM 3 15' 1 max" x 12' 4 max" (4.6m x 3.76m)

COURTYARD GARDEN

CLOSE TO SHOPS AND AMENITIES

IMP ORTANT NOTE: Paul Graham have not tested any services, heating system, appliances, fixtures or fittings. References to the tenure of a property are based on information supplied by the seller as Paul Graham have not had sight of the title documents. Neither has Paul Graham checked any existing or necessary planning consents, building regulations or rights of way. Prospective purchasers are advised to obtain verification from their solicitor or surveyor. PLEASE NOTE: All measurements are approximate and represent the maximum dimensions of any room (into bays and alcoves) and a margin of error should be allowed.