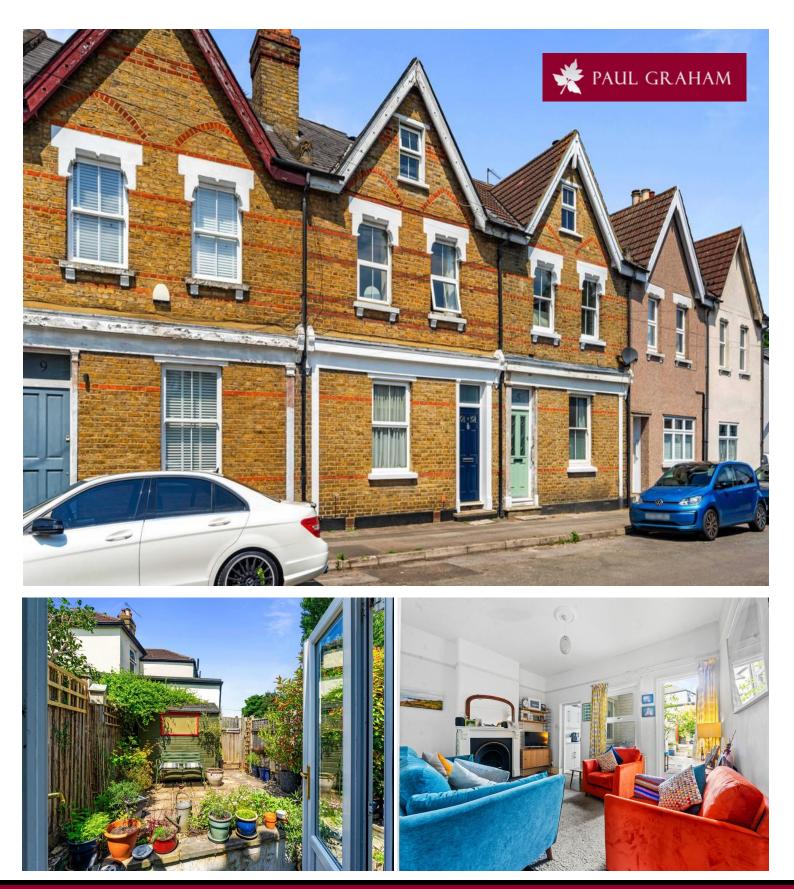

## 7 Westcroft Road, Wallington, Surrey, SM6 7HY | £515,000 Freehold

An early viewing is recommended on this Victorian cottage which is positioned in a highly sought after road within a short walk of Carshalton village and Beddington Park. This deceptive family house which boasts some original features has two reception rooms, and an open plan kitchen leading into the conservatory. The first floor has two good size bedrooms and a spacious bathroom, whilst the top floor provides another double aspect bedroom. Outside there is an attractive courtyard style garden.