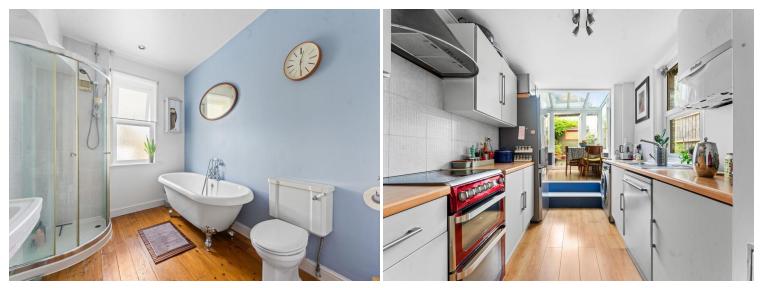

## 7 Westcroft Road, Wallington, Surrey, SM6 7HY | £515,000 Freehold

An early viewing is recommended on this Victorian cottage which is positioned in a highly sought after road within a short walk of Carshalton village and Beddington Park. This deceptive family house which boasts some original features has two reception rooms, and an open plan kitchen leading into the conservatory. The first floor has two good size bedrooms and a spacious bathroom, whilst the top floor provides another double aspect bedroom. Outside there is an attractive courtyard style garden.

KITCHEN 13' 0" x 7' 10" (3.96m x 2.39m)

CONSERVATORY 8'4" x8'2" (2.54m x2.49m)

STAIRS TO THE FIRST FLOOR

BEDROOM 1 14'9" x 11'0" (4.5m x 3.35m)

BEDROOM 2 11' 6" x 10' 0" (3.51m x 3.05m)

BATHROOM 13'0" x7'10" (3.96m x2.39m)