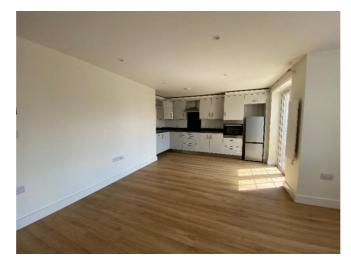

# **DESCRIPTION**

Access is via a communal stairwell with the apartment being located on the first floor. The kitchen/living room is set to the rear with double glazed window and French doors to a balcony. The kitchen has been fitted with wall and base cabinets with laminate work surfaces, integrated stainless steel sink and drainer with mixer tap, single oven and hob with extractor hood above, under the cabinet there is space and plumbing for washing machine and dishwasher.