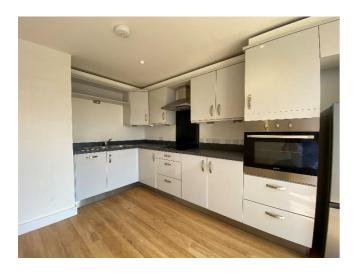

# **DESCRIPTION**

Access is via a communal stairwell with the apartment being located on the first floor. The kitchen/living room is set to the rear with double glazed window and French doors to a balcony. The kitchen has been fitted with wall and base cabinets with laminate work surfaces, integrated stainless steel sink and drainer with mixer tap, single oven and hob with extractor hood above, under the cabinet there is space and plumbing for washing machine and dishwasher.