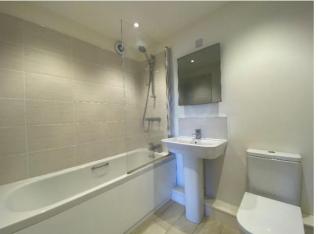

The two spacious double bedrooms are set to the front and share the family bathroom. The bathroom comprises a three-piece bathroom suite that includes; a bath with shower over, WC and wash hand basin, partially tiled walls and tiled floors.