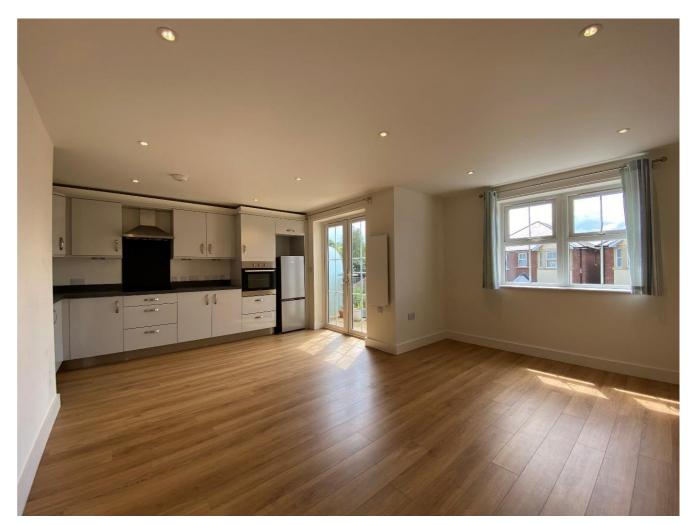

# **DESCRIPTION**

Access is via a communal stairwell with the apartment being located on the first floor. The kitchen/living room is set to the rear with double glazed window and French doors to a balcony. The kitchen has been fitted with wall and base cabinets with laminate work surfaces, integrated stainless steel sink and drainer with mixer tap, single oven and hob with extractor hood above, under the cabinet there is space and plumbing for washing machine and dishwasher.