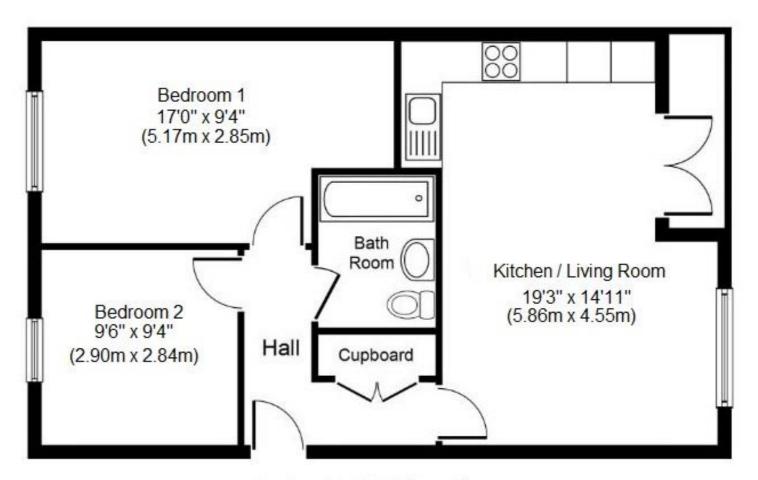

# **DESCRIPTION**

Access is via a communal stairwell with the apartment being located on the first floor. The kitchen/living room is set to the rear with double glazed window and French doors to a balcony. The kitchen has been fitted with wall and base cabinets with laminate work surfaces, integrated stainless steel sink and drainer with mixer tap, single oven and hob with extractor hood above, under the cabinet there is space and plumbing for washing machine and dishwasher.

The two spacious double bedrooms are set to the front and share the family bathroom. The bathroom comprises a three-piece bathroom suite that includes; a bath with shower over, WC and wash hand basin, partially tiled walls and tiled floors.

Externally the property has an allocated parking space and level access.

### FREE MARKET APPRAISAL

We would be pleased to provide professional, unbiased advice on the current value and marketing of your existing home.

Approximate Floor Area 592 sq. ft. (55.0 sq. m.)

Illustration for identification purposes only, measurements are approximate, not to scale.