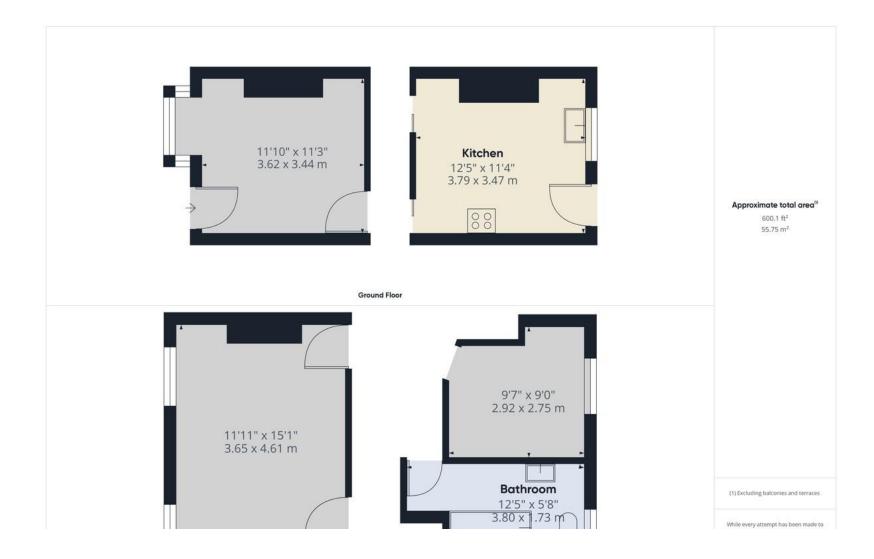

•

A spacious two bedroomed terrace available for rent in popular area of Mexborough.

Located in the popular Town of Mexborough, this bay fronted, recently refurbished property offers a lounge, kitchen and 2 bedrooms and bathroom. Convenient onstreet parking is available, providing easy access to your new home.