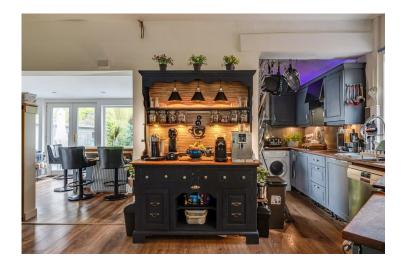

53 Earlsway, Chester

offers over £700,000

Located within the prestigious Curzon Park, this fourbedroom detached family home offers much space throughout and an incredible rear garden.

53 Earls way offers a perfect blend of contemporary style and space. The large kitchen living space is designed for both culinary enthusiasts and those who love to entertain, with a large feature window that looks out to the expansive rear garden and floods the room with natural light – the living space; known as the garden room, makes the room perfect to be the hub of family living.