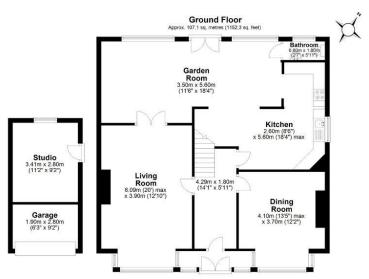

Tenure: Freehold

Local Authority: Cheshire West and Chester Council

Council Tax: Band E

Viewings: By appointment only

First Floor
Approx. 56.9 sq. metres (612.5 sq. feet)

Bedroom
2.90m (98°) max
x 3.90m (12'10")
(37" x 8'7")

Bedroom
3.00m (9'10") max
x 3.10m (10'2")

Bedroom
2.50m x 2.60m
2.00m x 3.70m
(8'2" x 8'6")

Bedroom
3.00m (9'10") max
x 3.10m (10'2")

Total area: approx. 164.0 sq. metres (1764.8 sq. feet)