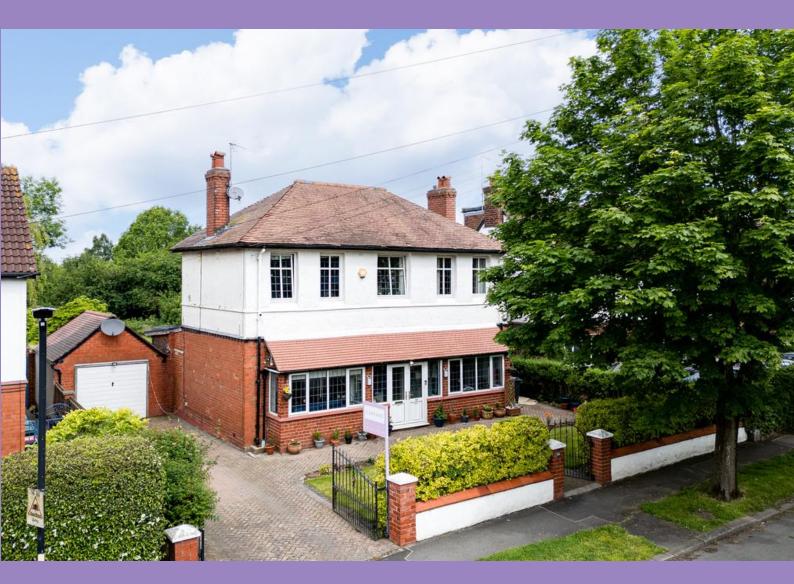

53 Earlsway, Chester

offers over £700,000

Located within the prestigious Curzon Park, this fourbedroom detached family home offers much space throughout and an incredible rear garden.

53 Earls way offers a perfect blend of contemporary style and space. The large kitchen living space is designed for both culinary enthusiasts and those who love to entertain, with a large feature window that looks out to the expansive rear garden and floods the room with natural light – the living space; known as the garden room, makes the room perfect to be the hub of family living.

Outside, the vast garden is a rare find in such a soughtafter location. It's perfect for children to play, pets to roam, or simply unwinding in the tranquillity of your own green space.

Curzon Park is one of Chester's most prestigious residential areas, known for its leafy streets and elegant homes. Earlsway is a particularly desirable address, offering a peaceful environment while still being close to the vibrant city centre, excellent schools, and transport links.

## **FINER POINTS**

- Four bedroom detached home
- Two bathrooms
- -Three reception rooms
- Incredible large rear garden
- -Off street parking to the front with access to garage
- -Sought after location