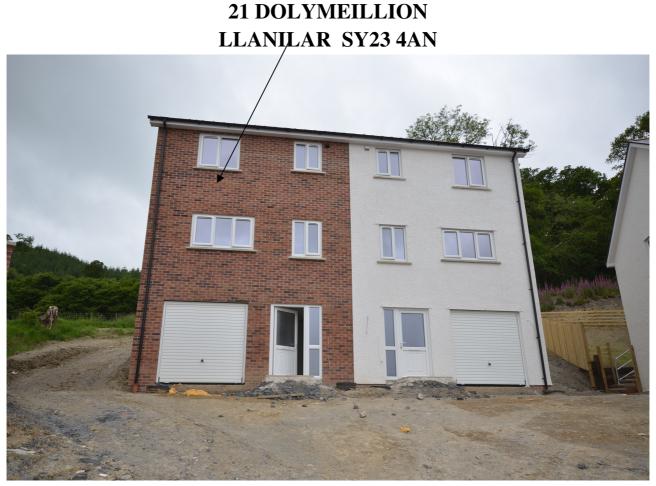

Brand new 3 bed semi-detached house spread over three floors with stunning far reaching front views. Situated on a developing site to a popular village 7 miles south of Aberystwyth.

Traditionally built with air source radiator heating. 10 year LABC guarantee.

## **21 DOLYMEILLION, LLANILAR. SY23 4AN**

The agent has not tested any apparatus, equipment, fixtures, fittings or services and so cannot verify they are in working order or fit for their purpose, neither has the agent checked the legal documents to verify the freehold/leasehold status of the property. The buyers are advised to obtain verification from their solicitor or surveyor.