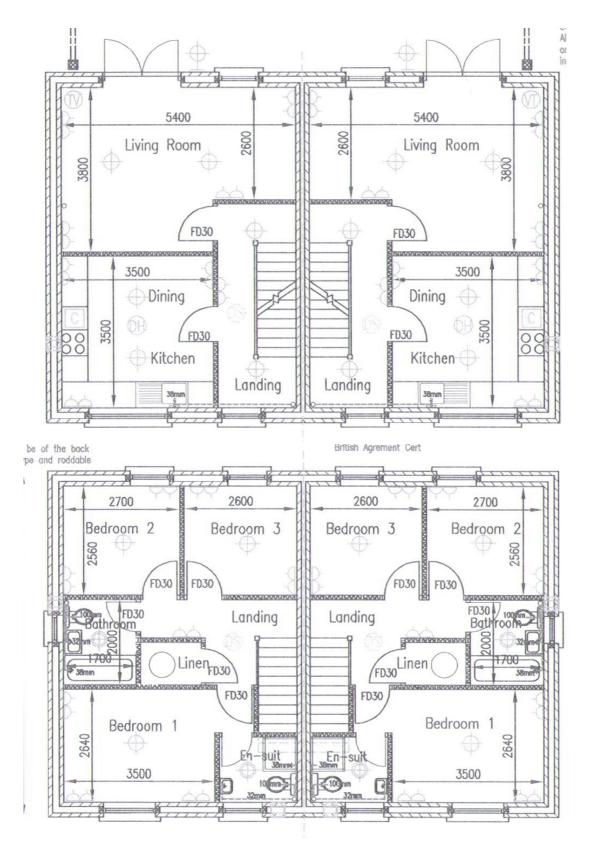

Floor layout plan for illustration purposes only. Whilst every attempt has been made to ensure the accuracy, all measurements are approximate and no responsibility is taken for errors and omissions.

| SERVICES<br>COUNCIL TAX | Mains electric, water & drainage. Air source heating |
|-------------------------|------------------------------------------------------|
|                         | to be assessed                                       |
| VIEWING                 |                                                      |
|                         | Via agent's office:-                                 |
|                         | Jim Raw-Rees & Co                                    |
|                         | 1 Chalybeate Street                                  |
|                         | Aberystwyth                                          |
|                         | Ceredigion SY23 1HS                                  |
|                         | (01970) 617179                                       |
|                         | 24-hour answer phone                                 |
| PRICE                   | £280,000                                             |