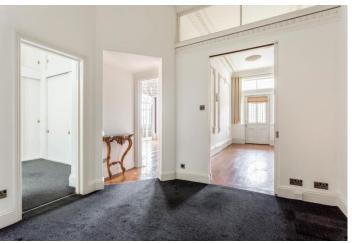

## **Property Description**

Situated on the ground floor, a grand entrance/hallway Leads through into the main apartment.

At the front of the property with two large original sash windows with shutters is the living room, light and spacious throughout with feature fireplace & marble surround, mirror wall feature and parquet flooring underfoot. This room certainly has the wow factor with glorious views over the gardens.