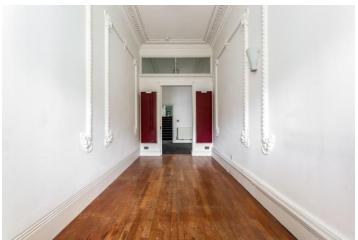

## **Property Description**

Situated on the ground floor, a grand entrance/hallway Leads through into the main apartment.

At the front of the property with two large original sash windows with shutters is the living room, light and spacious throughout with feature fireplace & marble surround, mirror wall feature and parquet flooring underfoot. This room certainly has the wow factor with glorious views over the gardens.