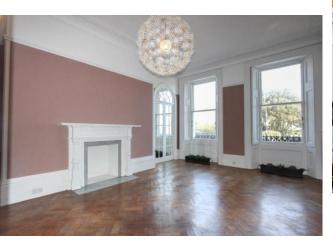

## **Property Description**

Situated on the ground floor, a grand entrance/hallway Leads through into the main apartment.

At the front of the property with two large original sash windows with shutters is the living room, light and spacious throughout with feature fireplace & marble surround, mirror wall feature and parquet flooring underfoot. This room certainly has the wow factor with glorious views over the gardens.