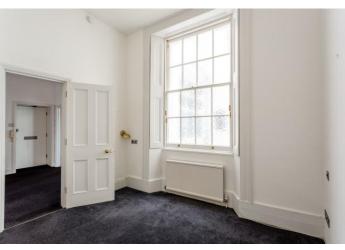

Bedroom one at the front of the property with a feature stain glass windows, high ceilings and original cornices and wall details and finished off with stunning parquet flooring.

Back through the hallway is bedroom two at the back of the property with built in storage, high ceilings, large sash window for light and parquet flooring underfoot.