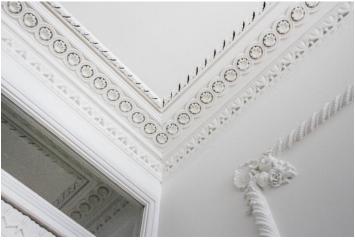

Bedroom one at the front of the property with a feature stain glass windows, high ceilings and original cornices and wall details and finished off with stunning parquet flooring.

Back through the hallway is bedroom two at the back of the property with built in storage, high ceilings, large sash window for light and parquet flooring underfoot.