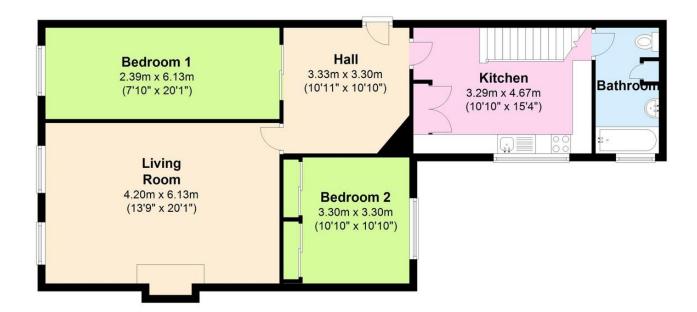

## **Property Description**

Situated on the ground floor, a grand entrance/hallway Leads through into the main apartment.

At the front of the property with two large original sash windows with shutters is the living room, light and spacious throughout with feature fireplace & marble surround, mirror wall feature and parquet flooring underfoot. This room certainly has the wow factor with glorious views over the gardens.

Bedroom one at the front of the property with a feature stain glass windows, high ceilings and original cornices and wall details and finished off with stunning parquet flooring.

Back through the hallway is bedroom two at the back of the property with built in storage, high ceilings, large sash window for light and parquet flooring underfoot.

Through the spacious hallway is the kitchen. Newly refurbished with a contemporary yet stylish finish. Cream gloss units which are plentiful, fully fitted appliances including a dishwasher and washing machine, light floods the space with huge windows yet partly frosted for privacy.

Finally stairs lead up to the bathroom which has been completely refurbished with a white suite and chrome fittings and storage added for ease.

The apartment holds style and grace yet an added contemporary twist and is certainly spacious and light. Ideally placed for the seafront, The Royal Sussex Hospital, Kemp Town Village and Brighton City Centre. A rare find in todays market.

#### Floor Plan

Approx. 85.4 sq. metres (918.8 sq. feet)

%epcGraph\_c\_1\_334%

Total area: approx. 85.4 sq. metres (918.8 sq. feet)