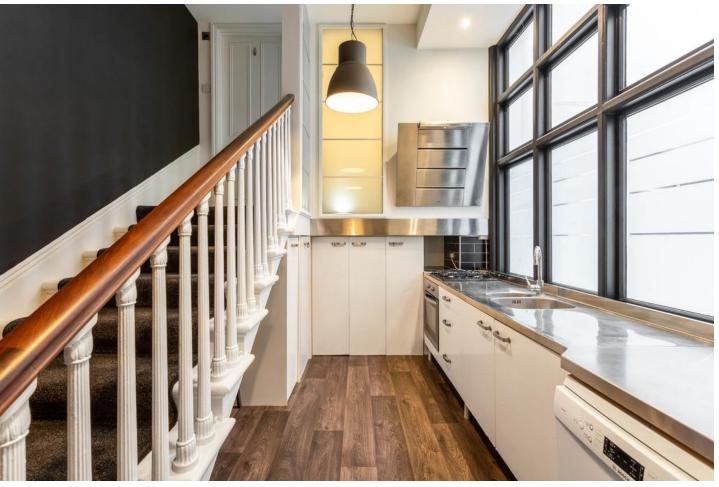

Through the spacious hallway is the kitchen. Newly refurbished with a contemporary yet stylish finish. Cream gloss units which are plentiful, fully fitted appliances including a dishwasher and washing machine, light floods the space with huge windows yet partly frosted for privacy.