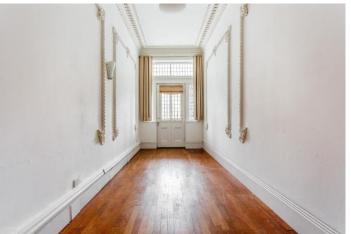

## **Property Description**

Situated on the ground floor, a grand entrance/hallway Leads through into the main apartment.

At the front of the property with two large original sash windows with shutters is the living room, light and spacious throughout with feature fireplace & marble surround, mirror wall feature and parquet flooring underfoot. This room certainly has the wow factor with glorious views over the gardens.