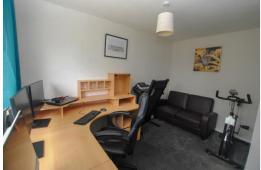

#### **Brief Description**

The property is entered into the Entrance Hall with window to side, stairs to the first floor and door off into the Lounge / Diner with window to the front and French doors opening out to the patio area. There are doors into the Kitchen from the Dining Area and Hall - there are drawers and units with working surfaces, provision for washing machine / tumble dryer and a free standing cooker space, window to the rear, door to under stairs cupboard and door to the outside passageway this has doors to the front and rear, along with two storage rooms.