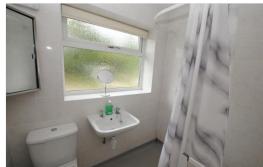

# Your Local Property Experts 01952 221 200

To the first floor Landing is a window, useful cupboard and hatch to loft space. Bedroom One, a light and airy room with two windows overlooking the front; Bedroom Two is on the rear. The Wet Room has an open shower area with curtain, basin and low level wc.