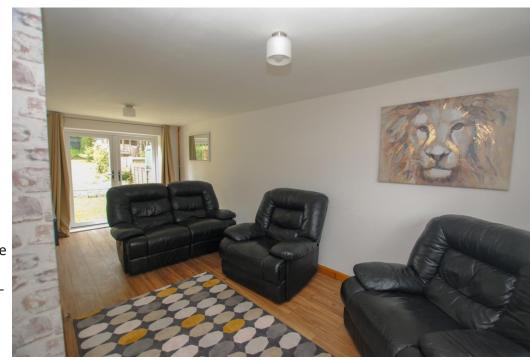

#### **Brief Description**

The property is entered into the Entrance Hall with window to side, stairs to the first floor and door off into the Lounge / Diner with window to the front and French doors opening out to the patio area. There are doors into the Kitchen from the Dining Area and Hall - there are drawers and units with working surfaces, provision for washing machine / tumble dryer and a free standing cooker space, window to the rear, door to under stairs cupboard and door to the outside passageway this has doors to the front and rear, along with two storage rooms.

#### All measurements quoted are approximate:

**LOUNGE / DINER** 21 ' 1" x 9' 0" (6.43m x 2.74m)

**KITCHEN** 11' 9" x 6' 2" (3.58m x 1.88m) max.

**BEDROOM ONE** 15' 9" x 8' 8" (4.8m x 2.64m) max.

**BEDROOM TWO** 12' 0" x 9' 4" (3.66m x 2.84m) max.