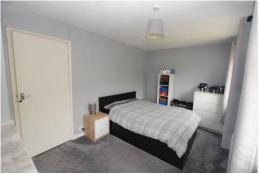

# Your Local Property Experts 01952 221 200

To the first floor Landing is a window, useful cupboard and hatch to loft space. Bedroom One, a light and airy room with two windows overlooking the front; Bedroom Two is on the rear. The Wet Room has an open shower area with curtain, basin and low level wc.