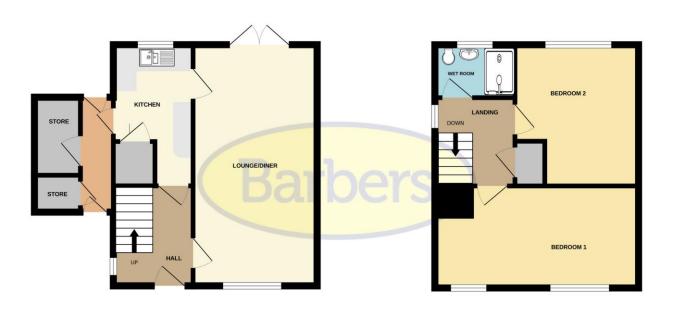

#### **Brief Description**

The property is entered into the Entrance Hall with window to side, stairs to the first floor and door off into the Lounge / Diner with window to the front and French doors opening out to the patio area. There are doors into the Kitchen from the Dining Area and Hall - there are drawers and units with working surfaces, provision for washing machine / tumble dryer and a free standing cooker space, window to the rear, door to under stairs cupboard and door to the outside passageway this has doors to the front and rear, along with two storage rooms.

# Your Local Property Experts 01952 221 200

To the first floor Landing is a window, useful cupboard and hatch to loft space. Bedroom One, a light and airy room with two windows overlooking the front; Bedroom Two is on the rear. The Wet Room has an open shower area with curtain, basin and low level wc.

GROUND FLOOR 1ST FLOOR

Made with Metropix ©2024

#### All measurements quoted are approximate:

**LOUNGE / DINER** 21 ' 1" x 9' 0" (6.43m x 2.74m)

**KITCHEN** 11' 9" x 6' 2" (3.58m x 1.88m) max.

**BEDROOM ONE** 15' 9" x 8' 8" (4.8m x 2.64m) max.

**BEDROOM TWO** 12' 0" x 9' 4" (3.66m x 2.84m) max.

**WET ROOM** 6' 1" x 5' 3" (1.85m x 1.6m)