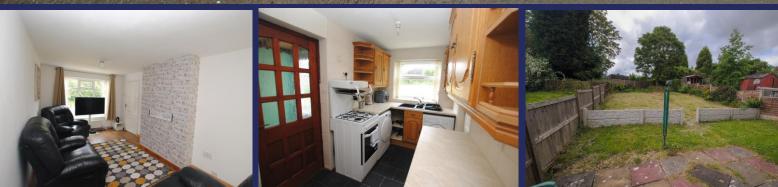

#### **Overview**

- Semi-Detached House
- Lounge / Diner
- Kitchen
- Two Bedrooms
- Wet Room
- Gas Central Heating
- Majority Double Glazing
- Driveway Parking
- Generous Gardens
- EPC C, Council Tax A

#### **Brief Description**

The property is entered into the Entrance Hall with window to side, stairs to the first floor and door off into the Lounge / Diner with window to the front and French doors opening out to the patio area. There are doors into the Kitchen from the Dining Area and Hall - there are drawers and units with working surfaces, provision for washing machine / tumble dryer and a free standing cooker space, window to the rear, door to under stairs cupboard and door to the outside passageway this has doors to the front and rear, along with two storage rooms.