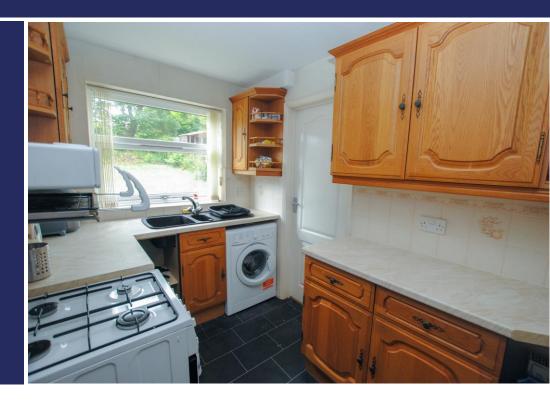

#### **Brief Description**

The property is entered into the Entrance Hall with window to side, stairs to the first floor and door off into the Lounge / Diner with window to the front and French doors opening out to the patio area. There are doors into the Kitchen from the Dining Area and Hall - there are drawers and units with working surfaces, provision for washing machine / tumble dryer and a free standing cooker space, window to the rear, door to under stairs cupboard and door to the outside passageway this has doors to the front and rear, along with two storage rooms.

#### All measurements quoted are approximate:

**LOUNGE / DINER** 21 ' 1" x 9' 0" (6.43m x 2.74m)

**KITCHEN** 11' 9" x 6' 2" (3.58m x 1.88m) max.

**BEDROOM ONE** 15' 9" x 8' 8" (4.8m x 2.64m) max.

**BEDROOM TWO** 12' 0" x 9' 4" (3.66m x 2.84m) max.