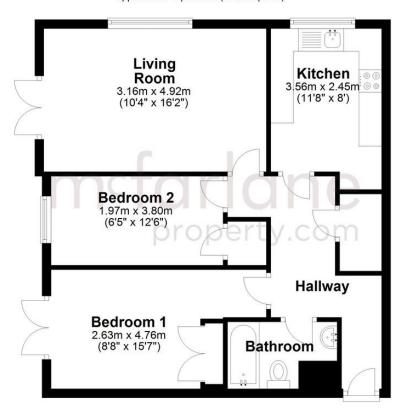

#### Second Floor

Approx. 58.7 sq. metres (631.8 sq. feet)

Total area: approx. 58.7 sq. metres (631.8 sq. feet)

Our team are friendly, experienced and are all local. They know it better than they do their own living rooms and can help you find what you're looking for because we love where we live.