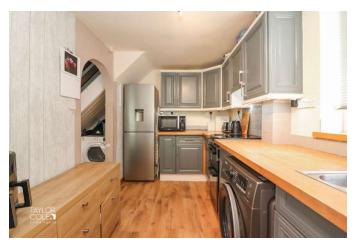

Upon entry, you are welcomed into a superb family lounge, offering ample space to accommodate an array of furnishings. Further reception space is provided by a versatile area currently utilised as a dining room, complemented by a charming family room at the rear of the home. This room features an indoor-outdoor approach, offering seamless access to the rear garden. Adjacent to these spaces, the attractive kitchen is adorned with a matching range of tasteful units, enhanced by square top wooden work surfaces.

LOUNGE 16' 0" x 10' 4" (4.90m x 3.17m)

DINING AREA 8' 7" x 12' 11" (2.62m x 3.96m)

FAMILY AREA 6' 11" x 15' 1" (2.11m x 4.61m)

KITCHEN 7' 0" x 13' 0" (2.14m x 3.98m)