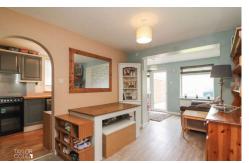

Upon entry, you are welcomed into a superb family lounge, offering ample space to accommodate an array of furnishings. Further reception space is provided by a versatile area currently utilised as a dining room, complemented by a charming family room at the rear of the home. This room features an indoor-outdoor approach, offering seamless access to the rear garden. Adjacent to these spaces, the attractive kitchen is adorned with a matching range of tasteful units, enhanced by square top wooden work surfaces.

LOUNGE 16' 0" x 10' 4" (4.90m x 3.17m)

DINING AREA 8' 7" x 12' 11" (2.62m x 3.96m)

FAMILY AREA 6' 11" x 15' 1" (2.11m x 4.61m)

KITCHEN 7' 0" x 13' 0" (2.14m x 3.98m)