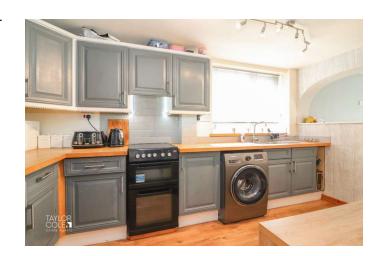

Upon entry, you are welcomed into a superb family lounge, offering ample space to accommodate an array of furnishings. Further reception space is provided by a versatile area currently utilised as a dining room, complemented by a charming family room at the rear of the home. This room features an indoor-outdoor approach, offering seamless access to the rear garden. Adjacent to these spaces, the attractive kitchen is adorned with a matching range of tasteful units, enhanced by square top wooden work surfaces.

LOUNGE 16' 0" x 10' 4" (4.90m x 3.17m)

DINING AREA 8' 7" x 12' 11" (2.62m x 3.96m)

FAMILY AREA 6' 11" x 15' 1" (2.11m x 4.61m)

KITCHEN 7' 0" x 13' 0" (2.14m x 3.98m)