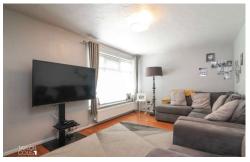

Upon entry, you are welcomed into a superb family lounge, offering ample space to accommodate an array of furnishings. Further reception space is provided by a versatile area currently utilised as a dining room, complemented by a charming family room at the rear of the home. This room features an indoor-outdoor approach, offering seamless access to the rear garden. Adjacent to these spaces, the attractive kitchen is adorned with a matching range of tasteful units, enhanced by square top wooden work surfaces.

LOUNGE 16' 0" x 10' 4" (4.90m x 3.17m)

DINING AREA 8' 7" x 12' 11" (2.62m x 3.96m)

FAMILY AREA 6' 11" x 15' 1" (2.11m x 4.61m)

KITCHEN 7' 0" x 13' 0" (2.14m x 3.98m)