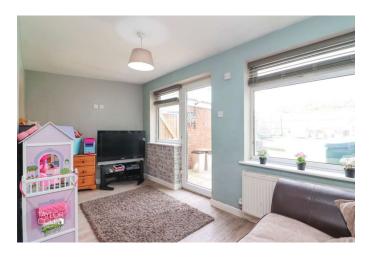

Upon entry, you are welcomed into a superb family lounge, offering ample space to accommodate an array of furnishings. Further reception space is provided by a versatile area currently utilised as a dining room, complemented by a charming family room at the rear of the home. This room features an indoor-outdoor approach, offering seamless access to the rear garden. Adjacent to these spaces, the attractive kitchen is adorned with a matching range of tasteful units, enhanced by square top wooden work surfaces.

LOUNGE 16' 0" x 10' 4" (4.90m x 3.17m)

DINING AREA 8' 7" x 12' 11" (2.62m x 3.96m)

FAMILY AREA 6' 11" x 15' 1" (2.11m x 4.61m)

KITCHEN 7' 0" x 13' 0" (2.14m x 3.98m)