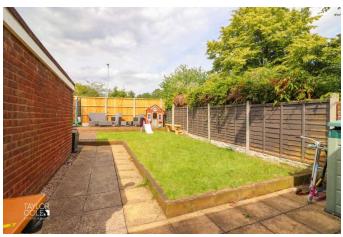

## **EXTERNAL**

Stepping outside, the rear garden is a fantastic composition of slab paving, vibrant lawns, and timber decking, creating a diverse space for external seating and entertainment, all enclosed by secure timber fencing. Completing the ensemble, a detached single garage provides both storage and potential for conversion.