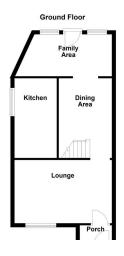

Upon entry, you are welcomed into a superb family lounge, offering ample space to accommodate an array of furnishings. Further reception space is provided by a versatile area currently utilised as a dining room, complemented by a charming family room at the rear of the home. This room features an indoor-outdoor approach, offering seamless access to the rear garden. Adjacent to these spaces, the attractive kitchen is adorned with a matching range of tasteful units, enhanced by square top wooden work surfaces.

LOUNGE 16' 0" x 10' 4" (4.90m x 3.17m)

DINING AREA 8' 7" x 12' 11" (2.62m x 3.96m)

FAMILY AREA 6' 11" x 15' 1" (2.11m x 4.61m)

KITCHEN 7' 0" x 13' 0" (2.14m x 3.98m)