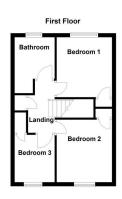

#### FIRST FLOOR

Ascending to the first floor, three wonderful bedrooms await, each with generous dimensions to accommodate various functions. Each bedroom is thoughtfully designed with fitted storage facilities. A well-appointed family bathroom features a quality tiled surround and hosts a matching three-piece suite.

BEDROOM TWO 10' 8" x 9' 1" (3.26m x 2.78m)

BEDROOM THREE 6' 8" x 7' 10" (2.04m x 2.40m)

BATHROOM 5' 8" x 9' 2" (1.73m x 2.80m)