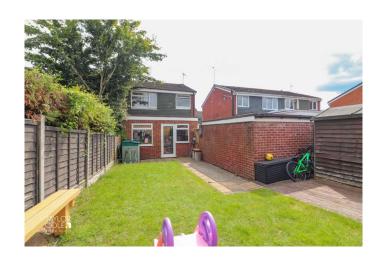

## **EXTERNAL**

Stepping outside, the rear garden is a fantastic composition of slab paving, vibrant lawns, and timber decking, creating a diverse space for external seating and entertainment, all enclosed by secure timber fencing. Completing the ensemble, a detached single garage provides both storage and potential for conversion.