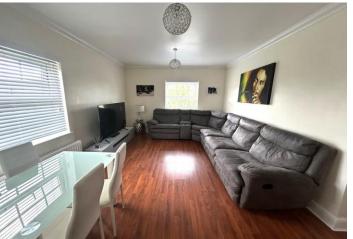

The accommodation comprises an entrance hall with a built in storage cupboard and entryphone system, providing access to the lounge, bedroom and bathroom.

The spacious lounge is dual aspect allowing plenty of natural light to flood through, with laminated flooring and double doors leading through to the kitchen with a range of fitted wall and base units and contrasting work surfaces, built in oven and hob, and concealed Gas Central Heating boiler.