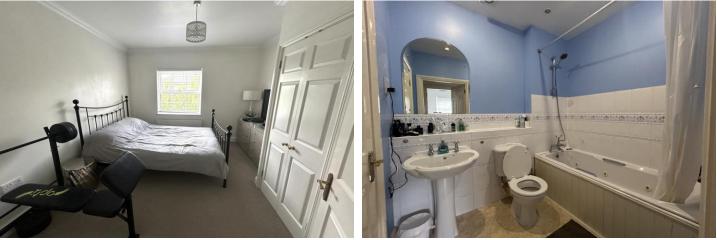

The accommodation comprises an entrance hall with a built in storage cupboard and entryphone system, providing access to the lounge, bedroom and bathroom.

The spacious lounge is dual aspect allowing plenty of natural light to flood through, with laminated flooring and double doors leading through to the kitchen with a range of fitted wall and base units and contrasting work surfaces, built in oven and hob, and concealed Gas Central Heating boiler.

The bedroom has a range of fitted wardrobes and overlooks the front aspect.

The bathroom is partly tiled with a Spa bath, wash hand basin, WC and built in storage/airing cupboard.

Externally there is one allocated parking space, approached via remote wrought iron security gates.

HALL 7' 2" x 3' 9" (2.18m x 1.14m) LOUNGE 15' 8" x 11' 3" (4.78m x 3.43m) KITCHEN 11' 9" x 6' 5" (3.58m x 1.96m) BEDROOM 11' 11" x 10' 7 Ma x" (3.63m x 3.23m) BATHROOM 6' 2" x 7' 2" (1.88m x 2.18m) ONE ALLOCATED PARKING SPACE