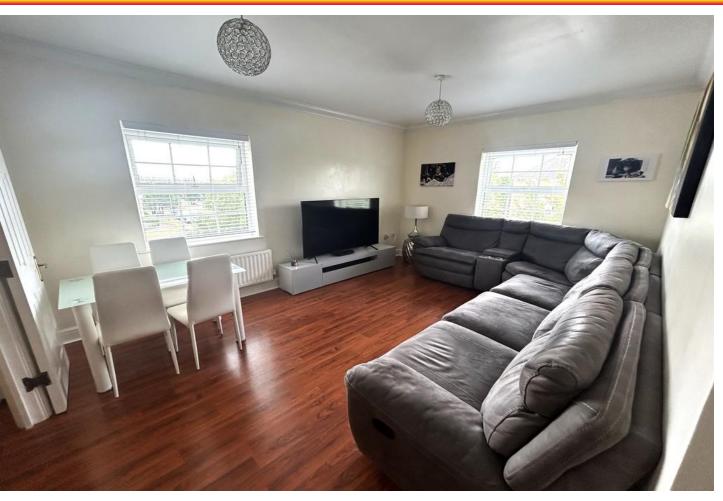

The accommodation comprises an entrance hall with a built in storage cupboard and entryphone system, providing access to the lounge, bedroom and bathroom.

The spacious lounge is dual aspect allowing plenty of natural light to flood through, with laminated flooring and double doors leading through to the kitchen with a range of fitted wall and base units and contrasting work surfaces, built in oven and hob, and concealed Gas Central Heating boiler.