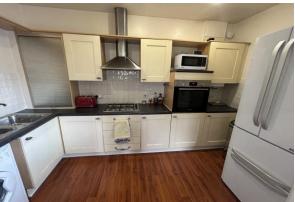

The accommodation comprises an entrance hall with a built in storage cupboard and entryphone system, providing access to the lounge, bedroom and bathroom.

The spacious lounge is dual aspect allowing plenty of natural light to flood through, with laminated flooring and double doors leading through to the kitchen with a range of fitted wall and base units and contrasting work surfaces, built in oven and hob, and concealed Gas Central Heating boiler.