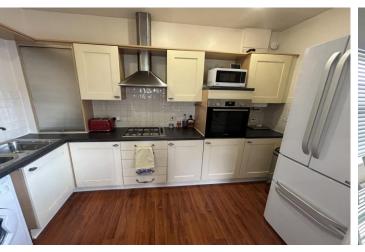

The accommodation comprises an entrance hall with a built in storage cupboard and entryphone system, providing access to the lounge, bedroom and bathroom.

The spacious lounge is dual aspect allowing plenty of natural light to flood through, with laminated flooring and double doors leading through to the kitchen with a range of fitted wall and base units and contrasting work surfaces, built in oven and hob, and concealed Gas Central Heating boiler.