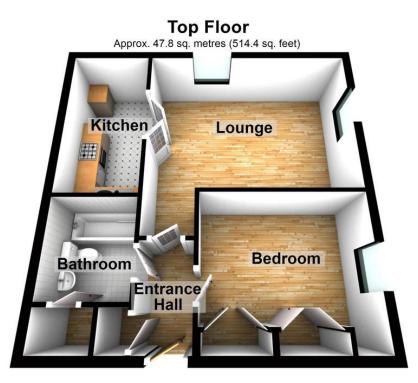

HALL 7' 2" x 3' 9" (2.18m x 1.14m) LOUNGE 15' 8" x 11' 3" (4.78m x 3.43m) KITCHEN 11' 9" x 6' 5" (3.58m x 1.96m) BEDROOM 11' 11" x 10' 7 Ma x" (3.63m x 3.23m) BATHROOM 6' 2" x 7' 2" (1.88m x 2.18m) ONE ALLOCATED PARKING SPACE

%epcGraph\_c\_1\_334%

Total area: approx. 47.8 sq. metres (514.4 sq. feet)

25 Market Square, Waltham Abbey, Essex, EN9 1DU www.rainbowestateagents.co.uk 01992 711222 rebecca@rainbowestateagents.co. uk Agents Note: Whilst every care has been taken to prepare these particulars, they are for guidance purposes only. All measurements are approximate are for general guidance purposes only and whilst every care has been taken to ensure their accuracy, they should not be relied upon and potential buyers/tenants are advised to recheck the measurements