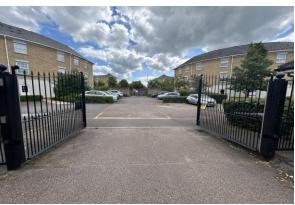

The bedroom has a range of fitted wardrobes and overlooks the front aspect.

The bathroom is partly tiled with a Spa bath, wash hand basin, WC and built in storage/airing cupboard.

Externally there is one allocated parking space, approached via remote wrought iron security gates.

#### SECURE GATED PARKING