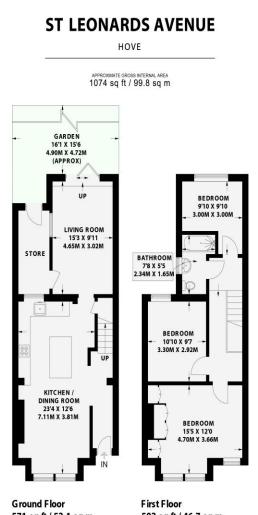

## OUTSIDE

WEST FACING REAR GARDEN Paved patio with raised borders.

571 sq ft / 53.1 sq m

503 sq ft / 46.7 sq m

|      | Pz                                |
|------|-----------------------------------|
| RICS | Certified<br>Property<br>Measurer |