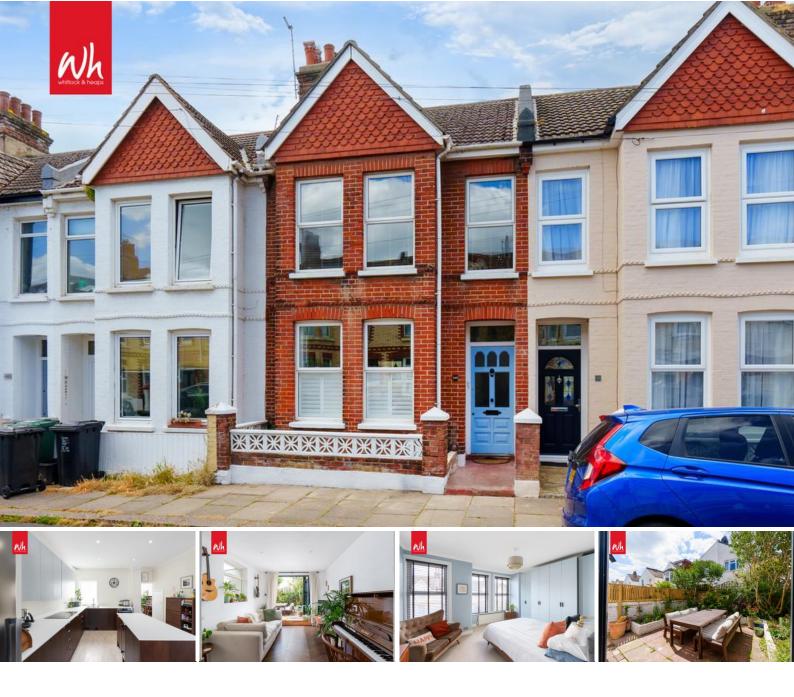

## 164 St. Leonards Avenue, Hove BN3 4QN Offers In Excess Of £600,000

- BEAUTIFULLY REFURBISHED
- STUNNING KITCHEN/DINING ROOM
- LIVING ROOM
- UTLITY AREA

- THREE BEDROOMS
- FAMILY BATHROOM
- WEST FACING GARDEN
- DESIRABLE LOCATION

01273 778577 whitlockandheaps.co.uk Whitlock and Heaps are delighted to bring to market this excellent bay fronted three double bedroom family home that is presented in excellent order having recently been refurbished and reconfigured to now feature a delightful kitchen/dining room and separate living room with a bi-fold door leading onto the west facing rear garden.

Situated in this convenient location within a few minutes walk of Hove seafront and Portslade mainline station.

ENTRANCE HALL Radiator, stairs to first floor, opening to:-

KITCHEN/DINING ROOM Incorporating stainless steel sink with mixer tap, adjacent worksurface with range of cupboards and drawers under, eye level wall cupboards, inset 4-ring induction hob, electric oven, island, space for dishwasher, understairs storage cupboard, UPVC double glazed bay window, feature fireplace, two under unit heaters.

LIVING ROOM Radiator, bi-fold door to garden.

UTILITY AREA Plumbing and space for washing machine and tumble dryer, door to garden.

## **FIRST FLOOR**

LANDING Hatch to loft space.

**BEDROOM 1** UPVC double glazed bay window with second window to side, range of fitted wardrobes, radiator.

BEDROOM 2 UPVC double glazed window, radiator.

BEDROOM 3 UPVC double glazed window, radiator.

BATHROOM White suite comprising panelled bath with mixer tap and shower attachment, glazed shower screen, wash hand basin with cupboard under, low level w.c., part tiled walls, tiled floor, heated ladder style towel rail.

## OUTSIDE

WEST FACING REAR GARDEN Paved patio with raised borders.

571 sq ft / 53.1 sq m

503 sq ft / 46.7 sq m

|      | Pz                                |
|------|-----------------------------------|
| RICS | Certified<br>Property<br>Measurer |