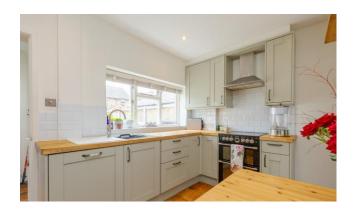

## 14 Lawnsmead, Guildford, GU5 0PQ £1,800 pcm

DESCRIPTION A beautiful two double bedroom unfurnished cottage, presented in excellent order through out, benefiting from replaced wooden sash windows and providing a wealth of character and charm. Stepping into the cottage, to the right is a fitted bathroom and to the left a wonderful country-style fitted kitchen with matching dresser and space to dine. The living room is located to the rear of the cottage and benefits from a feature wood burner and bespoke bookcase, and gives access to the garden. On the first floor there are two generous double bedrooms - the master bedroom is to the rear. Outside there is a private front garden with space and allocated parking space. To the rear there is a delightful private courtyard