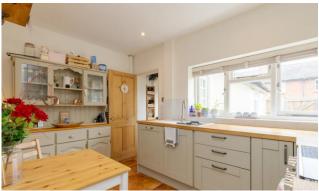

## 14 Lawnsmead, Guildford, GU5 0PQ £1,800 pcm

DESCRIPTION A beautiful two double bedroom unfurnished cottage, presented in excellent order through out, benefiting from replaced wooden sash windows and providing a wealth of character and charm. Stepping into the cottage, to the right is a fitted bathroom and to the left a wonderful country-style fitted kitchen with matching dresser and space to dine. The living room is located to the rear of the cottage and benefits from a feature wood burner and bespoke bookcase, and gives access to the garden. On the first floor there are two generous double bedrooms - the master bedroom is to the rear. Outside there is a private front garden with space and allocated parking space. To the rear there is a delightful private courtyard