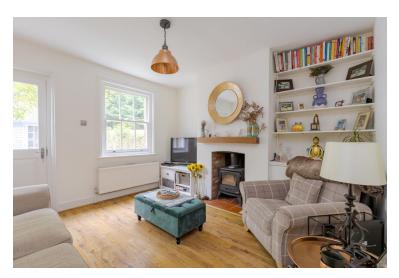

## 14 Lawnsmead, Guildford, GU5 0PQ £1,800 pcm

DESCRIPTION A beautiful two double bedroom unfurnished cottage, presented in excellent order through out, benefiting from replaced wooden sash windows and providing a wealth of character and charm. Stepping into the cottage, to the right is a fitted bathroom and to the left a wonderful country-style fitted kitchen with matching dresser and space to dine. The living room is located to the rear of the cottage and benefits from a feature wood burner and bespoke bookcase, and gives access to the garden. On the first floor there are two generous double bedrooms - the master bedroom is to the rear. Outside there is a private front garden with space and allocated parking space. To the rear there is a delightful private courtyard