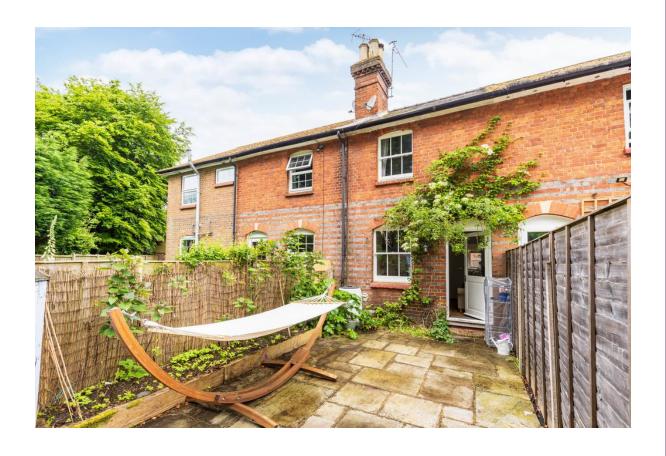

## 14 Lawnsmead, Guildford, GU5 0PQ £1,800 pcm

DESCRIPTION A beautiful two double bedroom unfurnished cottage, presented in excellent order through out, benefiting from replaced wooden sash windows and providing a wealth of character and charm. Stepping into the cottage, to the right is a fitted bathroom and to the left a wonderful country-style fitted kitchen with matching dresser and space to dine. The living room is located to the rear of the cottage and benefits from a feature wood burner and bespoke bookcase, and gives access to the garden. On the first floor there are two generous double bedrooms - the master bedroom is to the rear. Outside there is a private front garden with space and allocated parking space. To the rear there is a delightful private courtyard