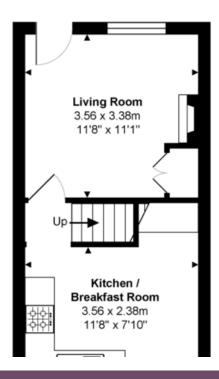

## 14 Lawnsmead, Guildford, GU5 0PQ £1,800 pcm

DESCRIPTION A beautiful two double bedroom unfurnished cottage, presented in excellent order through out, benefiting from replaced wooden sash windows and providing a wealth of character and charm. Stepping into the cottage, to the right is a fitted bathroom and to the left a wonderful country-style fitted kitchen with matching dresser and space to dine. The living room is located to the rear of the cottage and benefits from a feature wood burner and bespoke bookcase, and gives access to the garden. On the first floor there are two generous double bedrooms - the master bedroom is to the rear. Outside there is a private front garden with space and allocated parking space. To the rear there is a delightful private courtyard