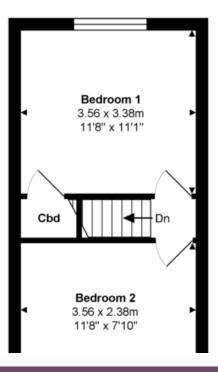

## 14 Lawnsmead, Guildford, GU5 0PQ £1,800 pcm

DESCRIPTION A beautiful two double bedroom unfurnished cottage, presented in excellent order through out, benefiting from replaced wooden sash windows and providing a wealth of character and charm. Stepping into the cottage, to the right is a fitted bathroom and to the left a wonderful country-style fitted kitchen with matching dresser and space to dine. The living room is located to the rear of the cottage and benefits from a feature wood burner and bespoke bookcase, and gives access to the garden. On the first floor there are two generous double bedrooms - the master bedroom is to the rear. Outside there is a private front garden with space and allocated parking space. To the rear there is a delightful private courtyard