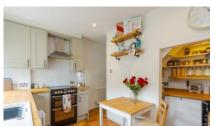

## 14 Lawnsmead, Guildford, GU5 0PQ £1,800 pcm

DESCRIPTION A beautiful two double bedroom unfurnished cottage, presented in excellent order through out, benefiting from replaced wooden sash windows and providing a wealth of character and charm. Stepping into the cottage, to the right is a fitted bathroom and to the left a wonderful country-style fitted kitchen with matching dresser and space to dine. The living room is located to the rear of the cottage and benefits from a feature wood burner and bespoke bookcase, and gives access to the garden. On the first floor there are two generous double bedrooms - the master bedroom is to the rear. Outside there is a private front garden with space and allocated parking space. To the rear there is a delightful private courtyard