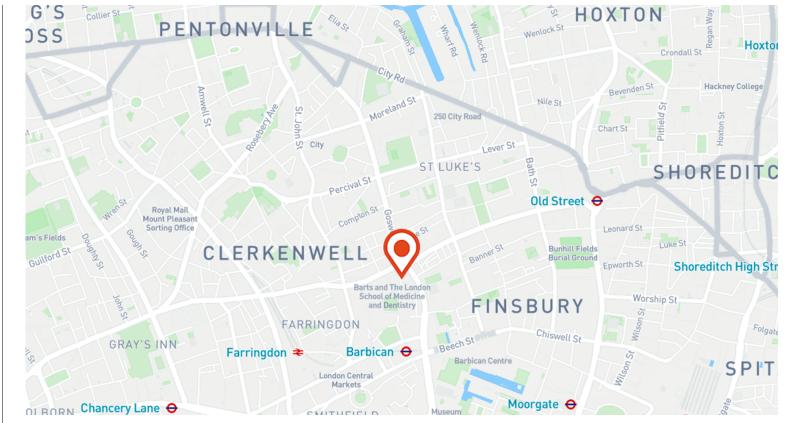

**Clerkenwell** 14 Charterhouse Buildings EC1M 7AN

Newly refurbished office building with private outdoor space in the heart of Clerkenwell

For Rent 1,948 to 9,342 ft<sup>2</sup>

Location

Nestled between the bustling hubs of Farringdon and Old Street lies a contemporary building which seamlessly integrates into the vibrant area. 14 Charterhouse Buildings has easy access to transportation with Farringdon, Barbican and Old Street Stations within a 10 minute walk of the building.