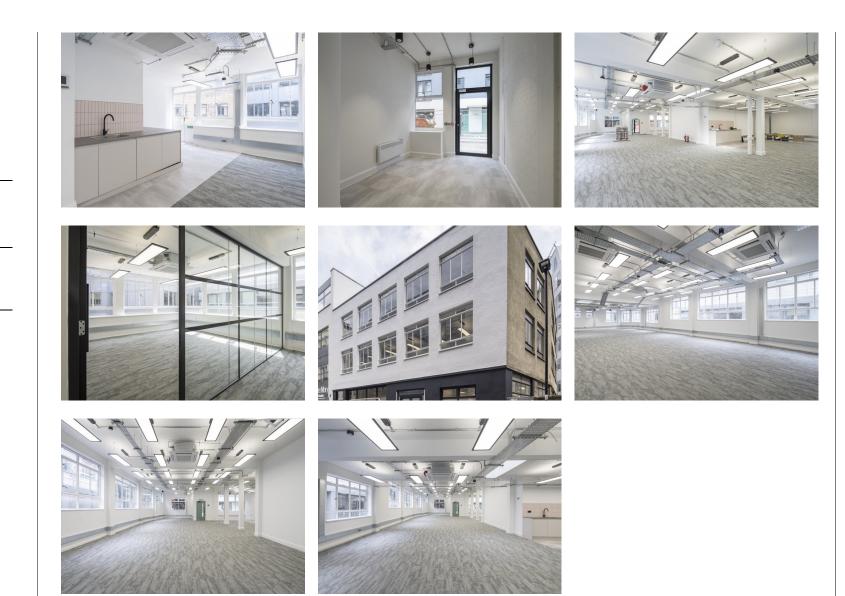

#### Amenities

- Newly refurbished floor plates
- Meeting room installed on every floor
- Perfect for businesses between 15 - 30 staff
- Shower Facilities
- Private Roof Terrace (1st Floor)
- Secure Bike storage
- New LED lighting
- Excellent Natural Light
- New WC
- Ground Floor ideal for showroom or office users

#### Description

14 Charterhouse Buildings has been meticulously redesigned and newly refurbished to a CAT A condition, this space offers a seamless fusion of style and functionality. With modern amenities and a prime location, 14 Charterhouse Buildings redefines the standard for premium office space.

The Ground and Garden floors work perfectly for those looking to have their own front door and window frontage.

**Clerkenwell** 14 Charterhouse Buildings EC1M 7AN

Newly refurbished office building with private outdoor space in the heart of Clerkenwell