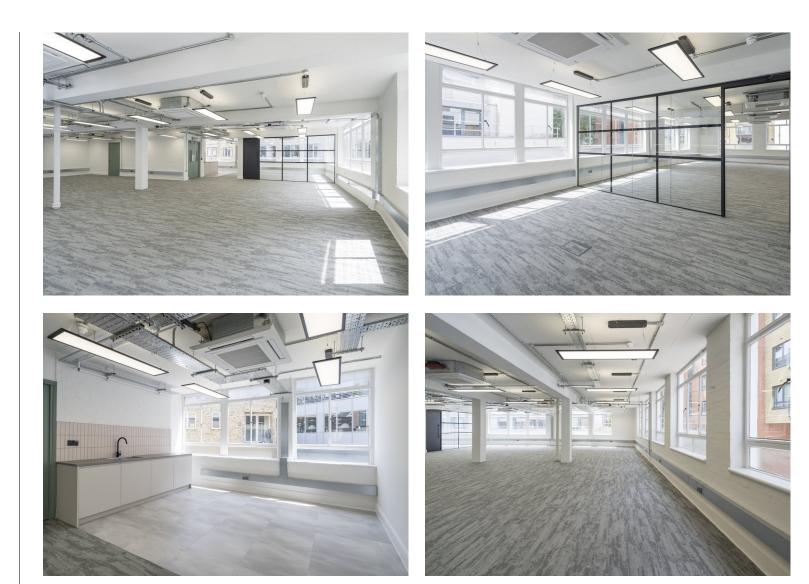

#### Amenities

- Newly refurbished floor plates
- Meeting room installed on every floor
- Perfect for businesses between 15 - 30 staff
- Shower Facilities
- Private Roof Terrace (1st Floor)
- Secure Bike storage
- New LED lighting
- Excellent Natural Light
- New WC
- Ground Floor ideal for showroom or office users

#### Description

14 Charterhouse Buildings has been meticulously redesigned and newly refurbished to a CAT A condition, this space offers a seamless fusion of style and functionality. With modern amenities and a prime location, 14 Charterhouse Buildings redefines the standard for premium office space.

The Ground and Garden floors work perfectly for those looking to have their own front door and window frontage.

**Clerkenwell** 14 Charterhouse Buildings EC1M 7AN

Newly refurbished office building with private outdoor space in the heart of Clerkenwell