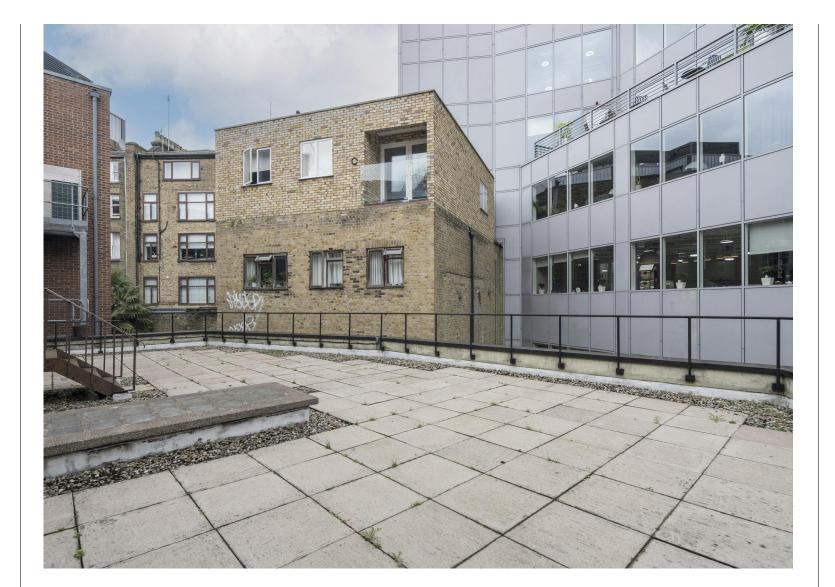

#### Amenities

- Newly refurbished floor plates
- Meeting room installed on every floor
- Perfect for businesses between 15 - 30 staff
- Shower Facilities
- Private Roof Terrace (1st Floor)
- Secure Bike storage
- New LED lighting
- Excellent Natural Light
- New WC
- Ground Floor ideal for showroom or office users

The Ground and Garden floors work perfectly for those looking to have their own front door and window frontage.

**Clerkenwell** 14 Charterhouse Buildings EC1M 7AN

Newly refurbished office building with private outdoor space in the heart of Clerkenwell