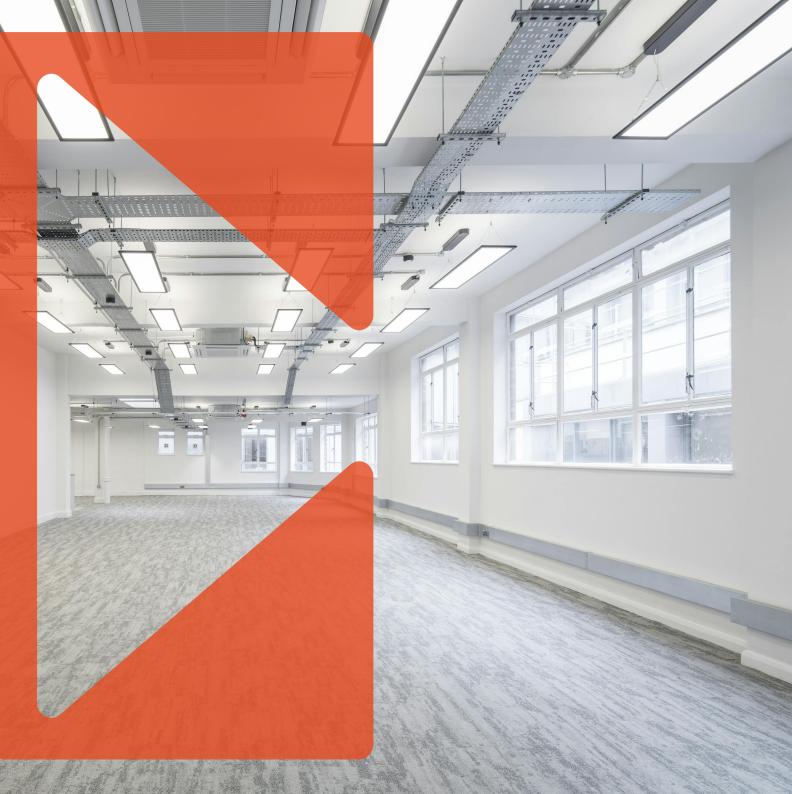

#### Description

14 Charterhouse Buildings has been meticulously redesigned and newly refurbished to a CAT A condition, this space offers a seamless fusion of style and functionality. With modern amenities and a prime location, 14 Charterhouse Buildings redefines the standard for premium office space.

#### Amenities

- Newly refurbished floor plates
- Meeting room installed on every floor
- Perfect for businesses between 15 - 30 staff
- Shower Facilities
- Private Roof Terrace (1st Floor)
- Secure Bike storage
- New LED lighting
- Excellent Natural Light
- New WC
- Ground Floor ideal for showroom or office users