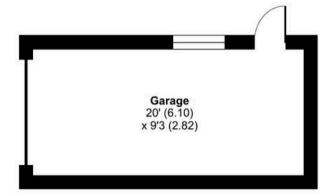

## Kingsley Road, Harrogate, HG1

Approximate Area = 878 sq ft / 81.5 sq m Garage = 186 sq ft / 17.3 sq m Total = 1064 sq ft / 98.8 sq m

For identification only - Not to scale