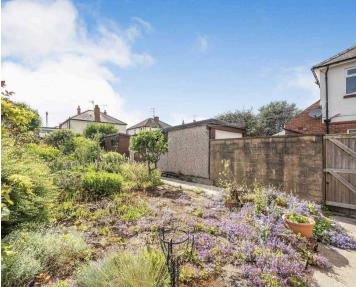

## 71 Kingsley Road

Harrogate, Harrogate

Offered for sale with no onward chain, this good sized three bedroom semi-detached home located in a popular residential area boasts a garage, driveway parking and lovely, sizeable front and rear gardens.

Council Tax band: C

Tenure: Freehold

- NO ONWARD CHAIN
- GOOD SIZED THREE BEDROOM SEMI
- SIZEABLE, COLOURFUL FRONT AND REAR GARDENS
- REAR GARDEN IS SOUTH-WEST FACING
- GARAGE AND DRIVEWAY PARKING
- POPULAR RESIDENTIAL AREA