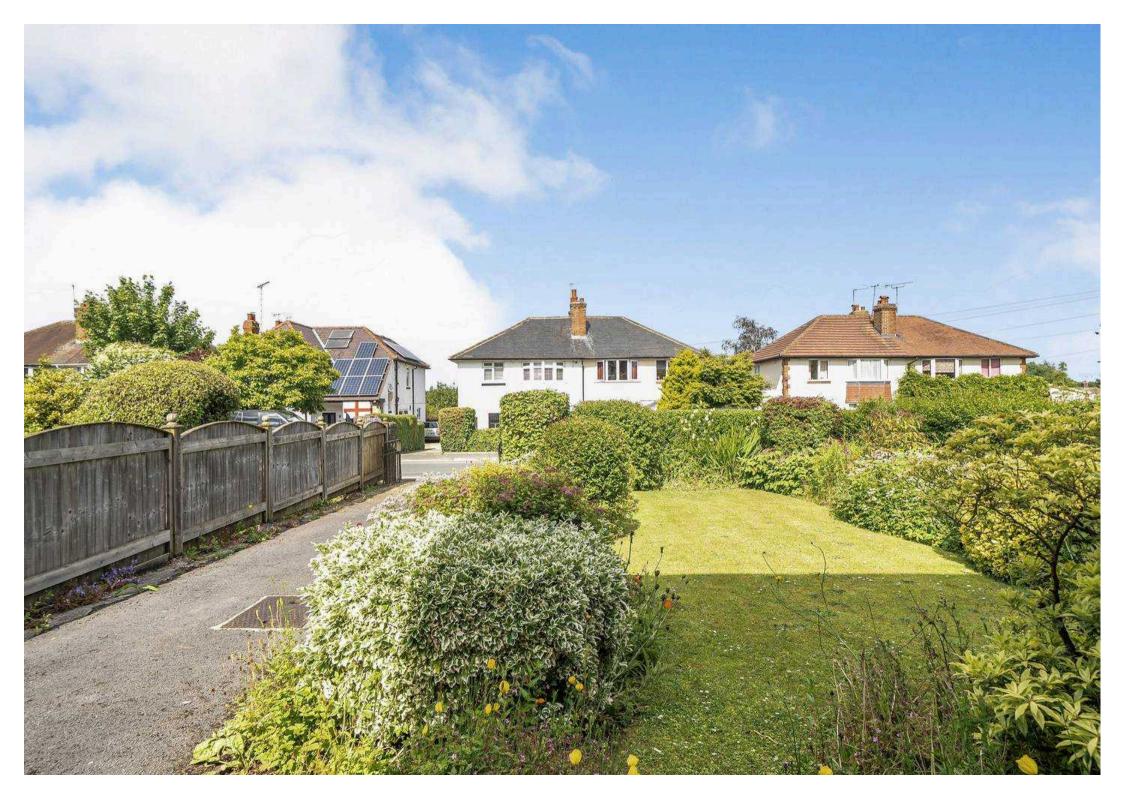

## 71 Kingsley Road

Harrogate, Harrogate

Offered for sale with no onward chain, this good sized three bedroom semi-detached home located in a popular residential area boasts a garage, driveway parking and lovely, sizeable front and rear gardens.

Council Tax band: C

Tenure: Freehold

- NO ONWARD CHAIN
- GOOD SIZED THREE BEDROOM SEMI
- SIZEABLE, COLOURFUL FRONT AND REAR GARDENS
- REAR GARDEN IS SOUTH-WEST FACING
- GARAGE AND DRIVEWAY PARKING
- POPULAR RESIDENTIAL AREA