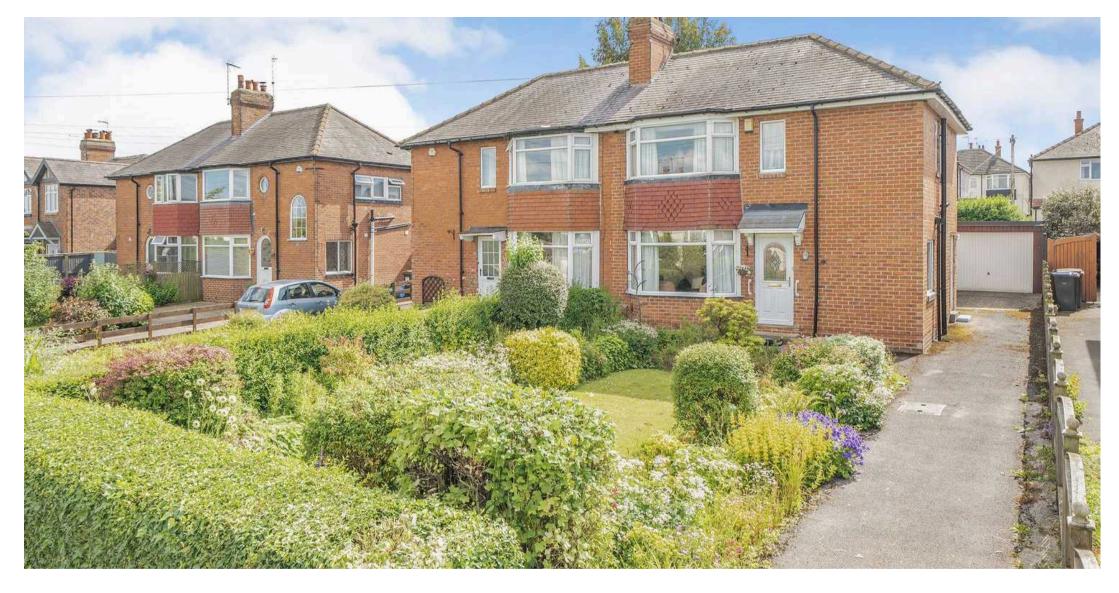

71 Kingsley Road, Harrogate

Guide Price £280,000

## 71 Kingsley Road

Harrogate, Harrogate

Offered for sale with no onward chain, this good sized three bedroom semi-detached home located in a popular residential area boasts a garage, driveway parking and lovely, sizeable front and rear gardens.

Council Tax band: C

Tenure: Freehold

- NO ONWARD CHAIN
- GOOD SIZED THREE BEDROOM SEMI
- SIZEABLE, COLOURFUL FRONT AND REAR GARDENS
- REAR GARDEN IS SOUTH-WEST FACING
- GARAGE AND DRIVEWAY PARKING
- POPULAR RESIDENTIAL AREA