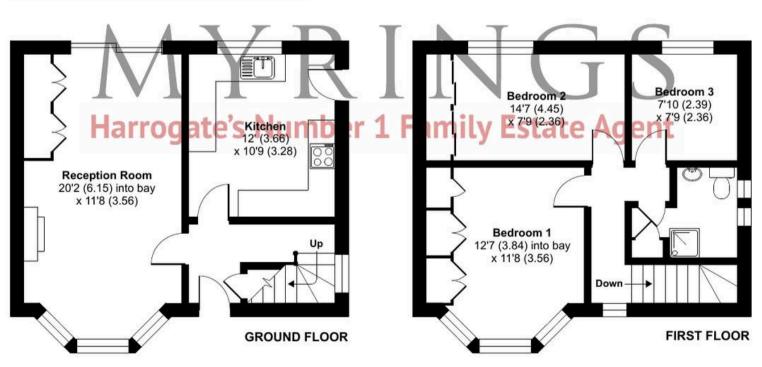

## Kingsley Road, Harrogate, HG1

Approximate Area = 878 sq ft / 81.5 sq m Garage = 186 sq ft / 17.3 sq m Total = 1064 sq ft / 98.8 sq m

For identification only - Not to scale