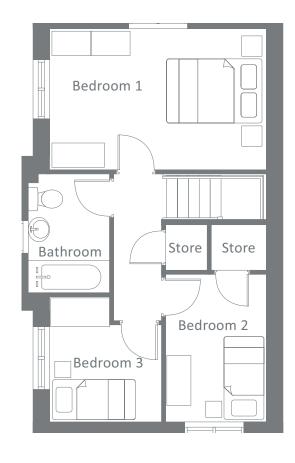

| First Floor | Metric    | Imperial       |
|-------------|-----------|----------------|
| Bedroom 1   | 4.5 x 2.9 | 14'7'' x 9'5'' |
| Bedroom 2   | 2.1 x 3.1 | 6'11" x 10'3"  |
| Bedroom 3   | 2.3 x 2.6 | 7'5'' x 8'5''  |
| Bathroom    | 1.7 x 2.5 | 5'5" x 8'4"    |
|             |           |                |