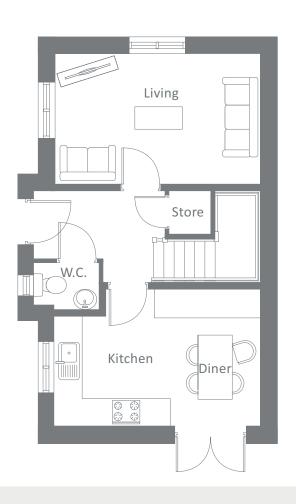

## THE CHADDOCK **WATERSIDE POINT**

| <b>Ground Floor</b> | Metric    | Imperial     |
|---------------------|-----------|--------------|
| Kitchen / Diner     | 3.0 x 4.5 | 9'4" x 14'7" |
| Living              | 4.5 x 2.9 | 14'7" x 9'8" |
| W.C.                | 1.4 x 1.0 | 4'5" x 3'2"  |