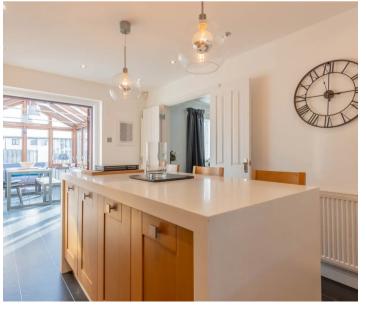

## Kendal

This modern semi-detached property presents a wonderful opportunity in a friendly and quiet residential area with the home offering ample living space for a growing family. Situated within the peaceful market town of Kendal, this family home is within walking distance of schools and local amenities, it is also close to Oxenholme train station and has easy access to the M6 Motorway. This property epitomises comfortable and convenient family living. When arriving at the property you will find ample driveway parking where the garage can also be accessed, from here enter directly into the entrance hall which offers plenty of space and access to the side of the garage which also flows through to the ever handy utility room. Stepping through into the main hallway, you will find the modern kitchen, an inviting sitting room perfect for relaxing in and a modern cloakroom. In the kitchen you will find a wide range of appliances including integrated double oven, fridge freezer, dishwasher which are complimented by a clean and modern layout to the kitchen. From the kitchen you can access the delightful sitting room with its perfect for relaxing in which takes in plenty of sunlight from the rear aspect. The conservatory is the perfect space for dining and entertaining, from here you can access the garden as well. Leaving the ground floor head on up to the first floor where four double bedrooms can be found with the principal bedroom having a well lit modern en-suite. Accompanying the four bedrooms is a charming modern family bathroom with a W.C., wash hand basin to vanity, fully tiled shower cubicle with a thermostatic shower fitment and a free standing bath. Outside you will find a well kept enclosed rear garden perfect for catching the sun all day whether you're relaxing on the patio which has plenty of space for garden furniture or enjoying time with the family playing on the artificial turf.

#### **GROUND FLOOR**

ENTRANCE HALL

9' 2" x 5' 8" (2.80m x 1.72m)

SITTING ROOM

13' 1" x 12' 8" (3.99m x 3.87m)

**KITCHEN** 

16' 6" x 11' 0" (5.03m x 3.35m)

CONSERVATORY