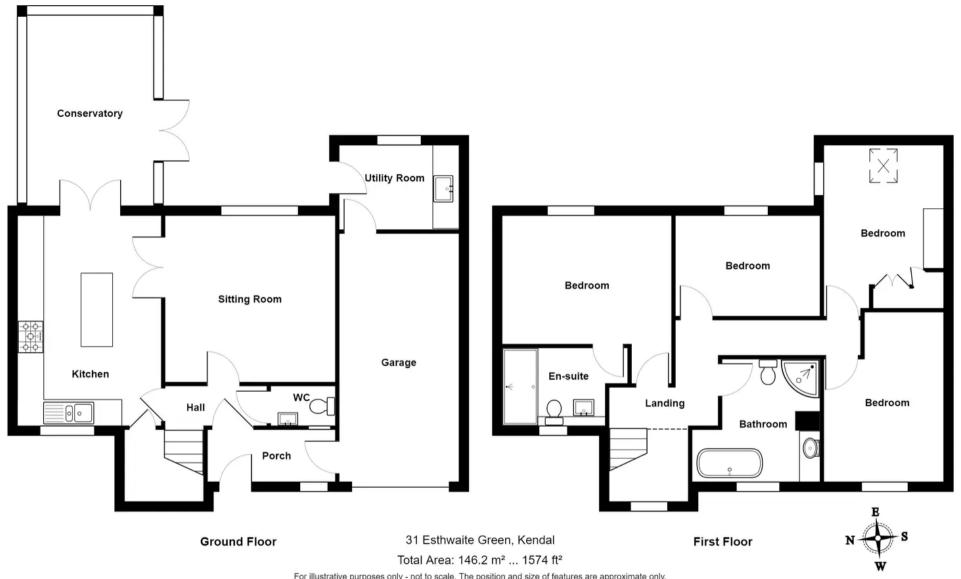

#### **GROUND FLOOR**

ENTRANCE HALL

9' 2" x 5' 8" (2.80m x 1.72m)

SITTING ROOM

13' 1" x 12' 8" (3.99m x 3.87m)

**KITCHEN** 

16' 6" x 11' 0" (5.03m x 3.35m)

CONSERVATORY

15' 7" x 10' 5" (4.76m x 3.17m)

HALLWAY

7' 3" x 5' 10" (2.21m x 1.79m)

CLOAKROOM

4' 6" x 3' 1" (1.37m x 0.93m)

UTILITY ROOM

9' 8" x 6' 11" (2.95m x 2.11m)

**GARAGE** 

19' 02" x 9' 12" (5.80m x 2.78m)

Roll up garage door, shelving, water supply, light and power.

# FIRST FLOOR

LANDING

15' 8" x 6' 11" (4.77m x 2.11m)

**BEDROOM** 

13' 2" x 12' 8" (4.02m x 3.87m)

**EN-SUITE** 

8' 10" x 6' 0" (2.70m x 1.84m)

**BEDROOM** 

13' 1" x 9' 0" (4.00m x 2.75m)

BEDROOM

13' 1" x 8' 11" (3.98m x 2.73m)

BEDROOM

11' 7" x 8' 9" (3.53m x 2.67m)

**BATHROOM** 

9' 10" x 9' 5" (3.00m x 2.88m)