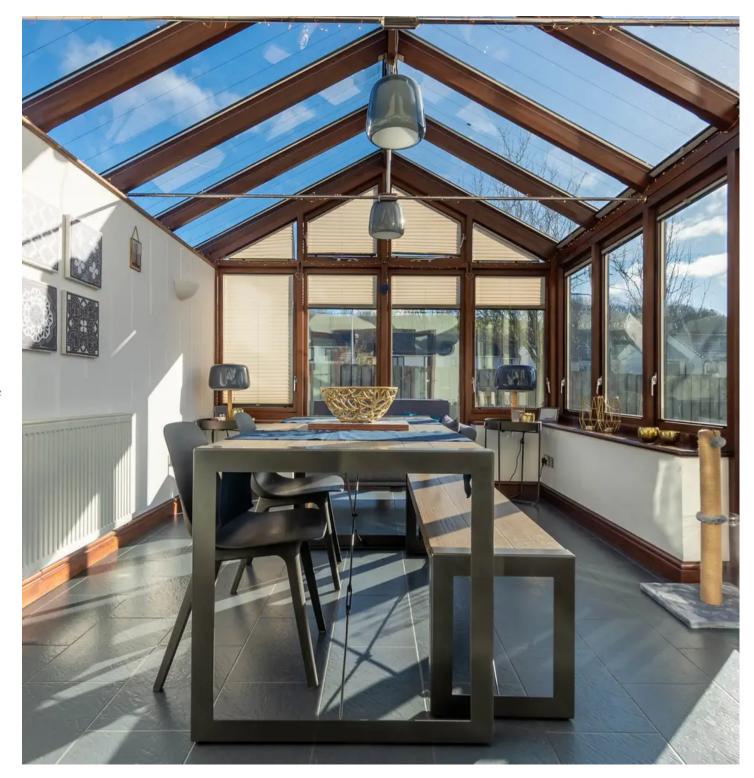

## Kendal

This modern semi-detached property presents a wonderful opportunity in a friendly and quiet residential area with the home offering ample living space for a growing family. Situated within the peaceful market town of Kendal, this family home is within walking distance of schools and local amenities, it is also close to Oxenholme train station and has easy access to the M6 Motorway. This property epitomises comfortable and convenient family living. When arriving at the property you will find ample driveway parking where the garage can also be accessed, from here enter directly into the entrance hall which offers plenty of space and access to the side of the garage which also flows through to the ever handy utility room. Stepping through into the main hallway, you will find the modern kitchen, an inviting sitting room perfect for relaxing in and a modern cloakroom. In the kitchen you will find a wide range of appliances including integrated double oven, fridge freezer, dishwasher which are complimented by a clean and modern layout to the kitchen. From the kitchen you can access the delightful sitting room with its perfect for relaxing in which takes in plenty of sunlight from the rear aspect. The conservatory is the perfect space for dining and entertaining, from here you can access the garden as well. Leaving the ground floor head on up to the first floor where four double bedrooms can be found with the principal bedroom having a well lit modern en-suite. Accompanying the four bedrooms is a charming modern family bathroom with a W.C., wash hand basin to vanity, fully tiled shower cubicle with a thermostatic shower fitment and a free standing bath. Outside you will find a well kept enclosed rear garden perfect for catching the sun all day whether you're relaxing on the patio which has plenty of space for garden furniture or enjoying time with the family playing on the artificial turf.

#### **GROUND FLOOR**

ENTRANCE HALL

9' 2" x 5' 8" (2.80m x 1.72m)

SITTING ROOM

13' 1" x 12' 8" (3.99m x 3.87m)

**KITCHEN** 

16' 6" x 11' 0" (5.03m x 3.35m)

CONSERVATORY

15' 7" x 10' 5" (4.76m x 3.17m)

HALLWAY

7' 3" x 5' 10" (2.21m x 1.79m)

CLOAKROOM

4' 6" x 3' 1" (1.37m x 0.93m)

UTILITY ROOM

9' 8" x 6' 11" (2.95m x 2.11m)

**GARAGE** 