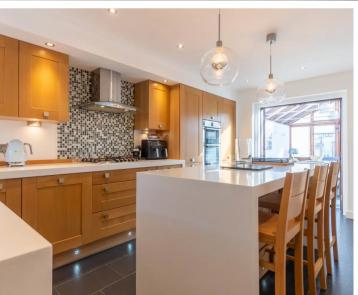

## Kendal

This modern semi-detached property presents a wonderful opportunity in a friendly and quiet residential area with the home offering ample living space for a growing family. Situated within the peaceful market town of Kendal, this family home is within walking distance of schools and local amenities, it is also close to Oxenholme train station and has easy access to the M6 Motorway. This property epitomises comfortable and convenient family living. When arriving at the property you will find ample driveway parking where the garage can also be accessed, from here enter directly into the entrance hall which offers plenty of space and access to the side of the garage which also flows through to the ever handy utility room. Stepping through into the main hallway, you will find the modern kitchen, an inviting sitting room perfect for relaxing in and a modern cloakroom. In the kitchen you will find a wide range of appliances including integrated double oven, fridge freezer, dishwasher which are complimented by a clean and modern layout to the kitchen. From the kitchen you can access the delightful sitting room with its perfect for relaxing in which takes in plenty of sunlight from the rear aspect. The conservatory is the perfect space for dining and entertaining, from here you can access the garden as well. Leaving the ground floor head on up to the first floor where four double bedrooms can be found with the principal bedroom having a well lit modern en-suite. Accompanying the four bedrooms is a charming modern family bathroom with a W.C., wash hand basin to vanity, fully tiled shower cubicle with a thermostatic shower fitment and a free standing bath. Outside you will find a well kept enclosed rear garden perfect for catching the sun all day whether you're relaxing on the patio which has plenty of space for garden furniture or enjoying time with the family playing on the artificial turf.

#### **GROUND FLOOR**

ENTRANCE HALL

9' 2" x 5' 8" (2.80m x 1.72m)

SITTING ROOM

13' 1" x 12' 8" (3.99m x 3.87m)

**KITCHEN** 

16' 6" x 11' 0" (5.03m x 3.35m)

CONSERVATORY