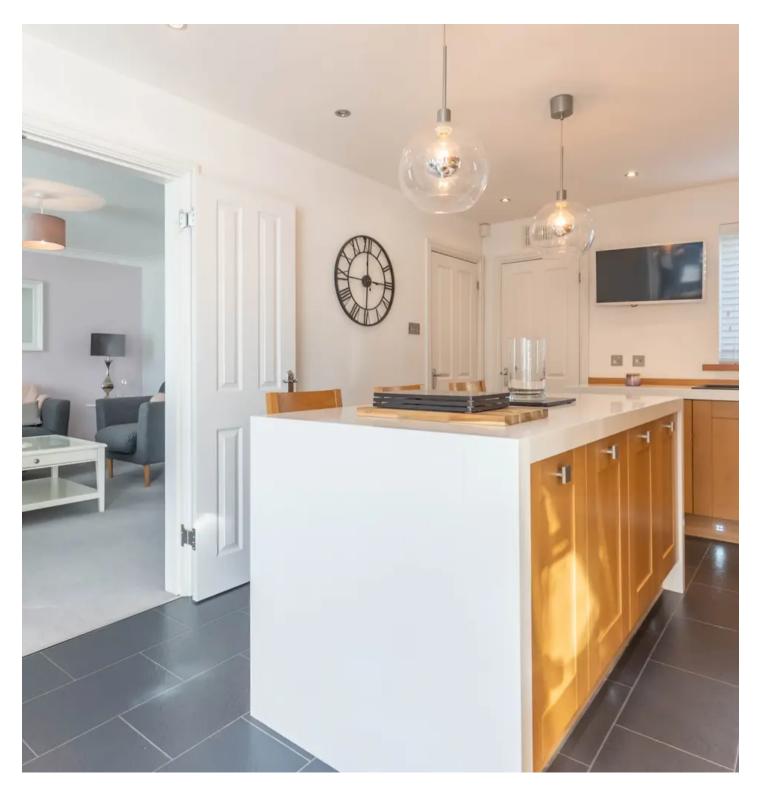

## Kendal

This modern semi-detached property presents a wonderful opportunity in a friendly and quiet residential area with the home offering ample living space for a growing family. Situated within the peaceful market town of Kendal, this family home is within walking distance of schools and local amenities, it is also close to Oxenholme train station and has easy access to the M6 Motorway. This property epitomises comfortable and convenient family living. When arriving at the property you will find ample driveway parking where the garage can also be accessed, from here enter directly into the entrance hall which offers plenty of space and access to the side of the garage which also flows through to the ever handy utility room. Stepping through into the main hallway, you will find the modern kitchen, an inviting sitting room perfect for relaxing in and a modern cloakroom. In the kitchen you will find a wide range of appliances including integrated double oven, fridge freezer, dishwasher which are complimented by a clean and modern layout to the kitchen. From the kitchen you can access the delightful sitting room with its perfect for relaxing in which takes in plenty of sunlight from the rear aspect. The conservatory is the perfect space for dining and entertaining, from here you can access the garden as well. Leaving the ground floor head on up to the first floor where four double bedrooms can be found with the principal bedroom having a well lit modern en-suite. Accompanying the four bedrooms is a charming modern family bathroom with a W.C., wash hand basin to vanity, fully tiled shower cubicle with a thermostatic shower fitment and a free standing bath. Outside you will find a well kept enclosed rear garden perfect for catching the sun all day whether you're relaxing on the patio which has plenty of space for garden furniture or enjoying time with the family playing on the artificial turf.

#### **GROUND FLOOR**

ENTRANCE HALL

9' 2" x 5' 8" (2.80m x 1.72m)

SITTING ROOM

13' 1" x 12' 8" (3.99m x 3.87m)

**KITCHEN** 

16' 6" x 11' 0" (5.03m x 3.35m)

CONSERVATORY