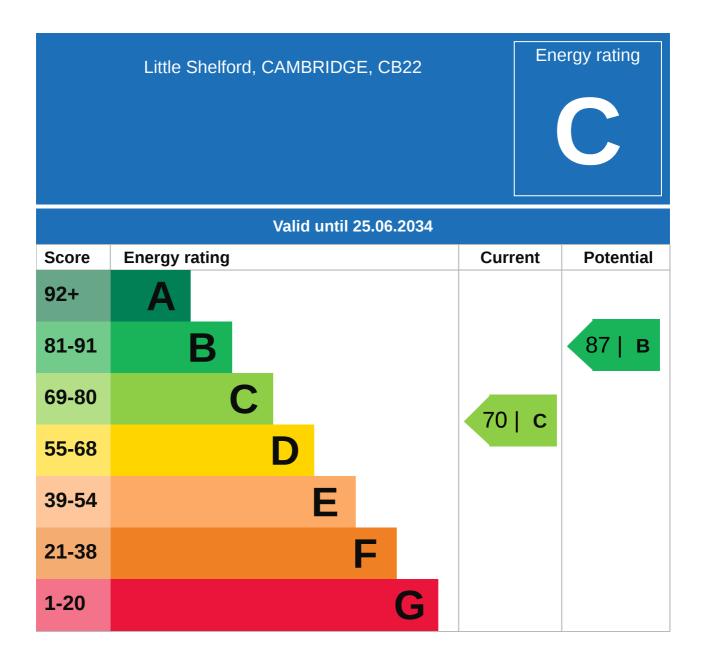

# Property

| Туре:            | Terraced                                | Tenure: | Freehold |  |
|------------------|-----------------------------------------|---------|----------|--|
| Bedrooms:        | 2                                       |         |          |  |
| Floor Area:      | 699 ft <sup>2</sup> / 65 m <sup>2</sup> |         |          |  |
| Plot Area:       | 0.04 acres                              |         |          |  |
| Year Built :     | 1998                                    |         |          |  |
| Council Tax :    | Band C                                  |         |          |  |
| Annual Estimate: | £2,048                                  |         |          |  |
| Title Number:    | CB215432                                |         |          |  |