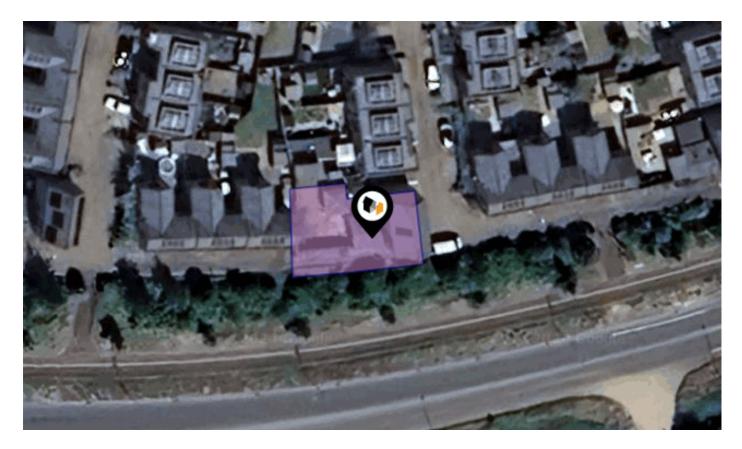

### CORN LANE, TRUMPINGTON, CAMBRIDGE, CB2

**Cooke Curtis & Co** 40 High Street Trumpington Cambridge CB2 9LS 01223 508 050 Jenny@cookecurtis.co.uk www.cookecurtis.co.uk

### Property **Overview**

#### Property

| Туре:            | Detached                                   | Tenure: | Freehold |  |
|------------------|--------------------------------------------|---------|----------|--|
| Bedrooms:        | 4                                          |         |          |  |
| Floor Area:      | 1,410 ft <sup>2</sup> / 131 m <sup>2</sup> |         |          |  |
| Plot Area:       | 0.07 acres                                 |         |          |  |
| Year Built :     | 2013                                       |         |          |  |
| Council Tax :    | Band F                                     |         |          |  |
| Annual Estimate: | £3,248                                     |         |          |  |
| Title Number:    | CB378334                                   |         |          |  |