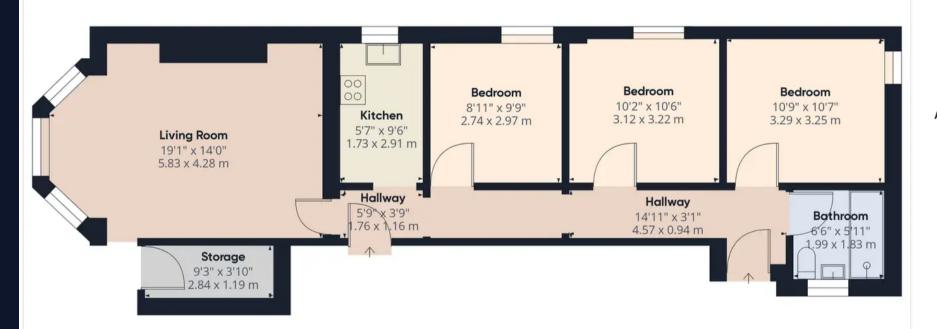

## OFF STREET

4 Parking Spaces

Approximate total area<sup>(1)</sup>

805.62 ft<sup>2</sup> 74.84 m<sup>2</sup>

(1) Excluding balconies and terraces

While every attempt has been made to ensure accuracy, all measurements are approximate, not to scale. This floor plan is for illustrative purposes only.