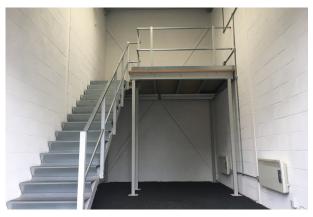

# MODERN INDUSTRIAL/OFFICE UNIT TO LET / FOR SALE

367 sq ft

(34.10 sq m)

- Suitable for industrial, workshop/project, warehouse, storage and office use.
- Loading access to each business unit
- Flexible mezzanine level
- Dedicated unit and visitor parking
- Amenity block including shower, WC and kitchen facilities

### Description

Space Business Centre comprises of 43 units, the units are of modern construction, having been built in 2009.

The unit benefits from natural lighting, dedicated unit & visitor parking, individual loading/front door access to each unit, amenity block inc. showers, 24/7 access, security barrier & cctv. The unit is fitted with a mezzanine floor and is suitable for multiple uses, which include industrial, workshop, project space, warehouse, storage and office.