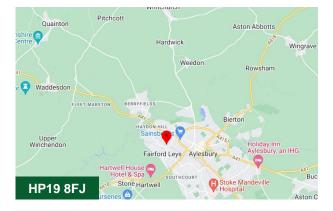

### Location

Aylesbury is the county town of Buckinghamshire in the South Midlands and has a population of over 60,000 people, which is the largest in Aylesbury Vale. The town has good transport links, as both the A413 and A418 roads run through the town. It also benefits from its relatively close location to the M40 motorway at junction 8 (circa 13 mile) and the M25 motorway at junction 20 (circa 19 miles). Aylesbury is well served by both Aylesbury and Aylesbury Vale Parkway railway station, with direct services into London Marylebone and journey times of approximately 1 hour. London Luton Airport is located 20 miles away.