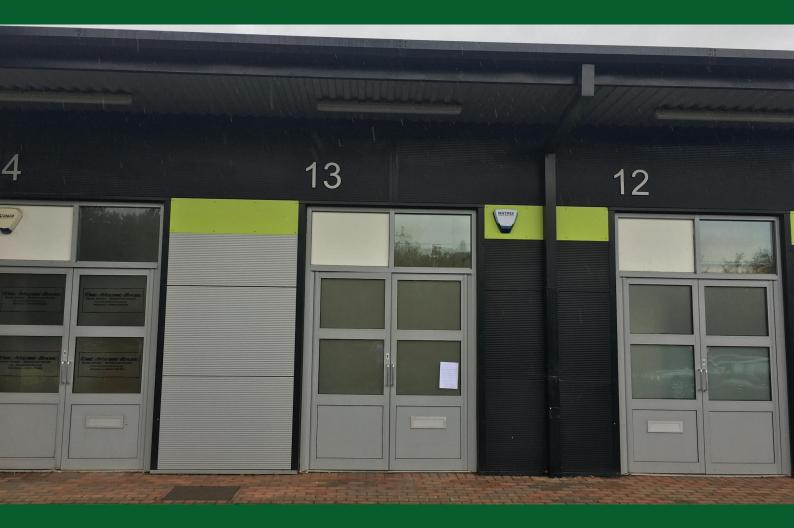

## Unit 13 Space Business Centre, Smeaton Close, Aylesbury, HP19 8FJ

### Description

Space Business Centre comprises of 43 units, the units are of modern construction, having been built in 2009.

The unit benefits from natural lighting, dedicated unit & visitor parking, individual loading/front door access to each unit, amenity block inc. showers, 24/7 access, security barrier & cctv. The unit is fitted with a mezzanine floor and is suitable for multiple uses, which include industrial, workshop, project space, warehouse, storage and office.