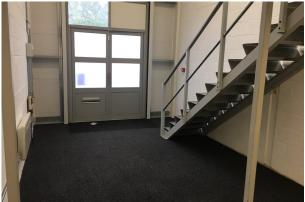

# MODERN INDUSTRIAL/OFFICE UNIT TO LET / FOR SALE

367 sq ft

(34.10 sq m)

- Suitable for industrial, workshop/project, warehouse, storage and office use.
- Loading access to each business unit
- Flexible mezzanine level
- Dedicated unit and visitor parking
- Amenity block including shower, WC and kitchen facilities

### Description

Space Business Centre comprises of 43 units, the units are of modern construction, having been built in 2009.

The unit benefits from natural lighting, dedicated unit & visitor parking, individual loading/front door access to each unit, amenity block inc. showers, 24/7 access, security barrier & cctv. The unit is fitted with a mezzanine floor and is suitable for multiple uses, which include industrial, workshop, project space, warehouse, storage and office.