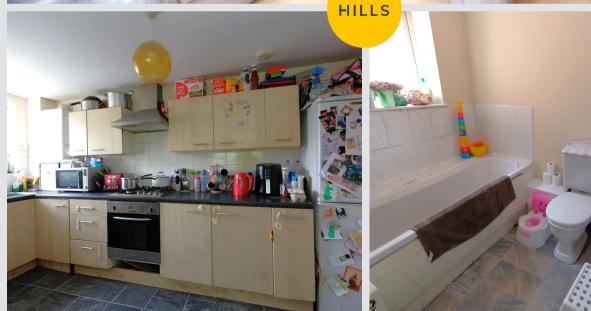

#### Kitchen

Featuring ceiling light point, double glazed windows. Complete with wall and base units including gas hob, electric oven, fridge freezer, power point, boiler (10 years old). Space for washer. Fitted with part tiled walls, laminate flooring.

#### Bathroom

#### 2' 2" x 1' 7" (0.66m x 0.48m)

Featuring ceiling spotlights, double glazed windows, radiator. Complete with w/c, hand wash basin. Fitted with lino flooring, tiled splashback.