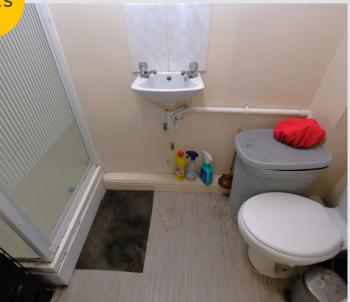

#### En -suite

7' 7" x 3' 4" (2.31m x 1.02m) Featuring two piece suite, shower cubicle, handwash basin, w/c. Complete with ceiling light point, extractor. Fitted with lino flooring.

#### Bathroom

#### 2' 2" x 1' 7" (0.66m x 0.48m)

Featuring ceiling spotlights, double glazed windows, radiator. Complete with w/c, hand wash basin. Fitted with lino flooring, tiled splashback.