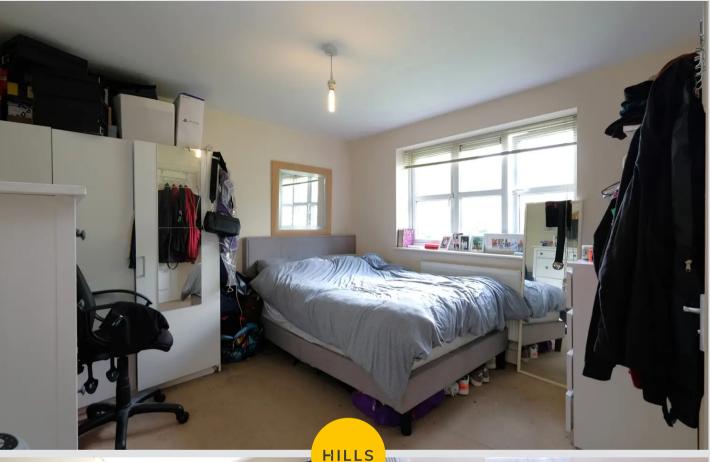

#### Bedroom One

11' 0" x 10' 5" (3.35m x 3.18m) Featuring ceiling light point, double glazed window, radiator, power point. Fitted with laminate flooring.