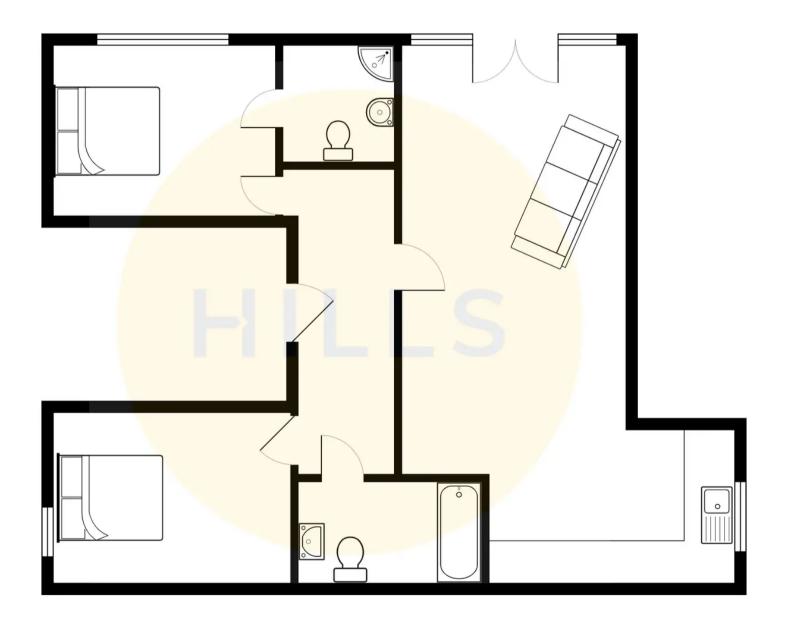

### Manchester

Spacious second floor apartment at the top of a Cul De Sac. Open-plan kitchen/living/dining with Juliet balcony. Two double bedrooms, en suite, allocated parking. Convenient location near amenities and transport links. Ideal for professionals, first-time buyers, or investors.

Tenure: Leasehold

Tax Band A

- Spacious Second Floor Apartment, Tucked Away on a Cul De Sac
- Open Plan Kitchen, Living & Dining Space with Juliet Balcony
- Two Generous Double Bedrooms
- Three Piece Bathroom Suite & En Suite off the Master Bedroom
- Allocated Parking Space
- Gas Central Heated & Double Glazed Throughout
- Short Walk to Monton Village & Eccles Town Centre
- Excellently Positioned Close to Public Transport & Motorway Links
- Great First Buy or Investment