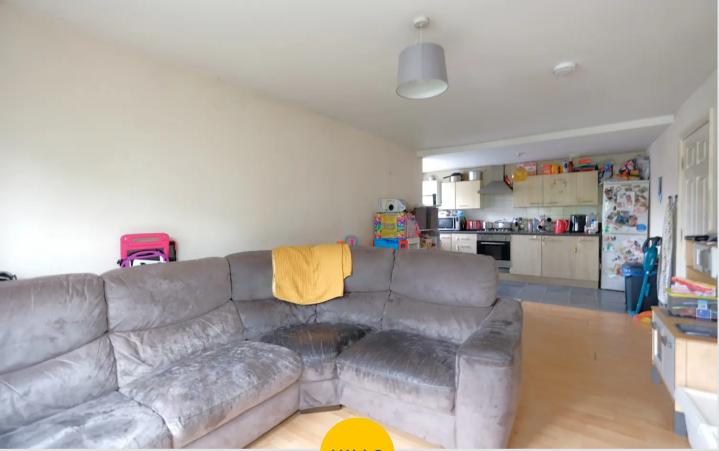

#### Lounge

24' 5" x 13' 5" (7.44m x 4.09m)

Featuring two double glazed windows, radiator, power point, French doors including Juliet balcony. Fitted with laminate flooring.

#### Kitchen

Featuring ceiling light point, double glazed windows. Complete with wall and base units including gas hob, electric oven, fridge freezer, power point, boiler (10 years old). Space for washer. Fitted with part tiled walls, laminate flooring.