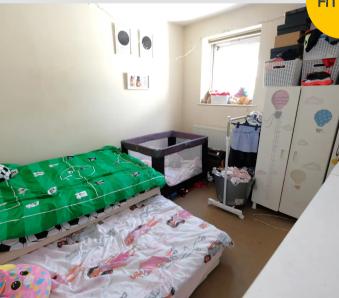

#### Bedroom One

11' 0" x 10' 5" (3.35m x 3.18m) Featuring ceiling light point, double glazed window, radiator, power point. Fitted with laminate flooring.

#### Bedroom Two

#### 3' 4" x 2' 6" (1.02m x 0.76m)

Featuring ceiling light point, double glazed windows, power point, radiator. Fitted with laminate flooring.