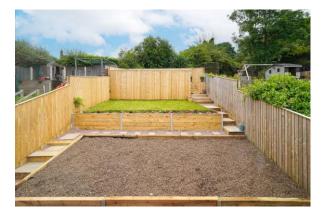

**Step Outside-** Into the stunning gardens, the tiered rear garden offers a decorative stone patio as you step from the kitchen French doors, Indian Stone flagged steps lead to the barked chippings area, perfect for the kids to play. The next level you'll find a well kept lawn with the addition of some vibrant colored plants. The top tier is an absolutely fantastic spacious timber decked patio with picturesque views towards Winter Hill. So private, you could potentially house your hot tub here, to chill out and relax!

**Step Outside-** Into the stunning gardens, the tiered rear garden offers a decorative stone patio as you step from the kitchen French doors, Indian Stone flagged steps lead to the barked chippings area, perfect for the kids to play. The next level you'll find a well kept lawn with the addition of some vibrant colored plants. The top tier is an absolutely fantastic spacious timber decked patio with picturesque views towards Winter Hill.

So private, you could potentially house your hot tub here, to chill out and relax!

**The Location-** Situated towards the top of Ramwells Brow, an elevated position with no passing traffic. Bromley Cross is acknowledged as one of Bolton's most prestigious locations due to its being on the fringe of the West Pennine Moors and close to beautiful countryside. The village is increasingly popular with its own shops, cafes, restaurants and takeaways plus an array of hairdressers, beauty salons, doctors, dentists, opticians, and chiropodist...the list goes on. The train station takes you directly to Manchester city and we have some of the best schooling in Greater Manchester close by.

#### Outside

### **Additional Garden Pictures**