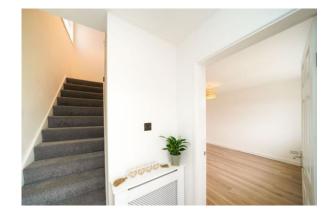

**Step Inside**- through the hall, you'll notice the lovely laminate wood floor underfoot, which runs through into the the lounge continues through to the dining-kitchen, the lounge boasts a lovely bay window looking out to the front, with pleasant views towards Winter Hill. An opening leads through to the fabulous dining-kitchen. The kitchen includes fitted matt grey wall and floor units with complimentary worktops and a built in Neff oven with gas hob and a chrome extractor hood above. French doors from your dining area lead out to the rear garden and will allow a cool breeze in during those warmer summer months! Trace your steps back through the entrance hall and take the stairs to the first floor, where you have three bedrooms, two doubles, and a single plus the impressive bathroom. Bedroom one offers theperfect view point on bonfire night or New Year's Eve to watch the fireworks!

#### **Entrance Hallway**