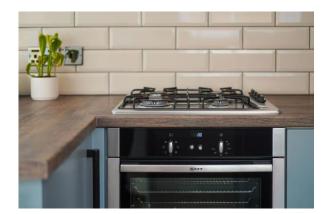

**Step Inside**- through the hall, you'll notice the lovely laminate wood floor underfoot, which runs through into the the lounge continues through to the dining-kitchen, the lounge boasts a lovely bay window looking out to the front, with pleasant views towards Winter Hill. An opening leads through to the fabulous dining-kitchen. The kitchen includes fitted matt grey wall and floor units with complimentary worktops and a built in Neff oven with gas hob and a chrome extractor hood above. French doors from your dining area lead out to the rear garden and will allow a cool breeze in during those warmer summer months! Trace your steps back through the entrance hall and take the stairs to the first floor, where you have three bedrooms, two doubles, and a single plus the impressive bathroom. Bedroom one offers theperfect view point on bonfire night or New Year's Eve to watch the fireworks!

#### **Kitchen-Diner**