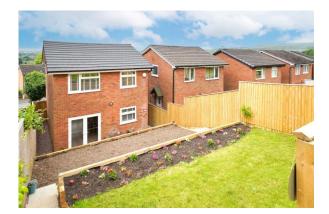

**Step Outside-** Into the stunning gardens, the tiered rear garden offers a decorative stone patio as you step from the kitchen French doors, Indian Stone flagged steps lead to the barked chippings area, perfect for the kids to play. The next level you'll find a well kept lawn with the addition of some vibrant colored plants. The top tier is an absolutely fantastic spacious timber decked patio with picturesque views towards Winter Hill. So private, you could potentially house your hot tub here, to chill out and relax!

**Step Outside-** Into the stunning gardens, the tiered rear garden offers a decorative stone patio as you step from the kitchen French doors, Indian Stone flagged steps lead to the barked chippings area, perfect for the kids to play. The next level you'll find a well kept lawn with the addition of some vibrant colored plants. The top tier is an absolutely fantastic spacious timber decked patio with picturesque views towards Winter Hill.

#### Outside

### **Additional Garden Pictures**