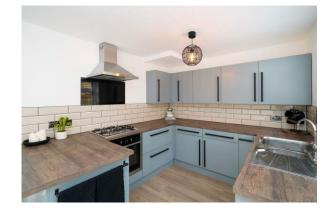

**Step Inside**- through the hall, you'll notice the lovely laminate wood floor underfoot, which runs through into the the lounge continues through to the dining-kitchen, the lounge boasts a lovely bay window looking out to the front, with pleasant views towards Winter Hill. An opening leads through to the fabulous dining-kitchen. The kitchen includes fitted matt grey wall and floor units with complimentary worktops and a built in Neff oven with gas hob and a chrome extractor hood above. French doors from your dining area lead out to the rear garden and will allow a cool breeze in during those warmer summer months! Trace your steps back through the entrance hall and take the stairs to the first floor, where you have three bedrooms, two doubles, and a single plus the impressive bathroom. Bedroom one offers theperfect view point on bonfire night or New Year's Eve to watch the fireworks!

#### **Kitchen-Diner**