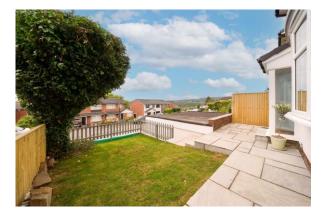

**Step Outside-** Into the stunning gardens, the tiered rear garden offers a decorative stone patio as you step from the kitchen French doors, Indian Stone flagged steps lead to the barked chippings area, perfect for the kids to play. The next level you'll find a well kept lawn with the addition of some vibrant colored plants. The top tier is an absolutely fantastic spacious timber decked patio with picturesque views towards Winter Hill. So private, you could potentially house your hot tub here, to chill out and relax!

**Step Outside-** Into the stunning gardens, the tiered rear garden offers a decorative stone patio as you step from the kitchen French doors, Indian Stone flagged steps lead to the barked chippings area, perfect for the kids to play. The next level you'll find a well kept lawn with the addition of some vibrant colored plants. The top tier is an absolutely fantastic spacious timber decked patio with picturesque views towards Winter Hill.

#### Outside

### **Additional Garden Pictures**