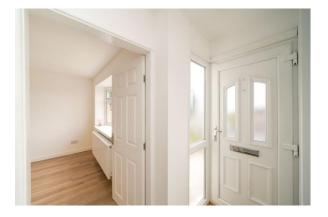

**Step Inside**- through the hall, you'll notice the lovely laminate wood floor underfoot, which runs through into the the lounge continues through to the dining-kitchen, the lounge boasts a lovely bay window looking out to the front, with pleasant views towards Winter Hill. An opening leads through to the fabulous dining-kitchen. The kitchen includes fitted matt grey wall and floor units with complimentary worktops and a built in Neff oven with gas hob and a chrome extractor hood above. French doors from your dining area lead out to the rear garden and will allow a cool breeze in during those warmer summer months! Trace your steps back through the entrance hall and take the stairs to the first floor, where you have three bedrooms, two doubles, and a single plus the impressive bathroom. Bedroom one offers theperfect view point on bonfire night or New Year's Eve to watch the fireworks!

#### **Entrance Hallway**