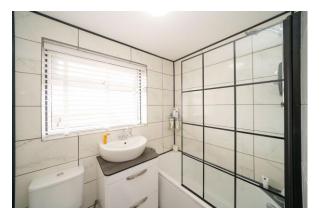

The bathroom is modern with a white suite featuring, a bath with a electric shower above, vanity wash basin with storage below and a WC. It benefits from beautifully tiled elevations and floor, with an anthracite grey towel radiator. The combi-boiler is houses in the storage cupboard.

#### Modern 3 Piece Bathroom