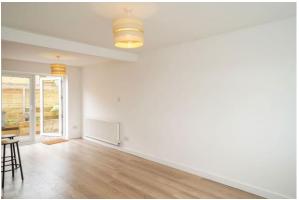

**Step Inside**- through the hall, you'll notice the lovely laminate wood floor underfoot, which runs through into the the lounge continues through to the dining-kitchen, the lounge boasts a lovely bay window looking out to the front, with pleasant views towards Winter Hill. An opening leads through to the fabulous dining-kitchen. The kitchen includes fitted matt grey wall and floor units with complimentary worktops and a built in Neff oven with gas hob and a chrome extractor hood above. French doors from your dining area lead out to the rear garden and will allow a cool breeze in during those warmer summer months! Trace your steps back through the entrance hall and take the stairs to the first floor, where you have three bedrooms, two doubles, and a single plus the impressive bathroom. Bedroom one offers theperfect view point on bonfire night or New Year's Eve to watch the fireworks!

#### Lounge