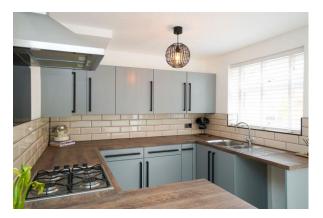

**Step Inside**- through the hall, you'll notice the lovely laminate wood floor underfoot, which runs through into the the lounge continues through to the dining-kitchen, the lounge boasts a lovely bay window looking out to the front, with pleasant views towards Winter Hill. An opening leads through to the fabulous dining-kitchen. The kitchen includes fitted matt grey wall and floor units with complimentary worktops and a built in Neff oven with gas hob and a chrome extractor hood above. French doors from your dining area lead out to the rear garden and will allow a cool breeze in during those warmer summer months! Trace your steps back through the entrance hall and take the stairs to the first floor, where you have three bedrooms, two doubles, and a single plus the impressive bathroom. Bedroom one offers theperfect view point on bonfire night or New Year's Eve to watch the fireworks!

#### **Kitchen-Diner**