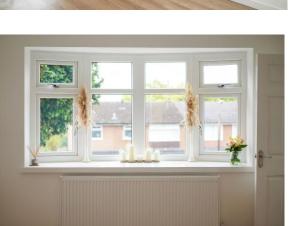

**Step Inside**- through the hall, you'll notice the lovely laminate wood floor underfoot, which runs through into the the lounge continues through to the dining-kitchen, the lounge boasts a lovely bay window looking out to the front, with pleasant views towards Winter Hill. An opening leads through to the fabulous dining-kitchen. The kitchen includes fitted matt grey wall and floor units with complimentary worktops and a built in Neff oven with gas hob and a chrome extractor hood above. French doors from your dining area lead out to the rear garden and will allow a cool breeze in during those warmer summer months! Trace your steps back through the entrance hall and take the stairs to the first floor, where you have three bedrooms, two doubles, and a single plus the impressive bathroom. Bedroom one offers theperfect view point on bonfire night or New Year's Eve to watch the fireworks!