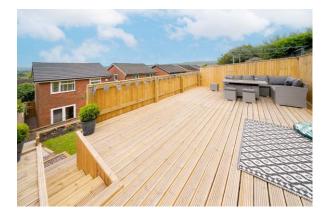

**Step Outside-** Into the stunning gardens, the tiered rear garden offers a decorative stone patio as you step from the kitchen French doors, Indian Stone flagged steps lead to the barked chippings area, perfect for the kids to play. The next level you'll find a well kept lawn with the addition of some vibrant colored plants. The top tier is an absolutely fantastic spacious timber decked patio with picturesque views towards Winter Hill. So private, you could potentially house your hot tub here, to chill out and relax!

**Step Outside-** Into the stunning gardens, the tiered rear garden offers a decorative stone patio as you step from the kitchen French doors, Indian Stone flagged steps lead to the barked chippings area, perfect for the kids to play. The next level you'll find a well kept lawn with the addition of some vibrant colored plants. The top tier is an absolutely fantastic spacious timber decked patio with picturesque views towards Winter Hill.

So private, you could potentially house your hot tub here, to chill out and relax!

**The Location-** Situated towards the top of Ramwells Brow, an elevated position with no passing traffic. Bromley Cross is acknowledged as one of Bolton's most prestigious locations due to its being on the fringe of the West Pennine Moors and close to beautiful countryside. The village is increasingly popular with its own shops, cafes, restaurants and takeaways plus an array of hairdressers, beauty salons, doctors, dentists, opticians, and chiropodist...the list goes on. The train station takes you directly to Manchester city and we have some of the best schooling in Greater Manchester close by.