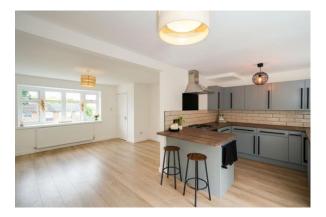

**Step Inside**- through the hall, you'll notice the lovely laminate wood floor underfoot, which runs through into the the lounge continues through to the dining-kitchen, the lounge boasts a lovely bay window looking out to the front, with pleasant views towards Winter Hill. An opening leads through to the fabulous dining-kitchen. The kitchen includes fitted matt grey wall and floor units with complimentary worktops and a built in Neff oven with gas hob and a chrome extractor hood above. French doors from your dining area lead out to the rear garden and will allow a cool breeze in during those warmer summer months! Trace your steps back through the entrance hall and take the stairs to the first floor, where you have three bedrooms, two doubles, and a single plus the impressive bathroom. Bedroom one offers theperfect view point on bonfire night or New Year's Eve to watch the fireworks!

#### **Kitchen-Diner**