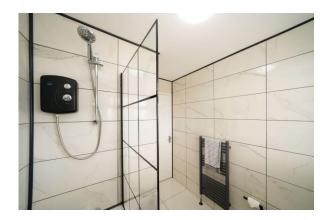

The bathroom is modern with a white suite featuring, a bath with a electric shower above, vanity wash basin with storage below and a WC. It benefits from beautifully tiled elevations and floor, with an anthracite grey towel radiator. The combi-boiler is houses in the storage cupboard.

#### Modern 3 Piece Bathroom