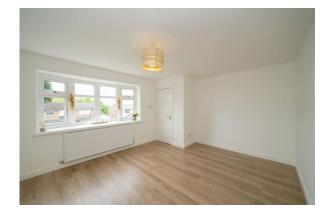

**Step Inside**- through the hall, you'll notice the lovely laminate wood floor underfoot, which runs through into the the lounge continues through to the dining-kitchen, the lounge boasts a lovely bay window looking out to the front, with pleasant views towards Winter Hill. An opening leads through to the fabulous dining-kitchen. The kitchen includes fitted matt grey wall and floor units with complimentary worktops and a built in Neff oven with gas hob and a chrome extractor hood above. French doors from your dining area lead out to the rear garden and will allow a cool breeze in during those warmer summer months! Trace your steps back through the entrance hall and take the stairs to the first floor, where you have three bedrooms, two doubles, and a single plus the impressive bathroom. Bedroom one offers theperfect view point on bonfire night or New Year's Eve to watch the fireworks!