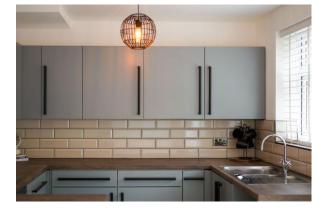

**Step Inside**- through the hall, you'll notice the lovely laminate wood floor underfoot, which runs through into the the lounge continues through to the dining-kitchen, the lounge boasts a lovely bay window looking out to the front, with pleasant views towards Winter Hill. An opening leads through to the fabulous dining-kitchen. The kitchen includes fitted matt grey wall and floor units with complimentary worktops and a built in Neff oven with gas hob and a chrome extractor hood above. French doors from your dining area lead out to the rear garden and will allow a cool breeze in during those warmer summer months! Trace your steps back through the entrance hall and take the stairs to the first floor, where you have three bedrooms, two doubles, and a single plus the impressive bathroom. Bedroom one offers theperfect view point on bonfire night or New Year's Eve to watch the fireworks!

#### **Kitchen-Diner**