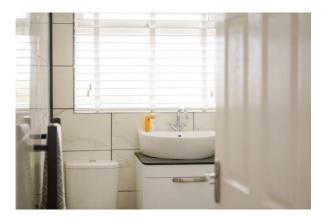

The bathroom is modern with a white suite featuring, a bath with a electric shower above, vanity wash basin with storage below and a WC. It benefits from beautifully tiled elevations and floor, with an anthracite grey towel radiator. The combi-boiler is houses in the storage cupboard.

#### Modern 3 Piece Bathroom