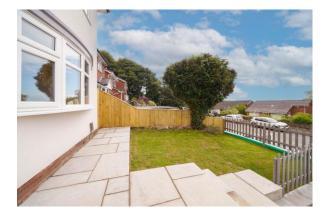

**Step Outside-** Into the stunning gardens, the tiered rear garden offers a decorative stone patio as you step from the kitchen French doors, Indian Stone flagged steps lead to the barked chippings area, perfect for the kids to play. The next level you'll find a well kept lawn with the addition of some vibrant colored plants. The top tier is an absolutely fantastic spacious timber decked patio with picturesque views towards Winter Hill. So private, you could potentially house your hot tub here, to chill out and relax!

**Step Outside-** Into the stunning gardens, the tiered rear garden offers a decorative stone patio as you step from the kitchen French doors, Indian Stone flagged steps lead to the barked chippings area, perfect for the kids to play. The next level you'll find a well kept lawn with the addition of some vibrant colored plants. The top tier is an absolutely fantastic spacious timber decked patio with picturesque views towards Winter Hill.

#### Outside

### **Additional Garden Pictures**