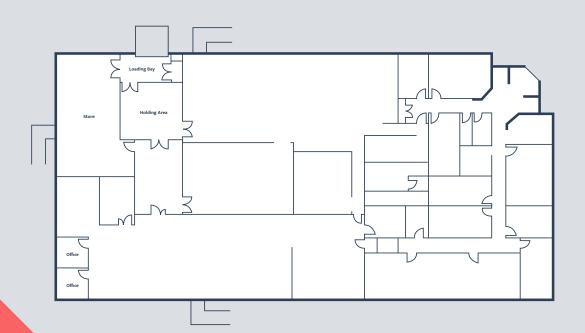

### Description.

The subjects comprise a single storey, steel portal frame office pavilion in the popular business district of Kirkton Campus in Livingston.

The offices are configured around a central core containing training facilities, plant space, first aid room, canteen/staff area and WC facilities.

#### Accommodation.

The building has been measured in accordance with the RICS code of measuring practice and can be shown as follows:

GIA 12,242 sq ft / 1,137 sq m