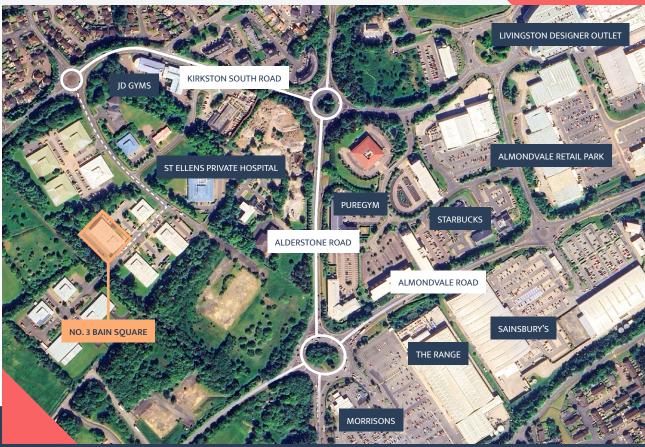

### Location.

Located approximately 15 miles west of Edinburgh and 30 miles east of Glasgow, Livingston is the largest town in West Lothian with a population in excess of 60,000 people.

Livingston is a well-established office location benefiting from easy access to Junctions 3 and 3A of the M8 motorway. There are also frequent bus and rail services connecting Edinburgh and Glasgow city centres.

3 Bain Square is situated within Kirkton Campus, a wellestablished office district to the West of Livingston Town Centre.

Neighbouring occupiers include Edinburgh Instruments, St Ellens Day Hospital, Konica Minolta and Pfeiffer Vacuum. The property is approximately 7 minutes' walk from Almondvale Town Centre and all amenities.