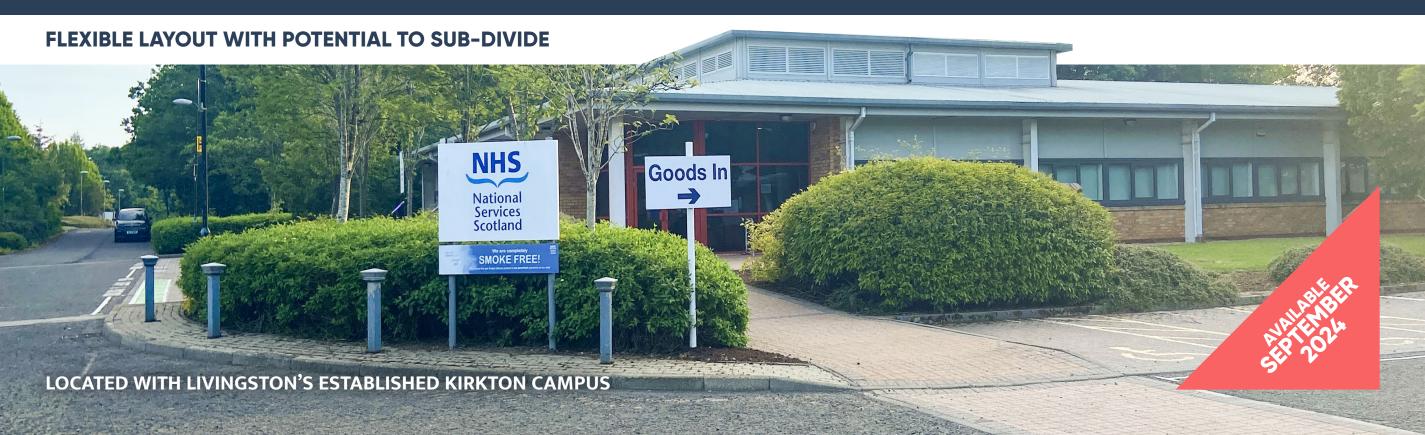

# WELL LOCATED DETACHED OFFICE PAVILION

NO.

BAIN SQUARE
KIRKTON CAMPUS
LIVINGSTON EH54 7DQ

what3words///mercy.glory.tricks

**TO LET / MAY SELL 12,242 SQ FT (1,137 SQ M)** 

SUITABLE FOR OFFICE / LIGHT INDUSTRIAL

### Description.

The subjects comprise a single storey, steel portal frame office pavilion in the popular business district of Kirkton Campus in Livingston.

The offices are configured around a central core containing training facilities, plant space, first aid room, canteen/staff area and WC facilities.