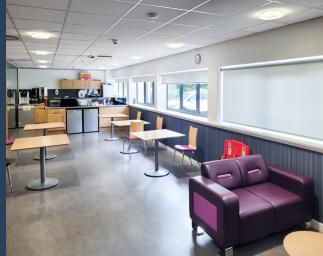

### Description.

The subjects comprise a single storey, steel portal frame office pavilion in the popular business district of Kirkton Campus in Livingston.

The offices are configured around a central core containing training facilities, plant space, first aid room, canteen/staff area and WC facilities.