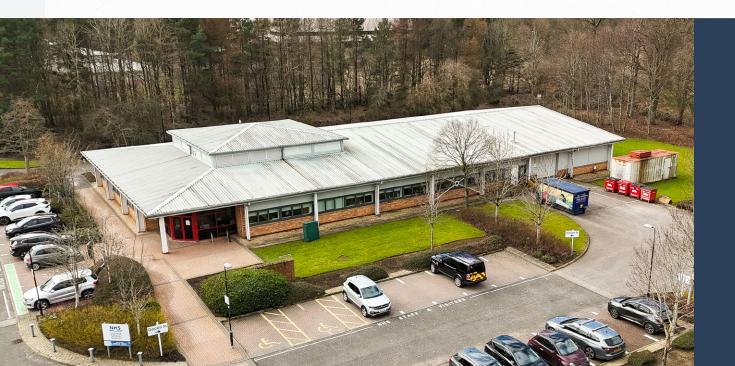

### Description.

The subjects comprise a single storey, steel portal frame office pavilion in the popular business district of Kirkton Campus in Livingston.

The offices are configured around a central core containing training facilities, plant space, first aid room, canteen/staff area and WC facilities.