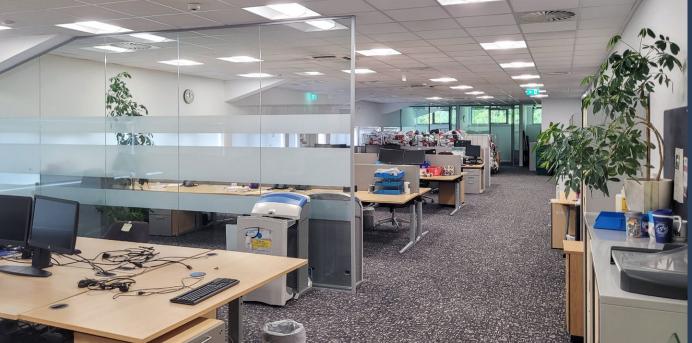

### Description.

The subjects comprise a single storey, steel portal frame office pavilion in the popular business district of Kirkton Campus in Livingston.

The offices are configured around a central core containing training facilities, plant space, first aid room, canteen/staff area and WC facilities.

ROLLER SHUTTER DOOR

DOOR ENTRY SYSTEM

RAISED ACCESS FLOORS

CARPET TILED FINISH

ALLOCATED CAR PARKING