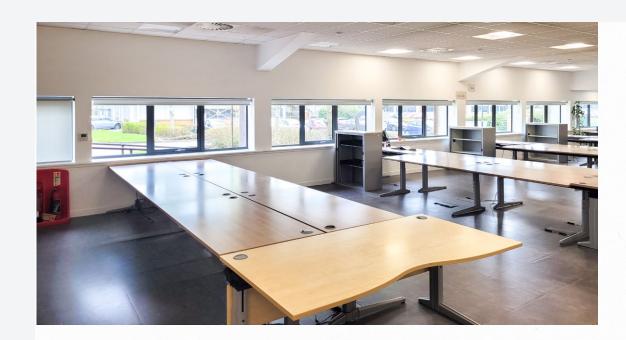

### Description.

The subjects comprise a single storey, steel portal frame office pavilion in the popular business district of Kirkton Campus in Livingston.

The offices are configured around a central core containing training facilities, plant space, first aid room, canteen/staff area and WC facilities.

ROLLER SHUTTER DOOR

DOOR ENTRY SYSTEM

RAISED ACCESS FLOORS

CARPET TILED FINISH

ALLOCATED CAR PARKING