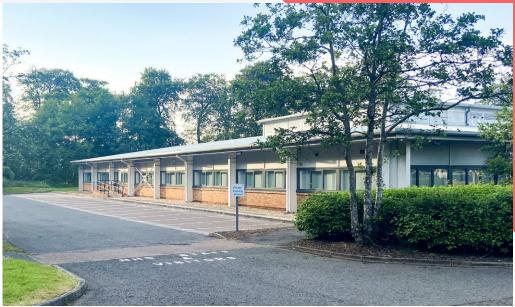

# WELL LOCATED DETACHED OFFICE PAVILION

NO.

BAIN SQUARE
KIRKTON CAMPUS
LIVINGSTON EH54 7DQ

what3words///mercy.glory.tricks

**TO LET / MAY SELL 12,242 SQ FT (1,137 SQ M)** 

SUITABLE FOR OFFICE / LIGHT INDUSTRIAL

### Location.

Located approximately 15 miles west of Edinburgh and 30 miles east of Glasgow, Livingston is the largest town in West Lothian with a population in excess of 60,000 people.

Livingston is a well-established office location benefiting from easy access to Junctions 3 and 3A of the M8 motorway. There are also frequent bus and rail services connecting Edinburgh and Glasgow city centres.

3 Bain Square is situated within Kirkton Campus, a wellestablished office district to the West of Livingston Town Centre.

Neighbouring occupiers include Edinburgh Instruments, St Ellens Day Hospital, Konica Minolta and Pfeiffer Vacuum. The property is approximately 7 minutes' walk from Almondvale Town Centre and all amenities.

### Description.

The subjects comprise a single storey, steel portal frame office pavilion in the popular business district of Kirkton Campus in Livingston.

The offices are configured around a central core containing training facilities, plant space, first aid room, canteen/staff area and WC facilities.