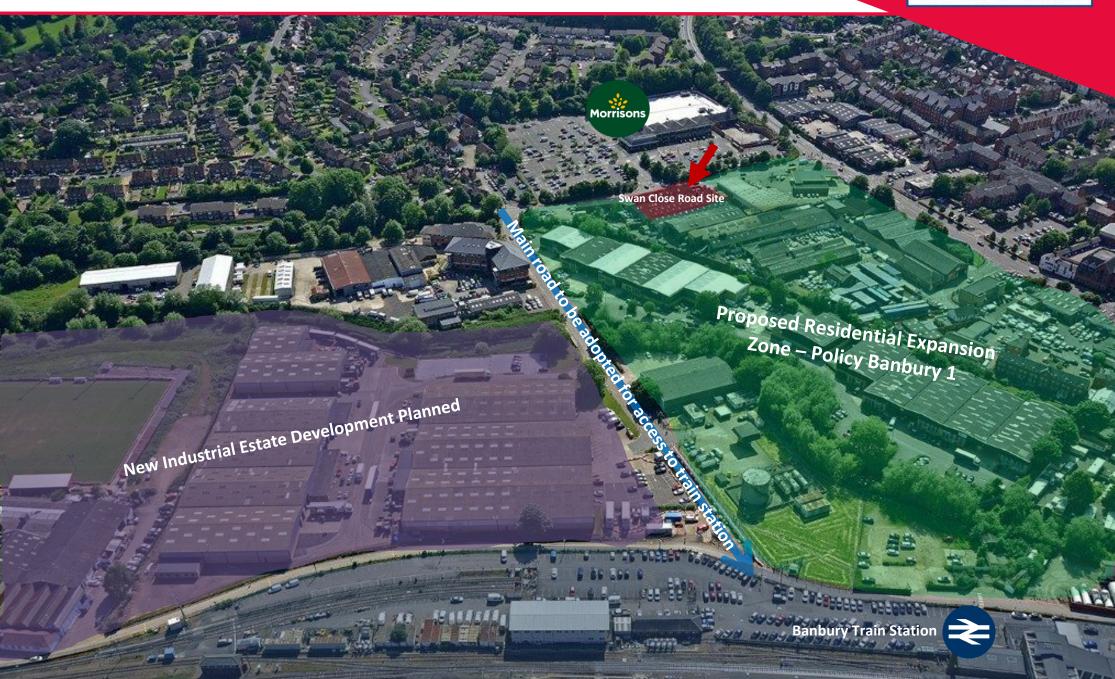

#### Location

Banbury is situated at Junction 11 of the London to Birmingham M40. The town has a population approaching 55,000 people and a catchment of approximately 268,000.

The site is on the edge of the Town Centre fronting Swan Close Road, opposite Banbury's Morrisons Superstore; a Shell petrol filling station, with the area being subject to major expansion both residentially and commercially.

Banbury Town Centre and Banbury Railway Station are within close proximity, with new main access/egress road to the Station and Transport Hub being adopted, passing the subject site.

## Planning / Development

The site comprises part of Cherwell District Councils regeneration of 64 acres known as Canalside in Banbury, which aims to provide 700 new homes and over 160,000 sq ft of Commercial accommodation. (see Policy Banbury 1 https://www.cherwell.gov.uk/info/83/local-plans/376/adoptedcherwell-local-plan-2011-2031-part-1). Page 181.