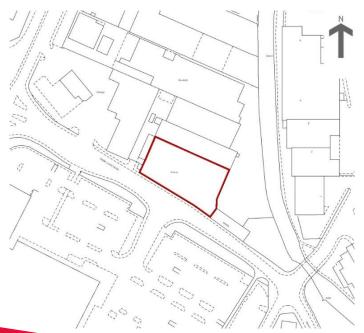

# **Swan Close Road Site, Banbury OX16 5AQ**

For Sale (0.40 acres) — Potential EV Charging Hub subject to planning and power availability Offers Invited — Opposite Morrisons Superstore and Banbury Train Station

### Description

The site, a former industrial unit equating to 17,527 sq ft requiring demolition, is considered suitable for an electric vehicle charging hub, subject to planning and power assessment.