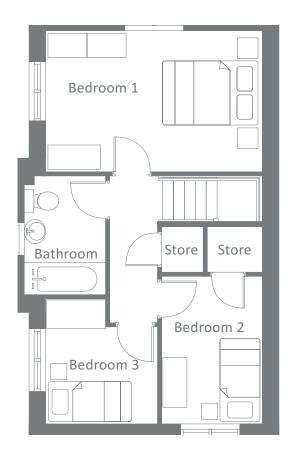

| First Floor | Metric    | Imperial       |
|-------------|-----------|----------------|
| Bedroom 1   | 4.5 x 2.9 | 14'7'' x 9'5'' |
| Bedroom 2   | 2.1 x 3.1 | 6'11" x 10'3"  |
| Bedroom 3   | 2.3 x 2.6 | 7'5'' x 8'5''  |
| Bathroom    | 1.7 x 2.5 | 5'5" x 8'4"    |
|             |           |                |