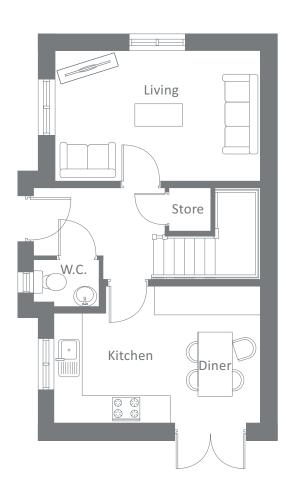

## The Chaddock Waterside Point

| <b>Ground Floor</b> | Metric    | Imperial       |
|---------------------|-----------|----------------|
| Kitchen / Diner     | 3.0 x 4.5 | 9'4'' x 14'7'' |
| Living              | 4.5 x 2.9 | 14'7'' x 9'8'' |
| W.C.                | 1.4 x 1.0 | 4'5" x 3'2"    |
|                     |           |                |