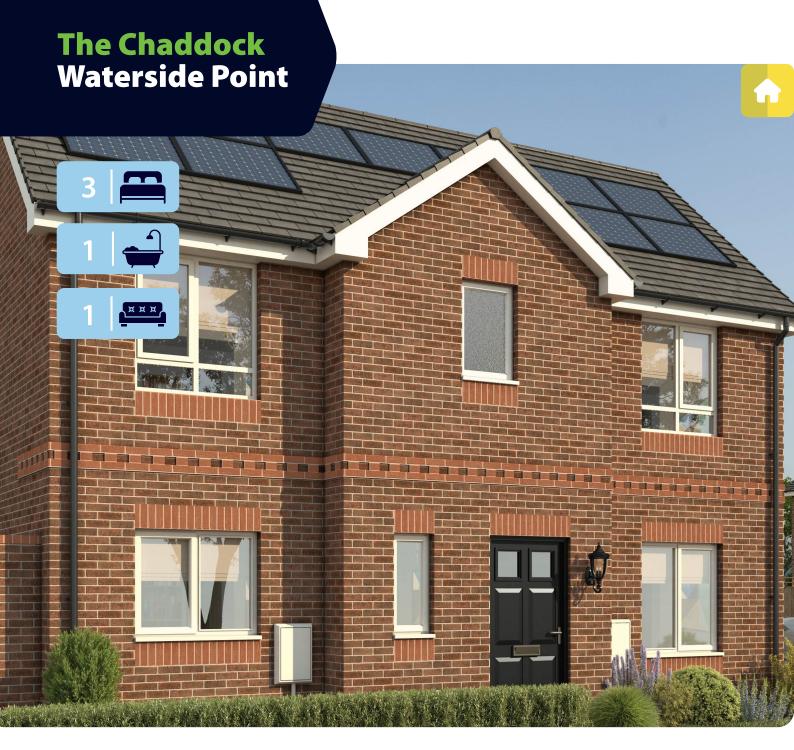

## **KEY FEATURES:**

- One double & two single bedrooms
- Open-plan kitchen / diner
- Separate lounge

- Patio doors to garden
- Electrical vehicle charging point
- Solar panels fitted to roof

**The Chaddock** 

Plot

228

## The Chaddock Waterside Point

| <b>Ground Floor</b> | Metric    | Imperial       |
|---------------------|-----------|----------------|
| Kitchen / Diner     | 3.0 x 4.5 | 9'4'' x 14'7'' |
| Living              | 4.5 x 2.9 | 14'7'' x 9'8'' |
| W.C.                | 1.4 x 1.0 | 4'5" x 3'2"    |
|                     |           |                |