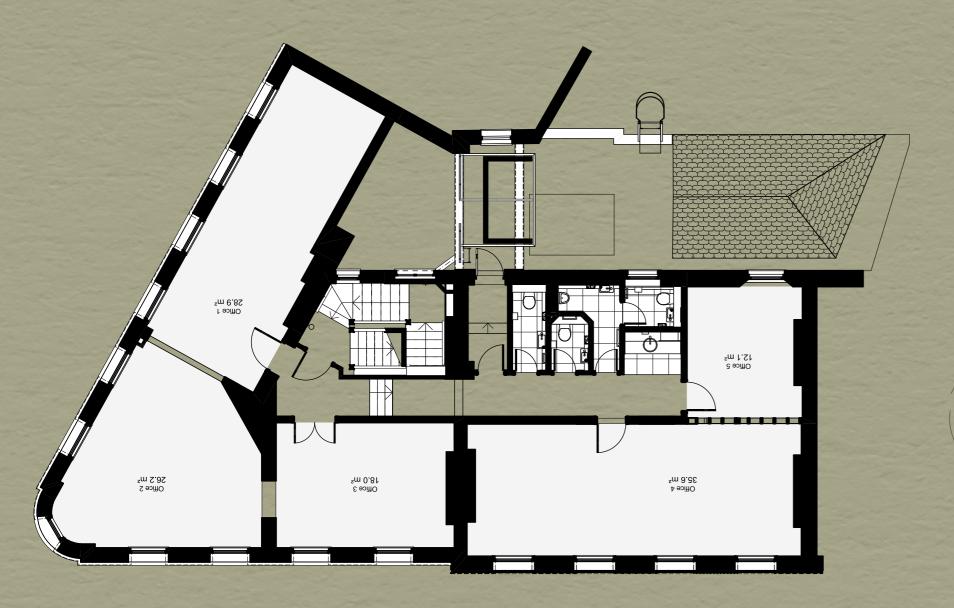

# **ACCOMODATION**

Not to scale.

Net Internal Area Total 261.4 SQM/ 2,813 SQFT

Second Floor 122.1 SQM/ 1,314 SQFT