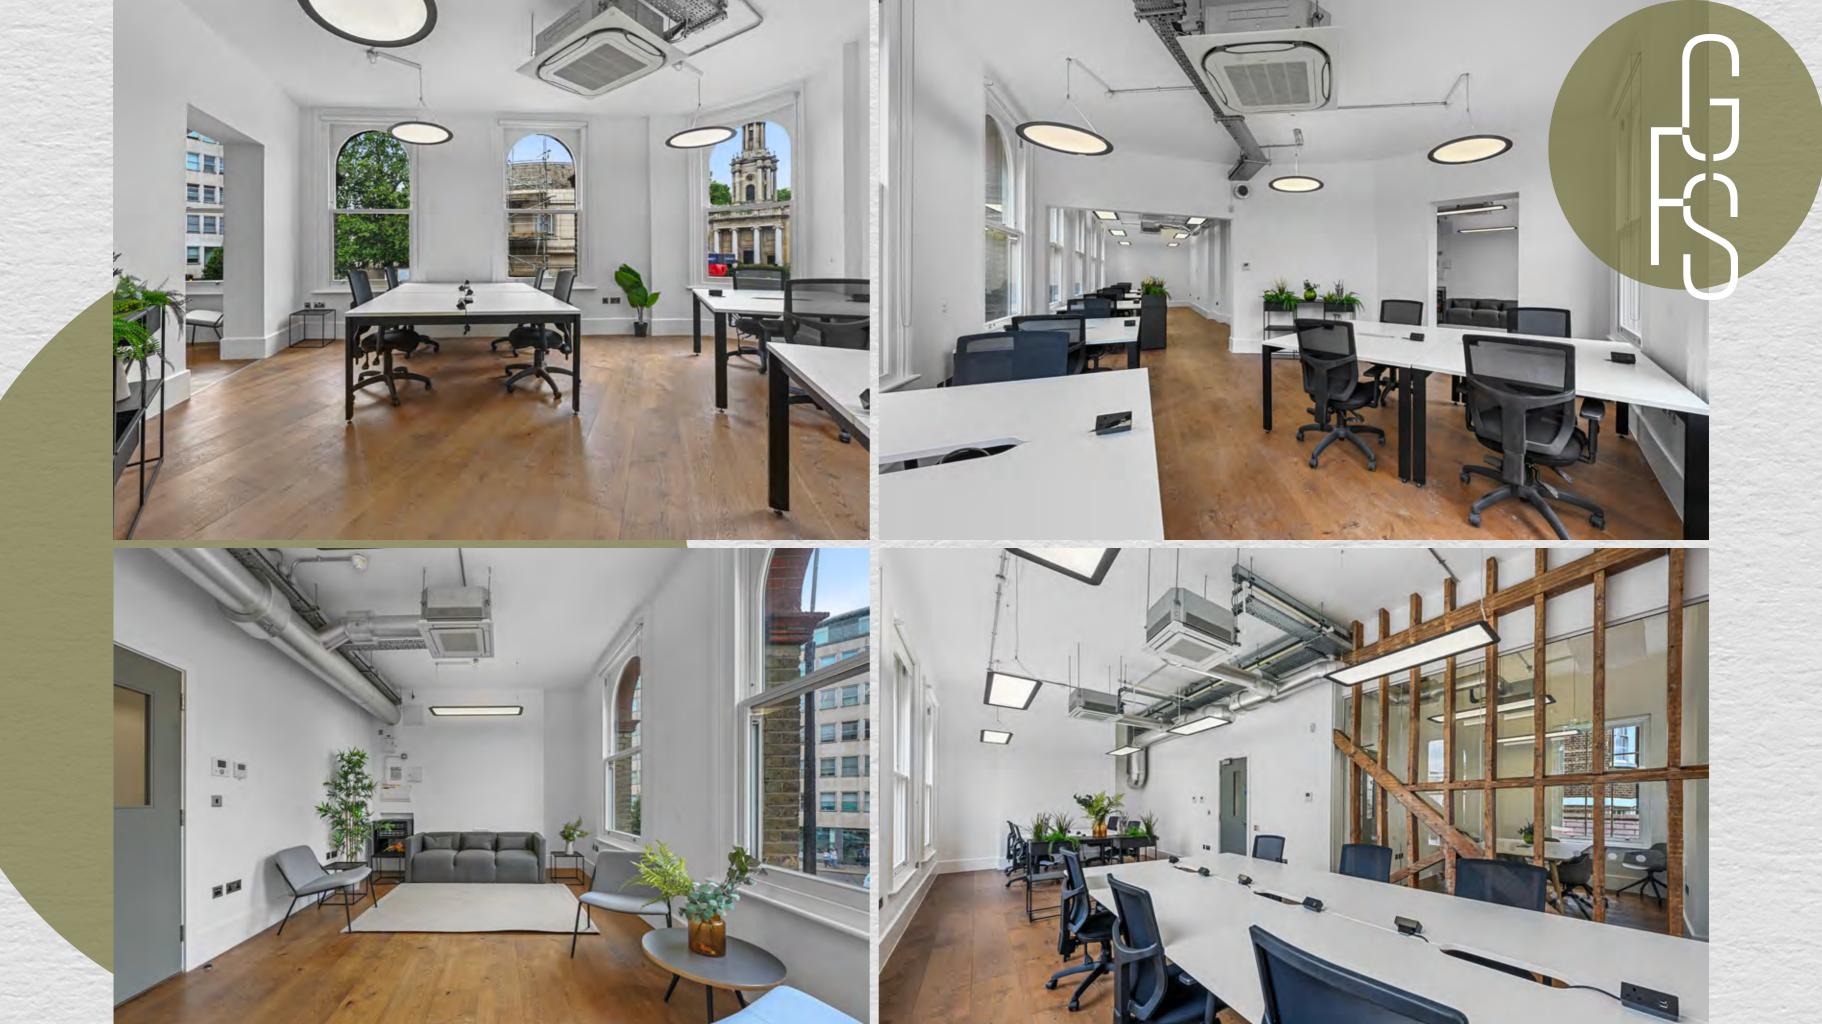

# **SPECIFICATIONS**

Self-Contained

Timber Flooring

Private Entrance

Attractive Arched Sash Windows

Air-Conditioning (not tested)

Modern LED Lighting

Demised Showers & WCs