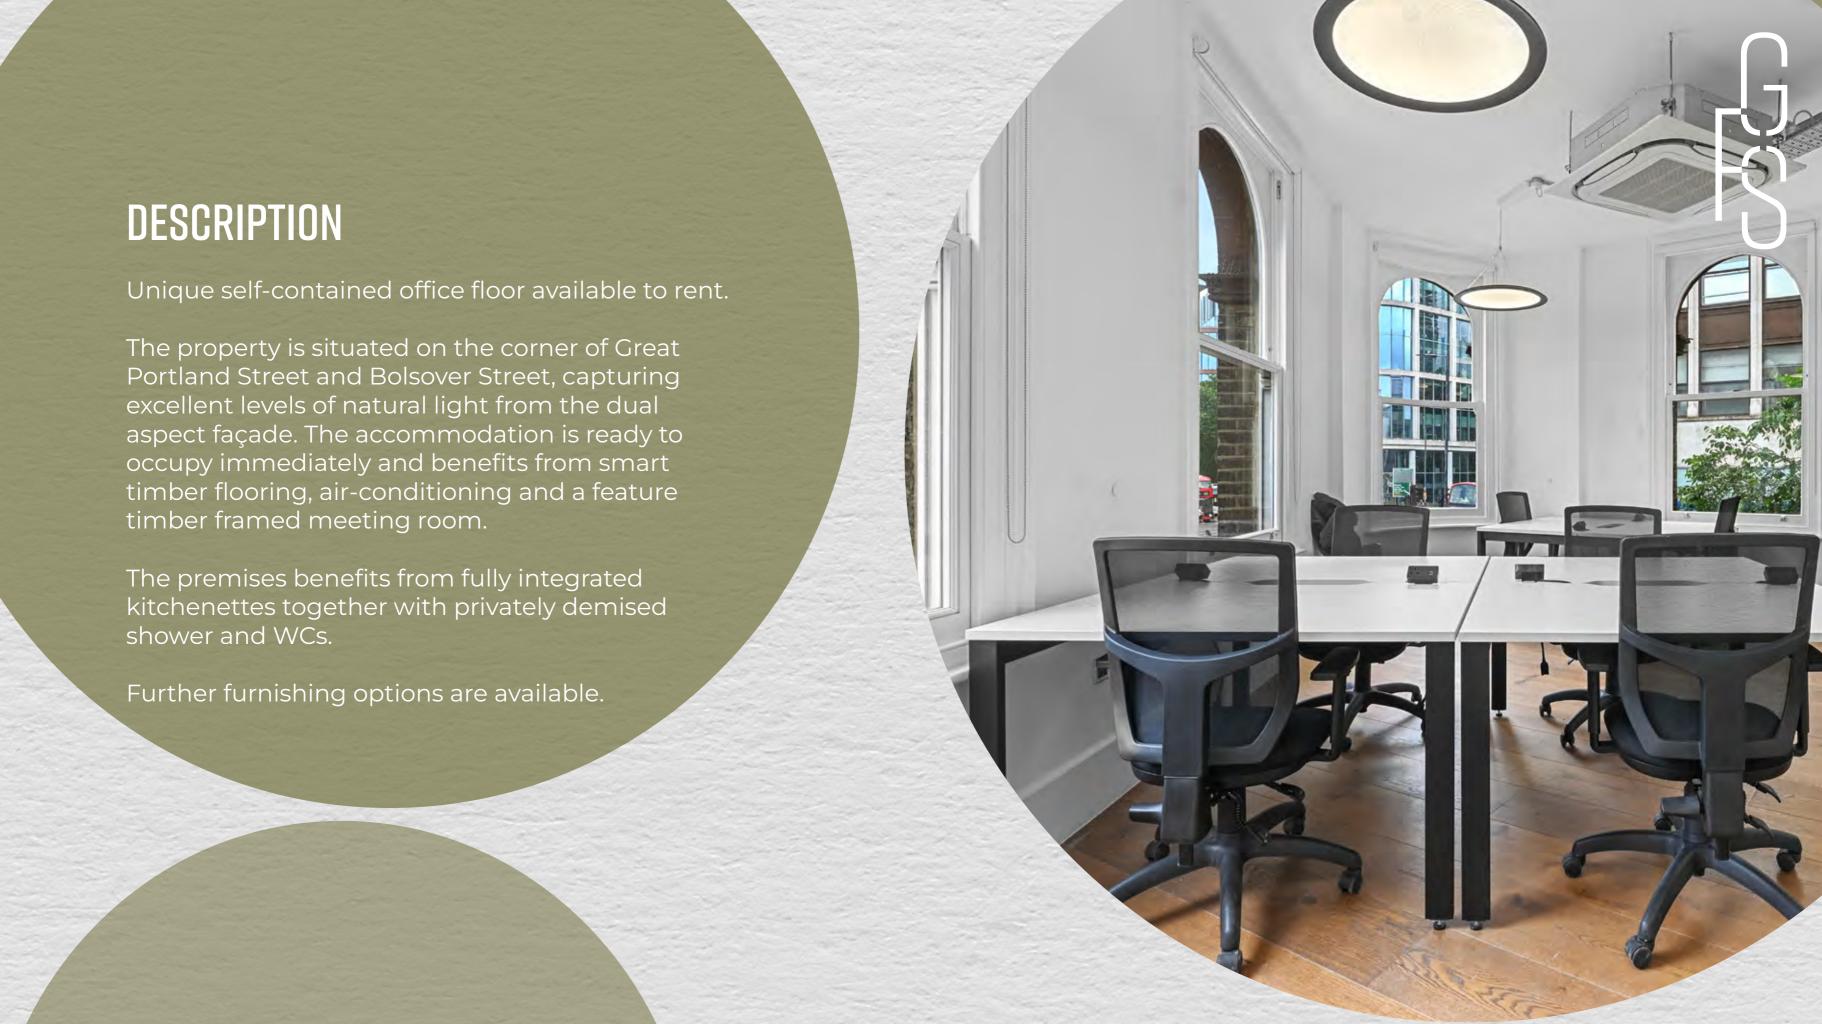

# **SPECIFICATIONS**

Self-Contained

Timber Flooring

Private Entrance

Attractive Arched Sash Windows

Air-Conditioning (not tested)

Modern LED Lighting

Demised Showers & WCs

# **ACCOMODATION**

Not to scale.

Net Internal Area Total 261.4 SQM/ 2,813 SQFT

Second Floor 122.1 SQM/ 1,314 SQFT