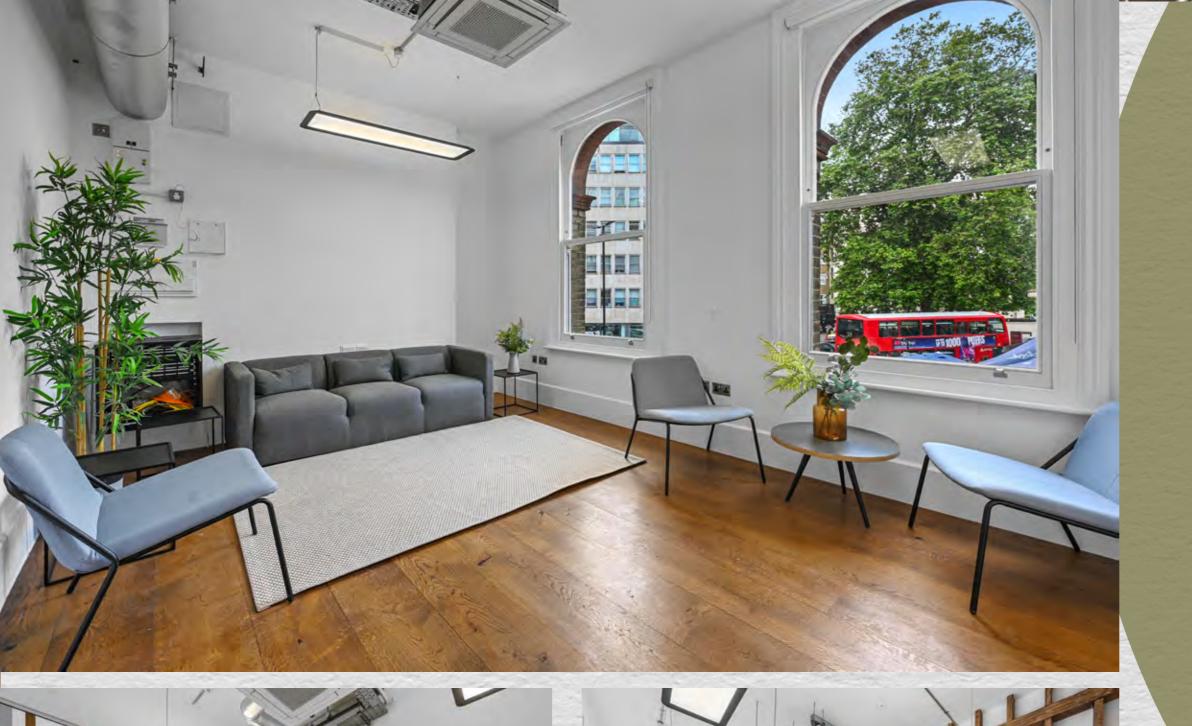

# **SPECIFICATIONS**

Self-Contained

Timber Flooring

Private Entrance

Attractive Arched Sash Windows

Air-Conditioning (not tested)

Modern LED Lighting

Demised Showers & WCs