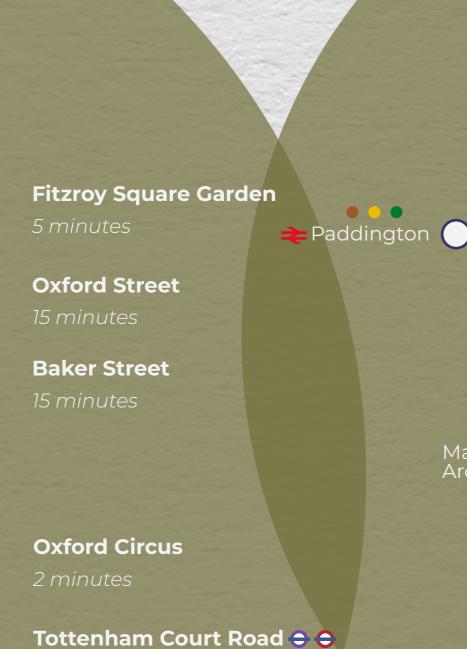

### WALKING TIMES FROM:

**Great Portland Street** 

less than 1 minute

Regent's Park

4 minutes

**Warren Street** 

7 minutes

### **UNDERGROUND TIMES TO:**

Paddington

6 minutes

Victoria

6 minutes

Farringdon

11 minutes

3 minutes

12 minutes

**Liverpool Street** 

. . .

Regent's Park

. . .

Oxford

Circus

Piccadilly Circus Euston 峷

Holborn

Tottenham Court Road

Great Portland

Street

. . . .

Baker Street

> Bond Street

> > Green

Park

**₹** Marylebone

Marble Arch