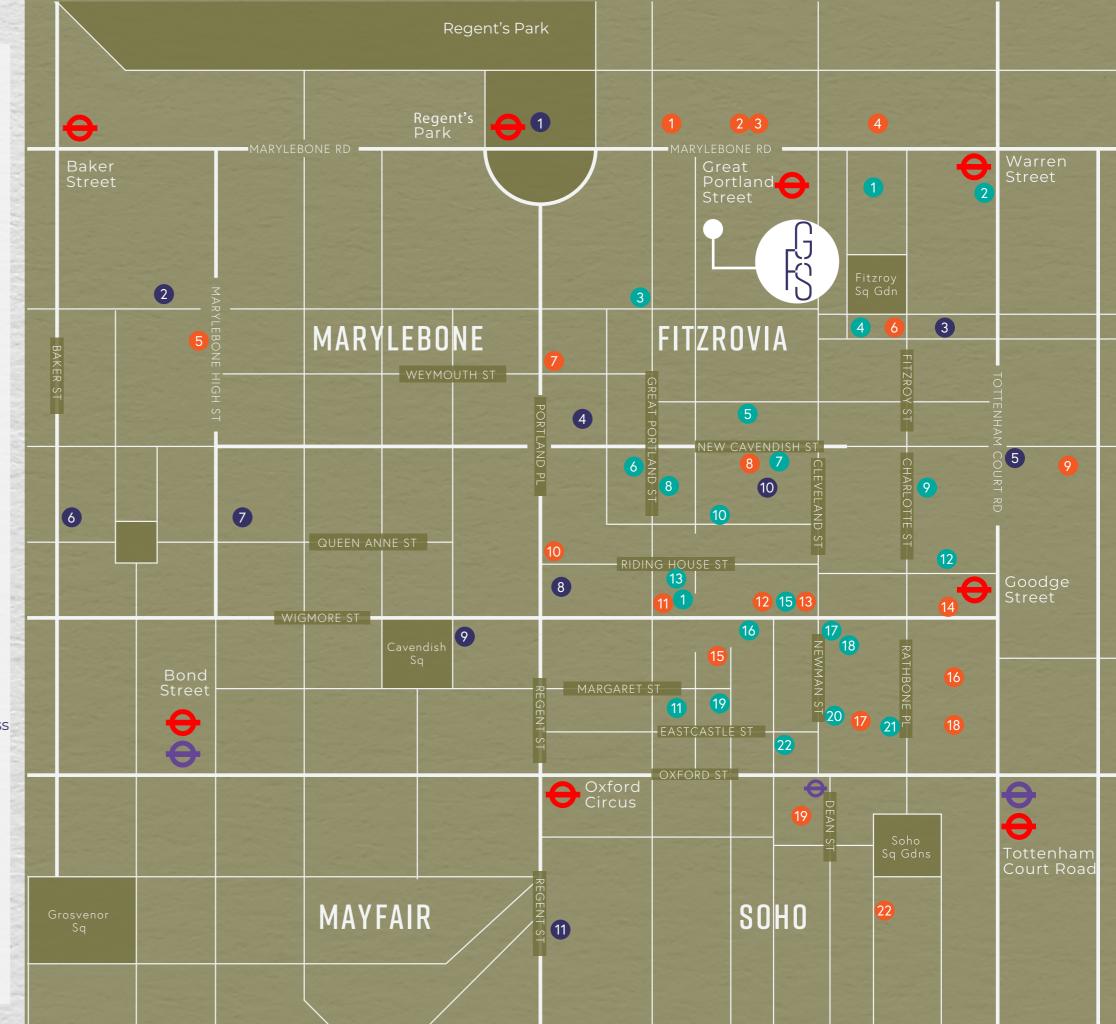

### LOCATION

The premises boasts fantastic connectivity being uniquely located directly opposite Great Portland Street Underground Station (Metropolitan, Hammersmith & City and Circle line) at the junction of Great Portland Street and Euston Road.

The area benefits from a number of retail occupiers, namely Tesco Express, Pret a Manger, Itsu, the Albany Pub, Pizza Express, Peyton & Byrne and the Great Portland Street Hospital.

### **OCCUPIERS**

- Santander
- 3. Dentsu Aegis
- Sky Scanner
- MatchesFashion/Joseph
- WDAD Communications
- British Olympic Association 8. Sushi Atelier
- Liverpool Football Club
- Engine Group/Mischief
- Estee Lauder Companies
- 14. Wingfield PR
- 15. Brown Forman
- 16. VMLY&R
- 17. Facebook
- 18. Freuds PR
- 19. COAL London
- 20. Google
- 21. NBC Universal
- 22. GC Advertising

### **RESTAURANT AND BARS**

- Honey & Co
- Steak & Lobster
- Lore of the Land
- The Lucky Pig Cocktails
- Portland
- 7. Harris and Hoole
- 9. Mere
- 10. The Attendant
- 12. Reverence JW Simpson
- 13. Kaffeine
- 14. Riding House Café
- 15. Percy & Founders
- 16. Mortimer House Kitchen
- 17. Mr Fogg's
- 18. Roka
- 19. Rovi
- 20. Mandrake Hotel
- 21. Circolo Popolare
- 22. Berners Street Tavern

### **GYMS**

- 1. Regent's Park Tennis Centre
- 2. BXR Boxing Gym
- F45
- Puregym
- Fitness First
- KOBOX
- Third Space
- Psvcle
- Barrecore
- 10. Ten Health & Fitness
- 11. Barry's