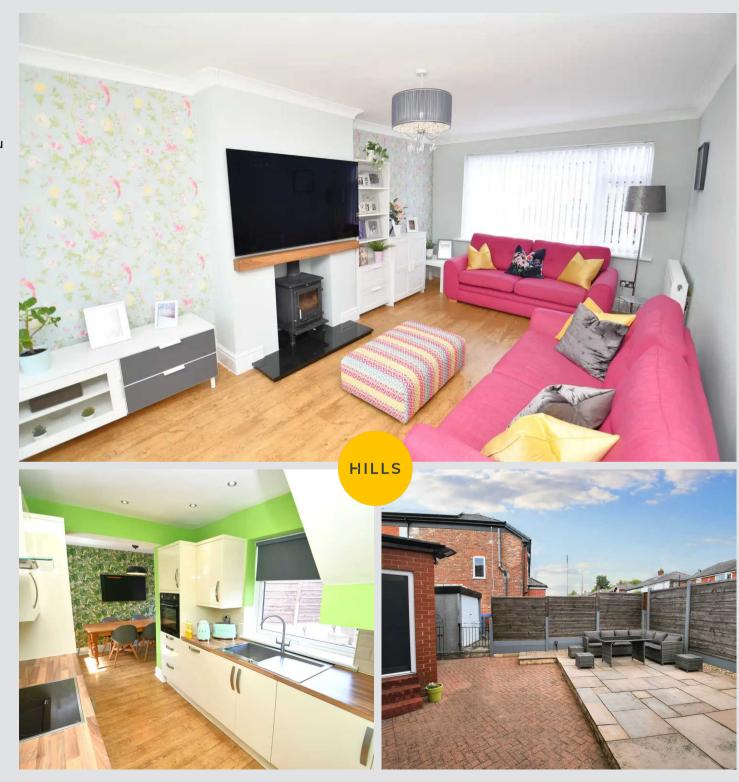

## Lounge

17' 6" x 10' 11" (5.34m x 3.32m)

Complete with a ceiling light point, double glazed bay window, double glazed window and two wall mounted radiators. Fitted with laminate flooring.

#### Kitchen

7' 9" x 10' 10" (2.35m x 3.29m)

Featuring modern fitted units with integral hob and oven, fridge freezer and wine fridge. Space for a washing machine.

## External

To the front of the property is a well-maintained garden. Detached garage and paved garden to the side and rear of the property.