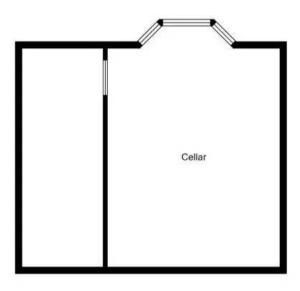

2" (2.85m x 2.79m)

Complete with a ceiling light point, double glazed window and wall mounted radiator. Fitted with laminate flooring.







#### **Bedroom Three**

7' 9" x 7' 11" (2.36m x 2.42m)

Complete with a ceiling light point, double glazed window and wall mounted radiator. Fitted with laminate flooring.

#### **Shower Room**

7' 7" x 5' 11" (2.32m x 1.80m)

A contemporary shower room featuring a walk-in shower, hand wash basin and W.C. Complete with a ceiling light point, double glazed window and towel warmer. Fitted with tiled walls and flooring.

## External

To the front of the property is a well-maintained garden. Detached garage and paved garden to the side and rear of the property.

#### Cellar

Chamber One - 5.419m x 3.362m Chamber Two - 5.419m x 2.401m























# Hills | Salfords Estate Agent

Hills Residential, Sentinel House Albert Street - M30 0SS

0161 707 4900

sales@hills.agency

www.hills.agency/



THE PROPERTY MISDESCRIPTIONS ACT 1991 The Agent has not tested any apparatus, equipment, fixtures and fittings or services and so cannot verify that they are in working order or fit for the purpose. A Buyer is advised to obtain verification from their Solicitor or Surveyor. References to the Tenure of a Property are based on information supplied by the Seller. The Agent has not had sight of the title documents. A Buyer is advised to obtain verification from their Solicitor. You are advised to check the availability of this property before travelling any distance to view. Every effort and precaution has been made to ensure these particulars