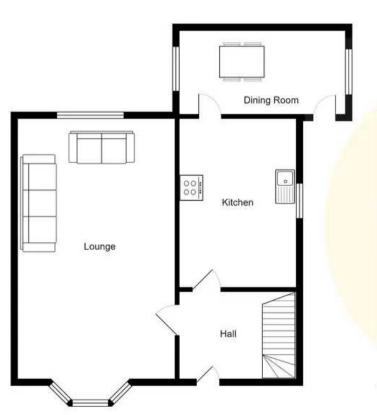

## **Entrance Hallway**

A welcoming entrance hallway complete with a ceiling light point, double glazed window and wall mounted radiator. Fitted with laminate flooring.

## Lounge

17' 6" x 10' 11" (5.34m x 3.32m)

Complete with a ceiling light point, double glazed bay window, double glazed window and two wall mounted radiators. Fitted with laminate flooring.

#### Kitchen

7' 9" x 10' 10" (2.35m x 3.29m)

Featuring modern fitted units with integral hob and oven, fridge freezer and wine fridge. Space for a washing machine.

## **Dining Room**

11' 5" x 6' 6" (3.47m x 1.99m)

Complete with a ceiling light point, two double glazed windows and wall mounted radiator. Fitted with laminate flooring.

## Landing

Complete with a ceiling light point, double glazed window and carpet flooring.