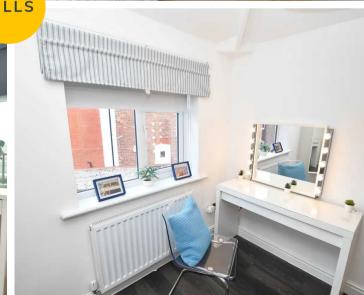

#### **Bedroom One**

10' 11" x 7' 11" (3.34m x 2.41m)

Complete with a ceiling light point, double glazed window and wall mounted radiator. Fitted with laminate flooring.

#### **Bedroom Two**

9' 4" x 9' 2" (2.85m x 2.79m)

Complete with a ceiling light point, double glazed window and wall mounted radiator. Fitted with laminate flooring.

#### **Bedroom Three**

7' 9" x 7' 11" (2.36m x 2.42m)

Complete with a ceiling light point, double glazed window and wall mounted radiator. Fitted with laminate flooring.