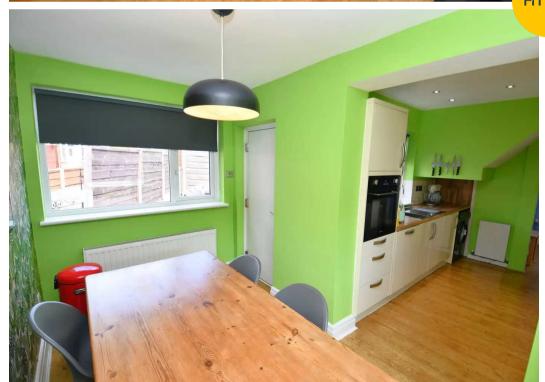

#### Kitchen

7' 9" x 10' 10" (2.35m x 3.29m)

Featuring modern fitted units with integral hob and oven, fridge freezer and wine fridge. Space for a washing machine.

## **Dining Room**

11' 5" x 6' 6" (3.47m x 1.99m)

Complete with a ceiling light point, two double glazed windows and wall mounted radiator. Fitted with laminate flooring.