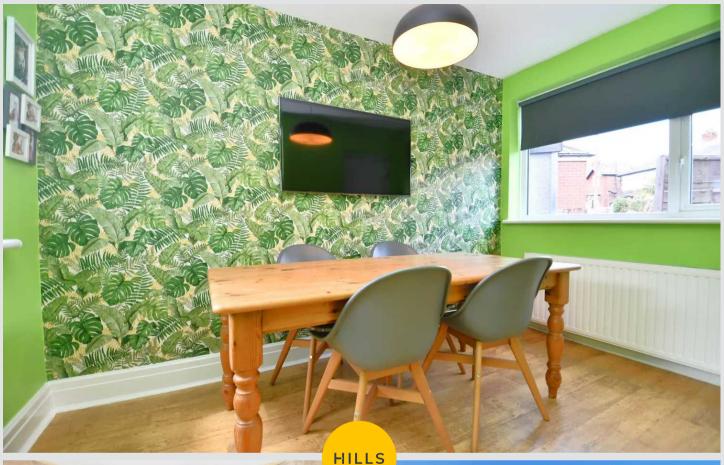

## **Dining Room**

11' 5" x 6' 6" (3.47m x 1.99m)

Complete with a ceiling light point, two double glazed windows and wall mounted radiator. Fitted with laminate flooring.