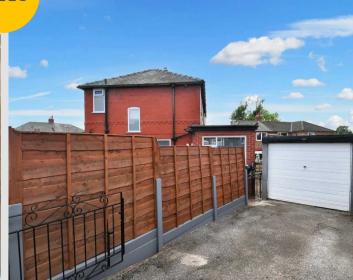

## External

To the front of the property is a well-maintained garden. Detached garage and paved garden to the side and rear of the property.