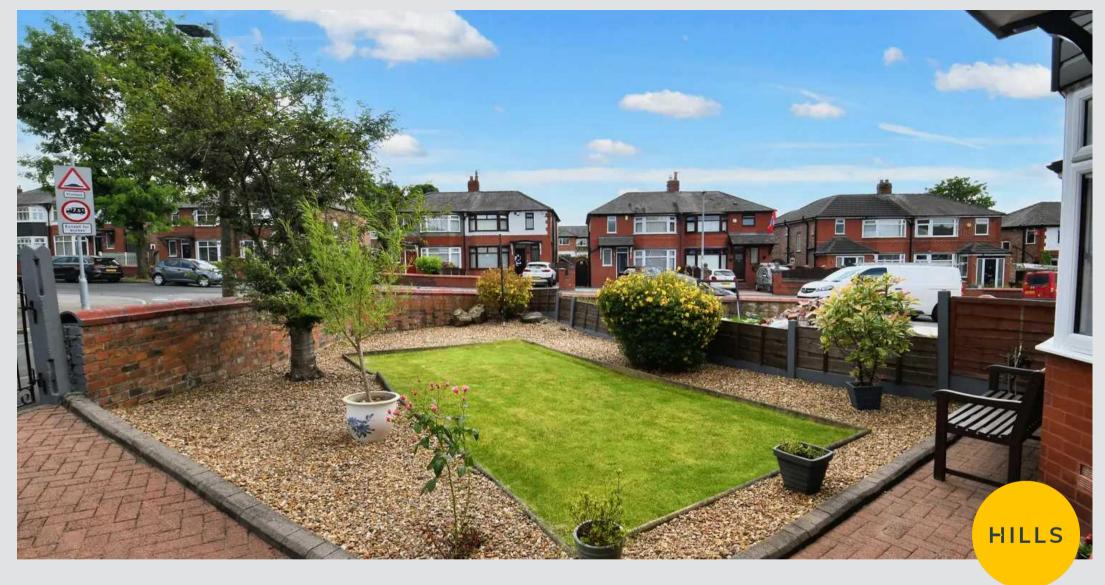

## External

To the front of the property is a well-maintained garden. Detached garage and paved garden to the side and rear of the property.