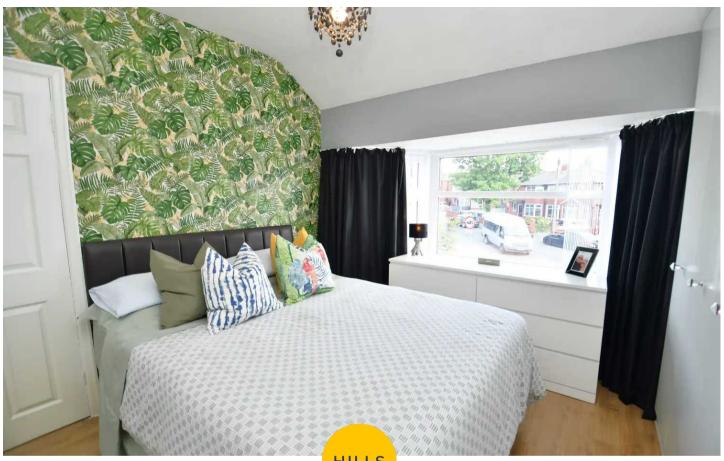

#### **Bedroom One**

10' 11" x 7' 11" (3.34m x 2.41m)

Complete with a ceiling light point, double glazed window and wall mounted radiator. Fitted with laminate flooring.

#### **Bedroom Two**

9' 4" x 9' 2" (2.85m x 2.79m)

Complete with a ceiling light point, double glazed window and wall mounted radiator. Fitted with laminate flooring.

#### **Bedroom Three**

7' 9" x 7' 11" (2.36m x 2.42m)

Complete with a ceiling light point, double glazed window and wall mounted radiator. Fitted with laminate flooring.