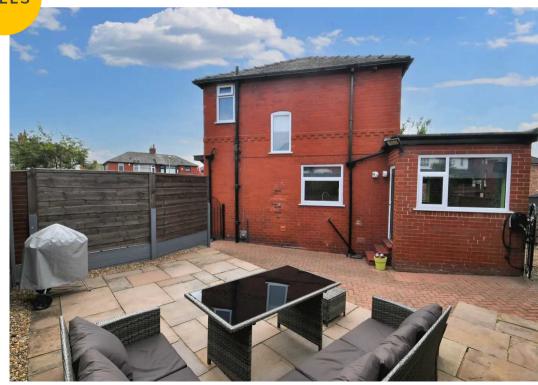

## External

To the front of the property is a well-maintained garden. Detached garage and paved garden to the side and rear of the property.