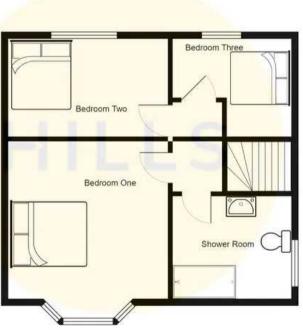

#### **Bedroom One**

10' 11" x 7' 11" (3.34m x 2.41m)

Complete with a ceiling light point, double glazed window and wall mounted radiator. Fitted with laminate flooring.

#### **Bedroom Two**

9' 4" x 9' 2" (2.85m x 2.79m)

Complete with a ceiling light point, double glazed window and wall mounted radiator. Fitted with laminate flooring.

#### **Bedroom Three**

7' 9" x 7' 11" (2.36m x 2.42m)

Complete with a ceiling light point, double glazed window and wall mounted radiator. Fitted with laminate flooring.

#### **Shower Room**

7' 7" x 5' 11" (2.32m x 1.80m)

A contemporary shower room featuring a walk-in shower, hand wash basin and W.C. Complete with a ceiling light point, double glazed window and towel warmer. Fitted with tiled walls and flooring.