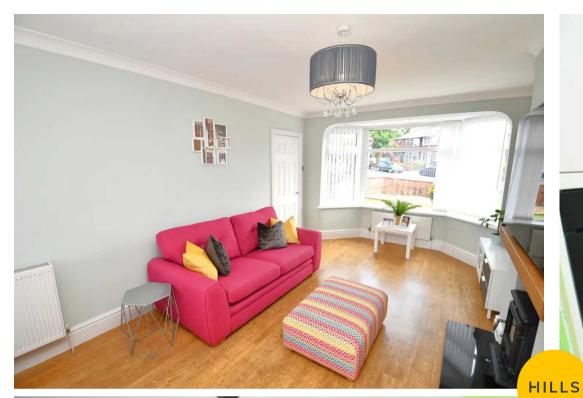

## Lounge

17' 6" x 10' 11" (5.34m x 3.32m)

Complete with a ceiling light point, double glazed bay window, double glazed window and two wall mounted radiators. Fitted with laminate flooring.