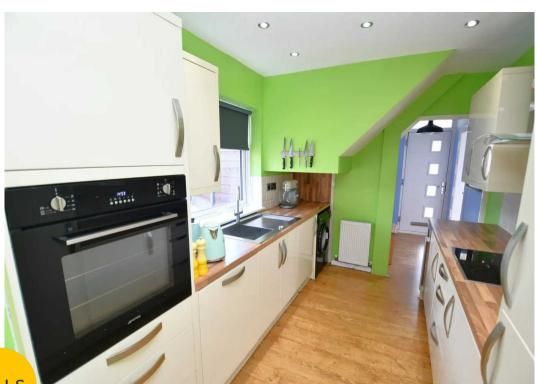

#### Kitchen

7' 9" x 10' 10" (2.35m x 3.29m)

Featuring modern fitted units with integral hob and oven, fridge freezer and wine fridge. Space for a washing machine.