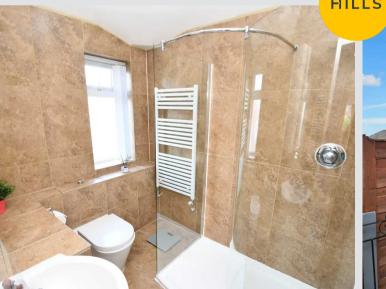

#### **Shower Room**

7' 7" x 5' 11" (2.32m x 1.80m)

A contemporary shower room featuring a walk-in shower, hand wash basin and W.C. Complete with a ceiling light point, double glazed window and towel warmer. Fitted with tiled walls and flooring.