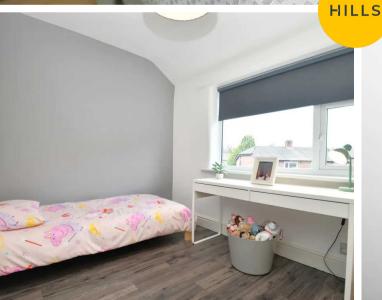

#### **Bedroom One**

10' 11" x 7' 11" (3.34m x 2.41m)

Complete with a ceiling light point, double glazed window and wall mounted radiator. Fitted with laminate flooring.

#### **Bedroom Two**

9' 4" x 9' 2" (2.85m x 2.79m)

Complete with a ceiling light point, double glazed window and wall mounted radiator. Fitted with laminate flooring.

#### **Bedroom Three**

7' 9" x 7' 11" (2.36m x 2.42m)

Complete with a ceiling light point, double glazed window and wall mounted radiator. Fitted with laminate flooring.