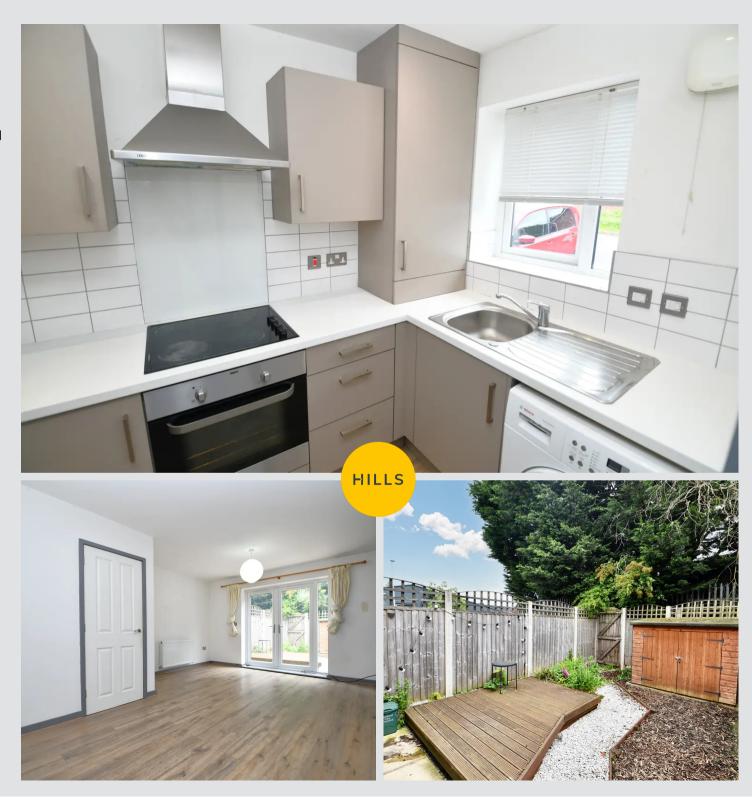

#### Kitchen

6' 3" x 9' 6" (1.91m x 2.89m)

Fitted with a range of wall and base units with complimentary roll top work surfaces and integrated stainless steel sink and drainer unit. Integrated four ring electric hob and oven, space for a washing machine and space for a fridge/freezer. Double glazed window to the front, ceiling spotlights, boiler and laminate flooring.

#### Lounge

17' 8" x 13' 2" (5.38m x 4.01m)

Patio doors to the rear, two ceiling light points, two wall-mounted radiators and laminate flooring.

### External

To the front there is off-road parking, whilst to the rear there is a low-maintenance garden.