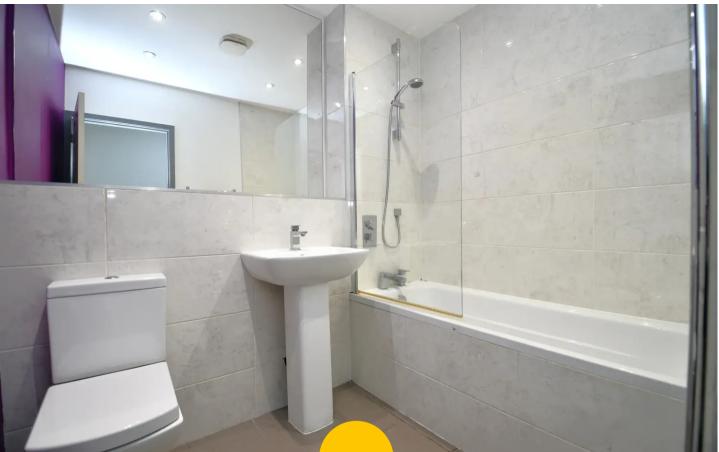

## Family Bathroom

5' 9" x 7' 5" (1.76m x 2.27m)

Fitted three piece suite comprising of low level WC, pedestal hand wash basin and bath with shower over. Ceiling spotlights, wall-mounted towel radiator, tiled splashbacks and tiled flooring.