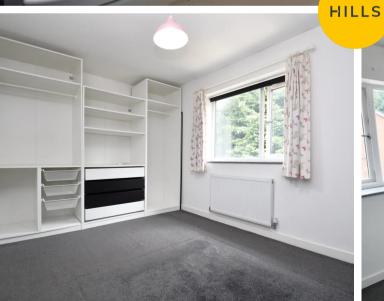

#### **Bedroom One**

9' 4" x 13' 2" (2.84m x 4.01m)

Double glazed window to the rear, ceiling light point, wall-mounted radiator and carpeted floors.

#### **Bedroom Two**

9' 11" x 13' 3" (3.02m x 4.03m)

Two double glazed windows to the front, ceiling light point, wall-mounted radiator and carpeted floors.