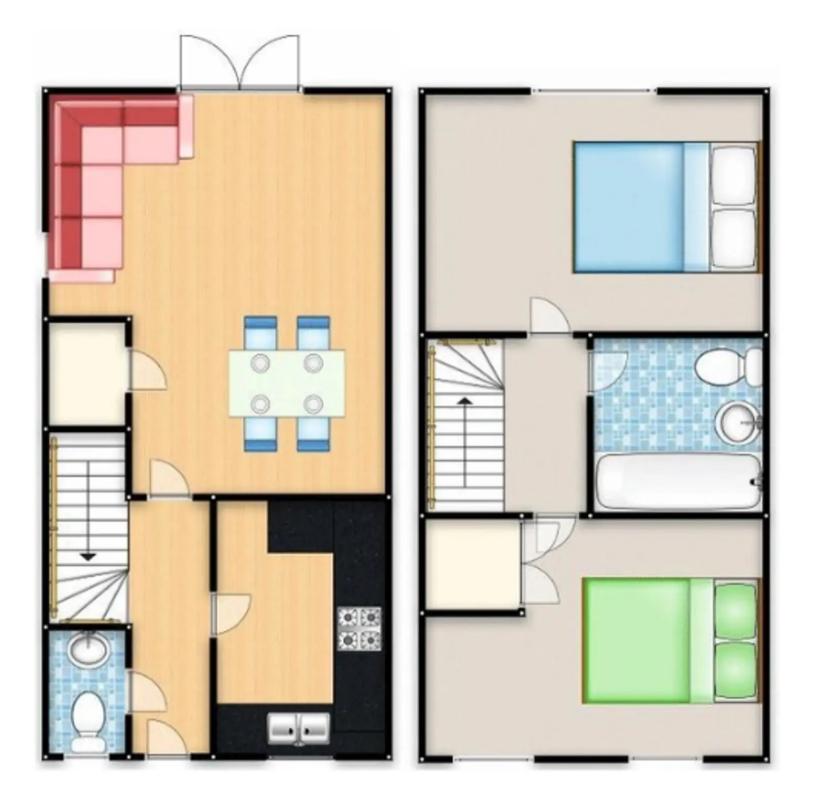

#### **Entrance Hallway**

Entrance door to the front, ceiling light point, wall-mounted radiator and laminate flooring.

#### Lounge

17' 8" x 13' 2" (5.38m x 4.01m)

Patio doors to the rear, two ceiling light points, two wall-mounted radiators and laminate flooring.

#### Kitchen

6' 3" x 9' 6" (1.91m x 2.89m)

Fitted with a range of wall and base units with complimentary roll top work surfaces and integrated stainless steel sink and drainer unit. Integrated four ring electric hob and oven, space for a washing machine and space for a fridge/freezer. Double glazed window to the front, ceiling spotlights, boiler and laminate flooring.

#### **Downstairs W.C.**

6' 4" x 3' 2" (1.93m x 0.96m)

Fitted two piece suite comprising of low level WC and pedestal hand wash basin. Double glazed window to the front, ceiling light point, tiled splashbacks and tiled flooring.

#### Landing

Ceiling light point, loft hatch and carpeted floors.

#### **Bedroom One**

9' 4" x 13' 2" (2.84m x 4.01m)

Double glazed window to the rear, ceiling light point, wall-mounted radiator and carpeted floors.

#### **Bedroom Two**

9' 11" x 13' 3" (3.02m x 4.03m)

Two double glazed windows to the front, ceiling light point, wall-mounted radiator and carpeted floors.

## Family Bathroom

5' 9" x 7' 5" (1.76m x 2.27m)

Fitted three piece suite comprising of low level WC, pedestal hand wash basin and bath with shower over. Ceiling spotlights, wall-mounted towel radiator, tiled splashbacks and tiled flooring.