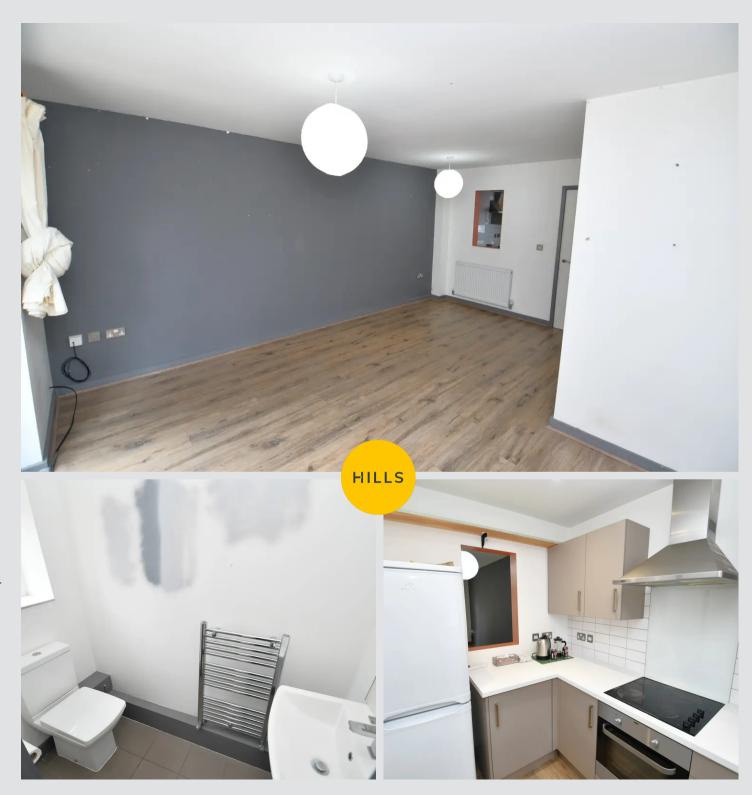

#### Lounge

17' 8" x 13' 2" (5.38m x 4.01m)

Patio doors to the rear, two ceiling light points, two wall-mounted radiators and laminate flooring.

#### **Downstairs W.C.**

6' 4" x 3' 2" (1.93m x 0.96m)

Fitted two piece suite comprising of low level WC and pedestal hand wash basin. Double glazed window to the front, ceiling light point, tiled splashbacks and tiled flooring.

#### Kitchen

6' 3" x 9' 6" (1.91m x 2.89m)

Fitted with a range of wall and base units with complimentary roll top work surfaces and integrated stainless steel sink and drainer unit. Integrated four ring electric hob and oven, space for a washing machine and space for a fridge/freezer. Double glazed window to the front, ceiling spotlights, boiler and laminate flooring.