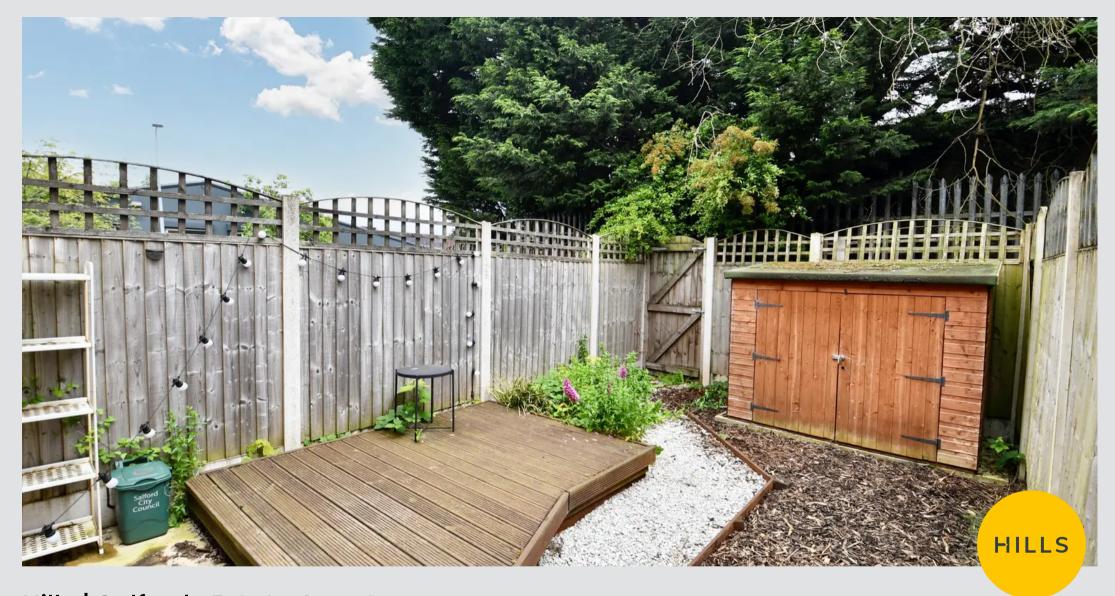

### External

To the front there is off-road parking, whilst to the rear there is a low-maintenance garden.