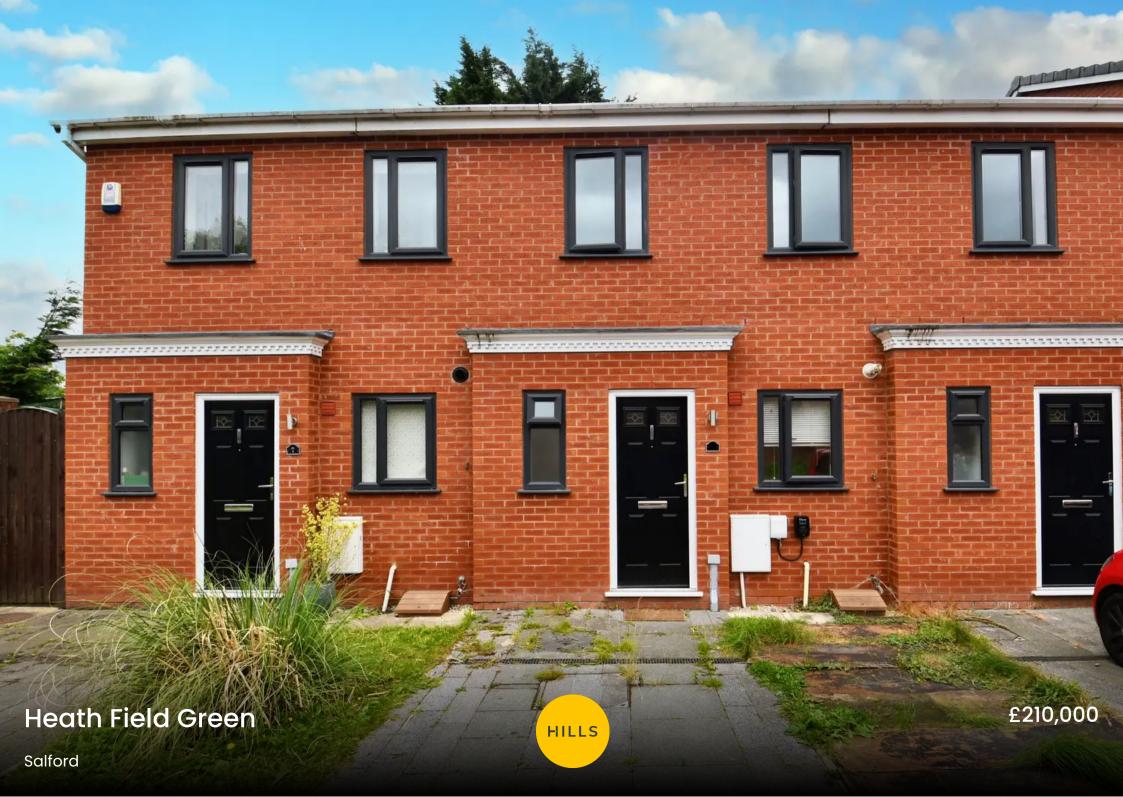

## **Heath Field Green**

## Salford

A modern, two bedroom property featuring a contemporary fitted kitchen, a stylish bathroom and a driveway for off-road parking!

Council Tax band: A

Tenure: Leasehold

- Modern Two Bedroom Terraced Property
- Large Lounge Diner with Patio Doors to the Rear
- Contemporary Fitted Kitchen and a Downstairs W/C
- Two Generously Sized Double Bedrooms
- Stylish Three-Piece Bathroom
- Driveway to the Front for Off-Road Parking
- Beautifully Presented Garden to the Rear with Decking, Stones and Paving
- Within Easy Access of Amenities and Transport Links Throughout Manchester
- Ideal First Time Home or Investment
- Viewing is Highly Recommended!

### External

To the front there is off-road parking, whilst to the rear there is a low-maintenance garden.