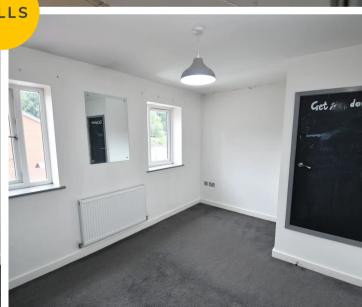

#### **Downstairs W.C.**

6' 4" x 3' 2" (1.93m x 0.96m)

Fitted two piece suite comprising of low level WC and pedestal hand wash basin. Double glazed window to the front, ceiling light point, tiled splashbacks and tiled flooring.

## Family Bathroom

5' 9" x 7' 5" (1.76m x 2.27m)

Fitted three piece suite comprising of low level WC, pedestal hand wash basin and bath with shower over. Ceiling spotlights, wall-mounted towel radiator, tiled splashbacks and tiled flooring.