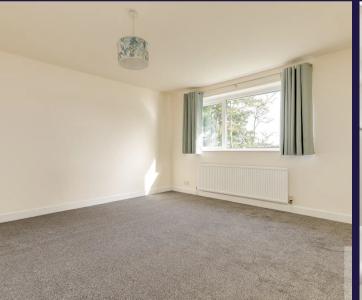

The ground floor comprises of a large reception room with feature electric fireplace and large picture window to the front of the property, kitchen diner with a range of wall and base units, freestanding electric oven and under counter fridge. The four-piece family bathroom includes shower enclosure, panelled bath, wash hand basin and low level wc. Bedroom one is a very big double and bedroom three is a comfortable single with some built in storage space.