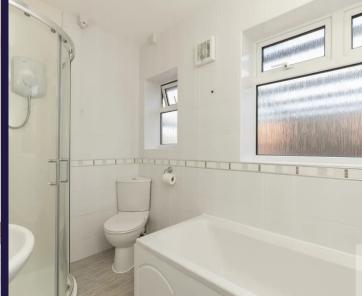

The ground floor comprises of a large reception room with feature electric fireplace and large picture window to the front of the property, kitchen diner with a range of wall and base units, freestanding electric oven and under counter fridge. The four-piece family bathroom includes shower enclosure, panelled bath, wash hand basin and low level wc. Bedroom one is a very big double and bedroom three is a comfortable single with some built in storage space.