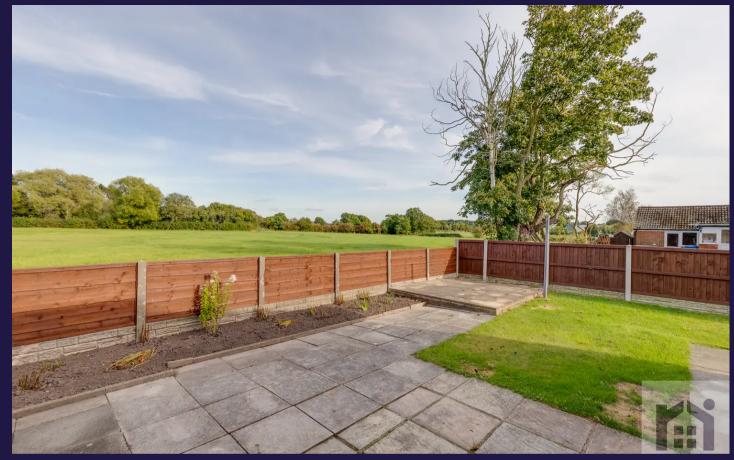

There is a dining room/home office with stairs leading up to bedroom two which again is a double bedroom with plenty of built-in storage cupboards. Externally, this delightful property has a fantastic garden shaping around the property. To the rear is a patio area and garden laid to lawn with views looking over the fields. There are two storage sheds, one with light and power.