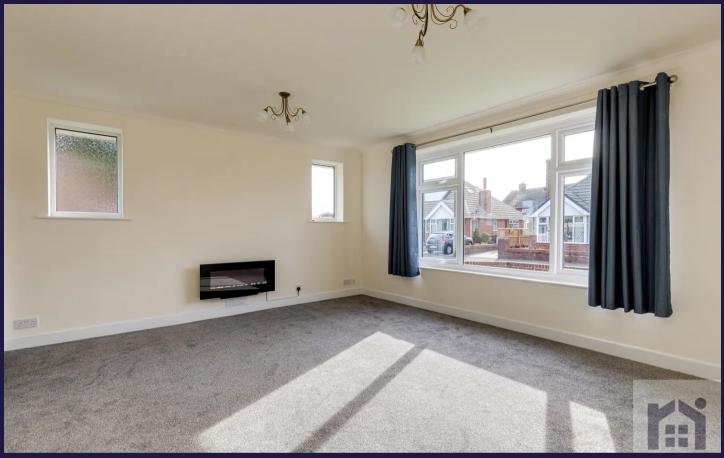

The ground floor comprises of a large reception room with feature electric fireplace and large picture window to the front of the property, kitchen diner with a range of wall and base units, freestanding electric oven and under counter fridge. The four-piece family bathroom includes shower enclosure, panelled bath, wash hand basin and low level wc. Bedroom one is a very big double and bedroom three is a comfortable single with some built in storage space.