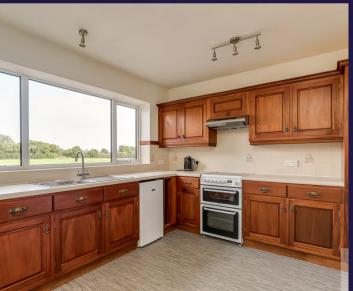

The ground floor comprises of a large reception room with feature electric fireplace and large picture window to the front of the property, kitchen diner with a range of wall and base units, freestanding electric oven and under counter fridge. The four-piece family bathroom includes shower enclosure, panelled bath, wash hand basin and low level wc. Bedroom one is a very big double and bedroom three is a comfortable single with some built in storage space.