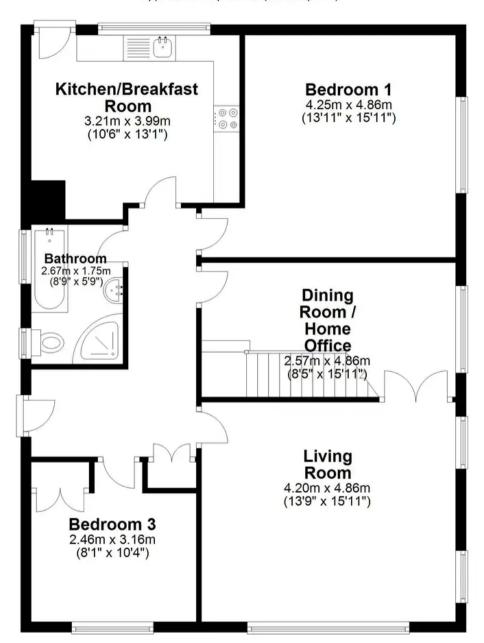

The ground floor comprises of a large reception room with feature electric fireplace and large picture window to the front of the property, kitchen diner with a range of wall and base units, freestanding electric oven and under counter fridge. The four-piece family bathroom includes shower enclosure, panelled bath, wash hand basin and low level wc. Bedroom one is a very big double and bedroom three is a comfortable single with some built in storage space.

There is a dining room/home office with stairs leading up to bedroom two which again is a double bedroom with plenty of built-in storage cupboards. Externally, this delightful property has a fantastic garden shaping around the property. To the rear is a patio area and garden laid to lawn with views looking over the fields. There are two storage sheds, one with light and power.

## **Ground Floor**

Approx. 91.0 sq. metres (979.3 sq. feet)

First Floor

Approx. 13.8 sq. metres (148.4 sq. feet)

Total area: approx. 104.8 sq. metres (1127.7 sq. feet)